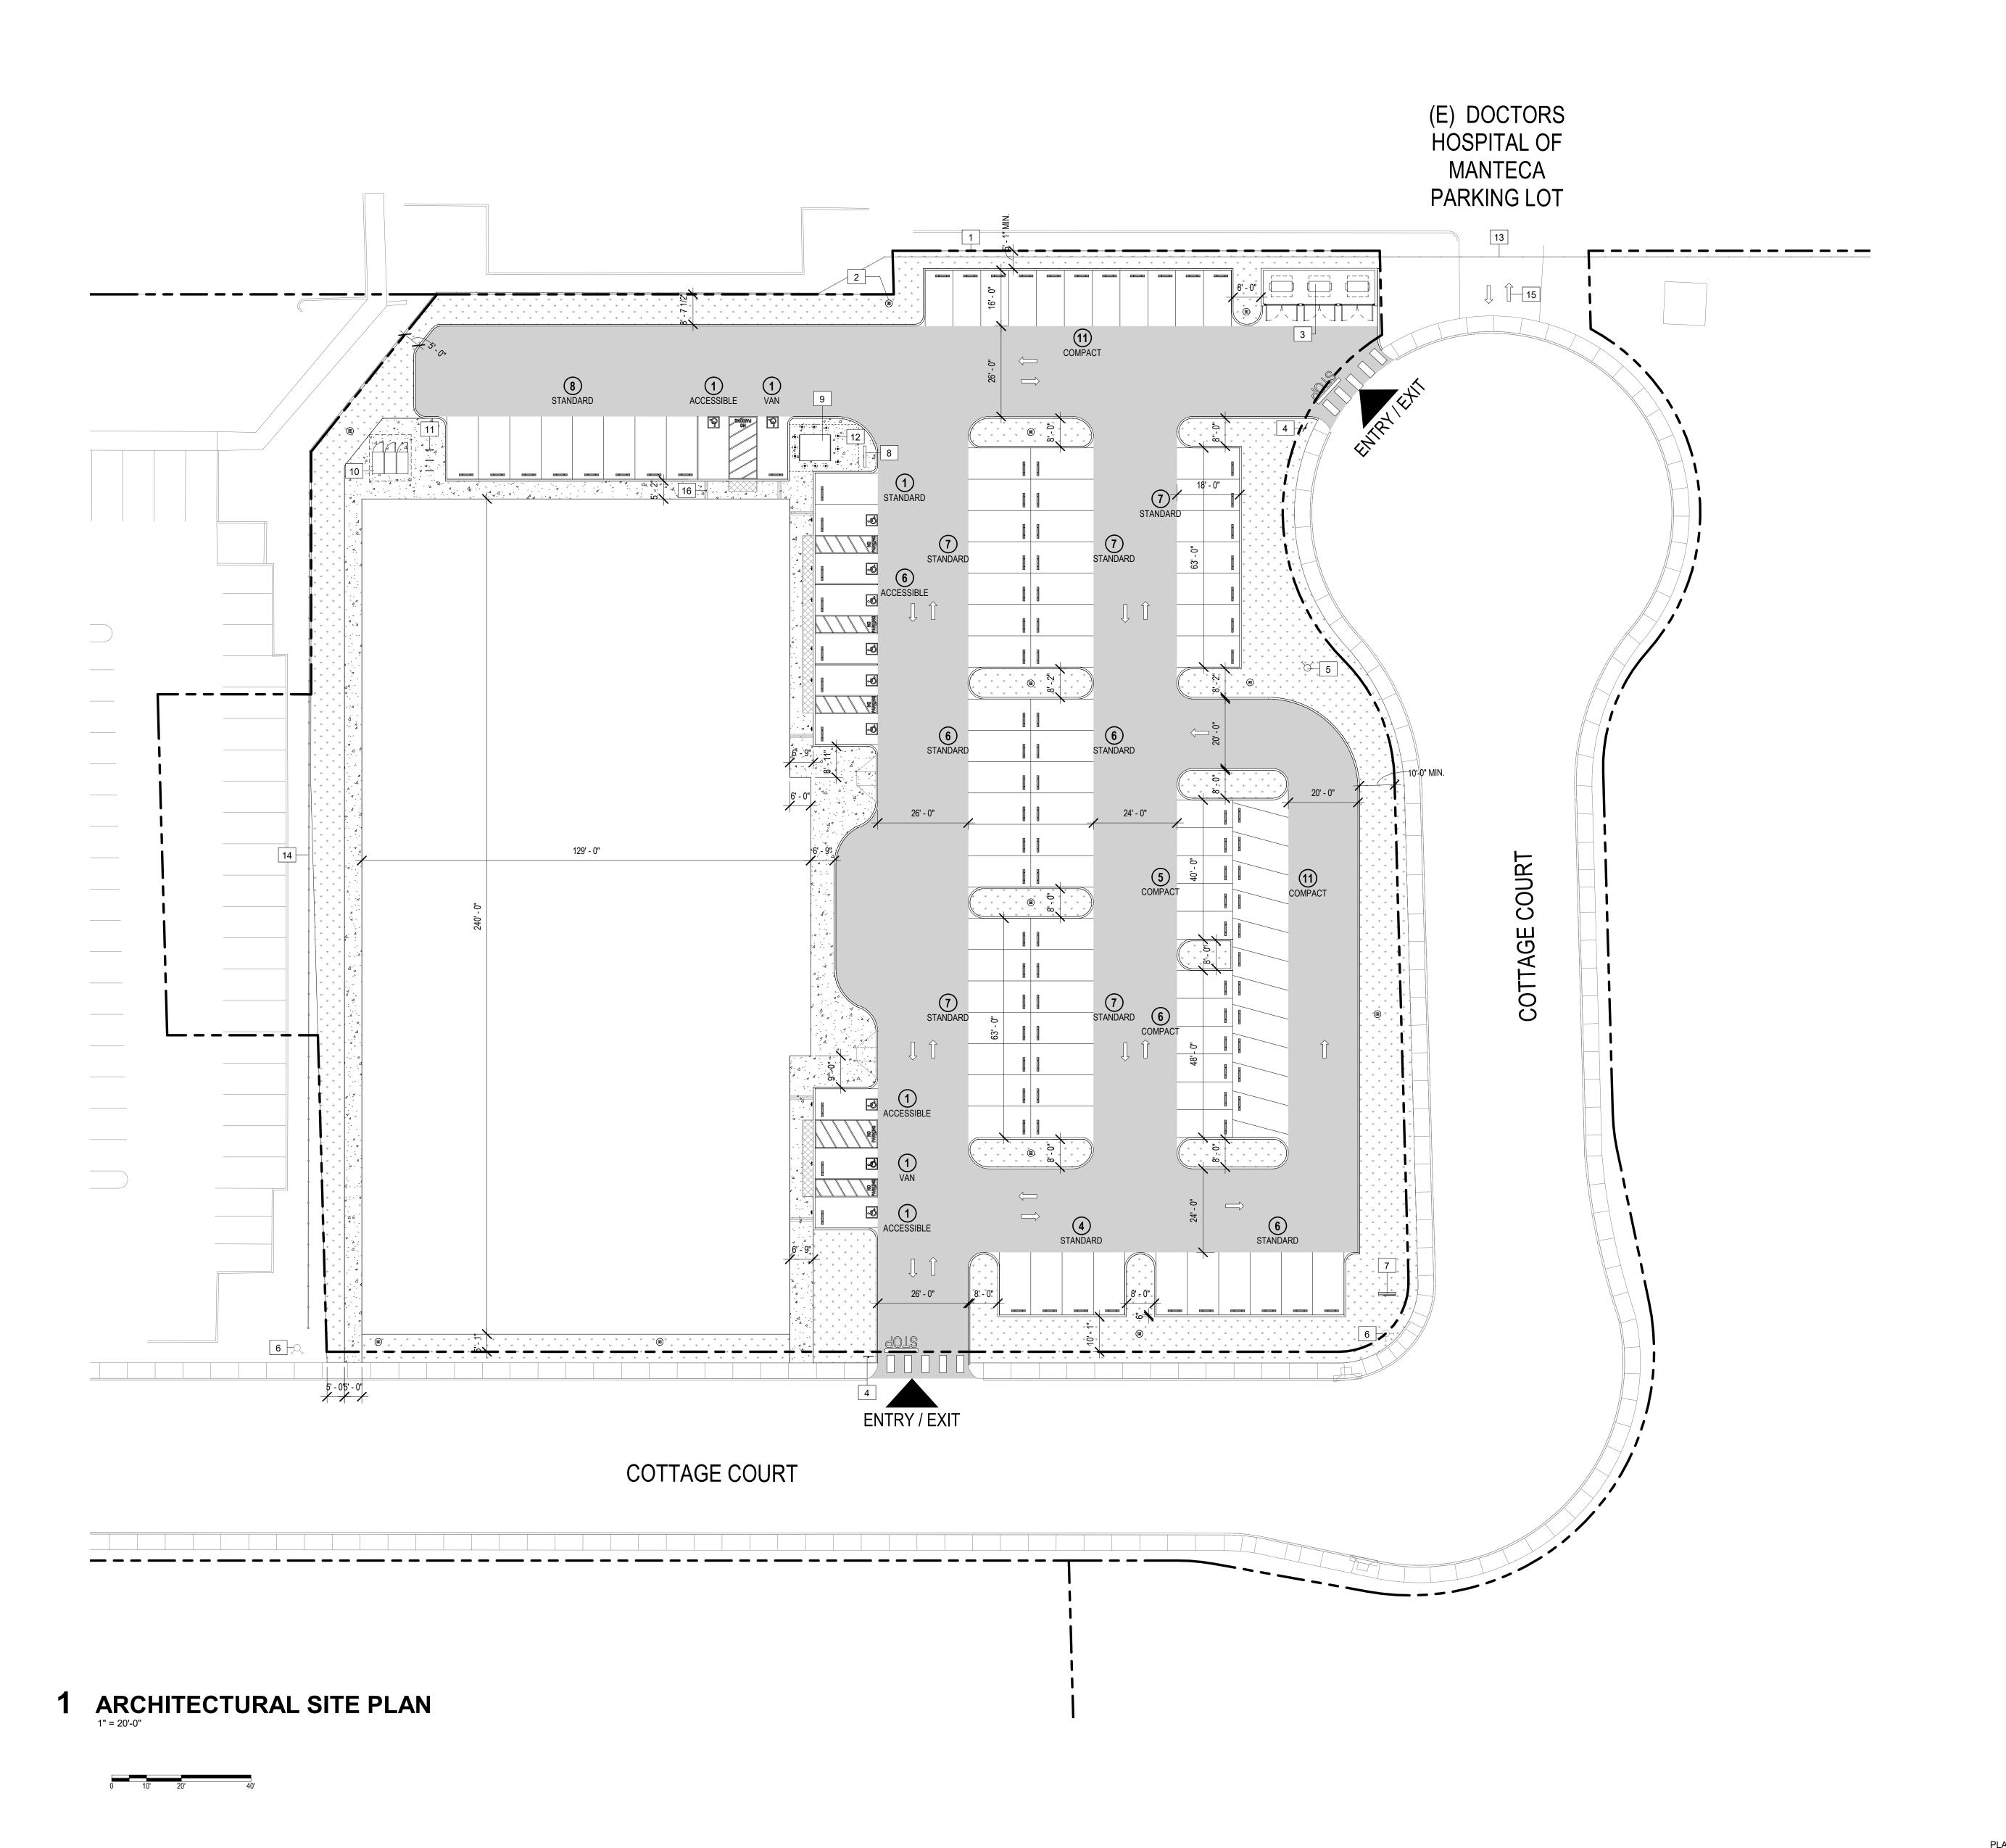

BUILDING SITE: A.P.N.: LOT SIZE: LOT COVERAGE:

208-260-16 2.23 ACRES (97,168 SQ. FT.) 30,000 / 97,168 = 0.31

GENERAL PLAN DESIGNATION: CN BUILDING SUMMARY: BLDG. GROSS SQ. FT 30,000 SQ. FT. OCCUPANCY: CONSTRUCTION TYPE: V-B NUMBER OF STORIES: 1 STORY **FULLY AUTOMATIC** YES SPRINKLER SYSTEM:

PARKING: TOTAL PARKING SPACES PROVIDED: 110 PARKING SPACES STANDARD PARKING SPACES (9' x 18'): 66 PARKING SPACES COMPACT PARKING SPACES (8' x 16'): 33 PARKING SPACES (30% MAX)

ACCESSIBLE PARKING SPACES (9' x 18'): 11 PARKING SPACES

BICYCLE SPACES (5% OF TOTAL PARKING): 3 LOCKERS / 6 STANDARD CLEAN AIR VEHICLES:

(10% MIN)

VAN ACCESSIBLE PARKING SPACES: 2 OF 11 ADA PARKING SPACES PER 2022 CALIFORNIA GREEN BUILDING STANDARD CODE 5.106.5.2 AND TABLE 106.5.2 (FOR TOTAL PARKING SPACES OF 101-150)

| 1 | SHEET NOTES |
|---|-------------|
|   |             |

LEGEND

STANDARD PARKING STALLS

HARDSCAPE DRIVE AISLE

TRUNCATED DOME

## SHEET NOTES

- 1. PROPERTY LINE, TYP.
- 3. TRASH ENCLOSURE
- 4. STOP SIGN AND STRIPING PER CITY STANDARDS
- 7. MONUMENT SIGNAGE
- 9. TRANSFORMER
- 12. BOLLARD, TYP.
- 13. EXISTING 7'-0" HIGH METAL, CHAIN LINK FENCE WITH GATE
- 14. EXISTING 7'-0" HIGH WOODEN FENCE
- 15. EXISTING PAVED ACCESS AND CURB CUT TO ADJACENT SITE
- 16. ACCESSIBLE ROUTE GROOVE

PLAN NORTH TRUE