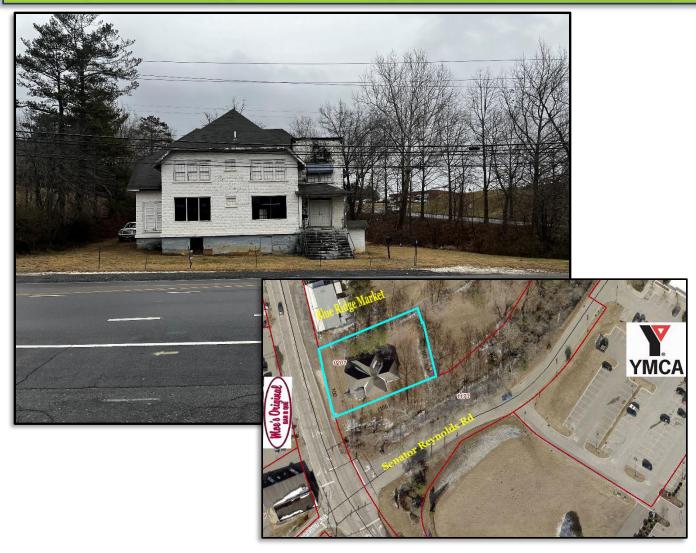

## FOR SALE: \$450,000

75 Weaverville Rd Asheville, NC 28804

- Property fronts on Weaverville Rd
- 100% Vacant building on 0.34/ac site
- Zoned in the Town of Woodfin
- 2,150/sf building built in the 1920's
- This building will need to be completely remodeled
- · Building has been used as a Church for the past few years
- Great location near Reynold's Mountain Community