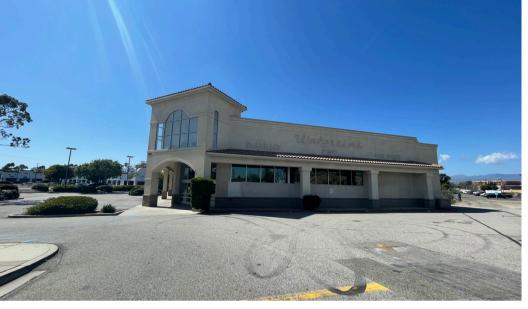

# Free-Standing Commercial Building w/ Drive-Thru

2303 E Vineyard Ave, Oxnard, CA 93036

NOXNARD BLVD (F23,991 CPD)

FOR SALES SO. F.

### **Property Overview**

| Address        | 2303 E Vineyard Ave<br>Oxnard, CA 93036                                                                       |  |  |
|----------------|---------------------------------------------------------------------------------------------------------------|--|--|
| Offering Price | \$6,400,000 (\$435 Per Sq. Ft.)                                                                               |  |  |
| Lease Rate     | \$2.30 + NNN                                                                                                  |  |  |
| Building Size  | 14,715 Sq. Ft.                                                                                                |  |  |
| Land Size      | <u>+</u> 69,633 Sq. Ft. ( <u>+</u> 1.59 Acres) - Gross<br><u>+</u> 61,570 Sq. Ft.( <u>+</u> 1.41 Acres) - Net |  |  |
| Zoning         | C-2-PD                                                                                                        |  |  |
| Built          | 2001                                                                                                          |  |  |
| Parking        | 46 Surface Spaces                                                                                             |  |  |

## **Property Highlights**

- Free Standing building w/ drive-thru
- Ingress and egress from E Vineyard Ave and N. Oxford Blvd
- Close proximity to the US 101 Freeway
- Future Redevelopment potential
- Dense population demographics <u>+</u>128,689 residents within a 3-mile radius
- Convenient freeway (101) access on E Vineyard Ave on-ramp & off-ramp and N Oxnard Blvd onramp & off-ramp