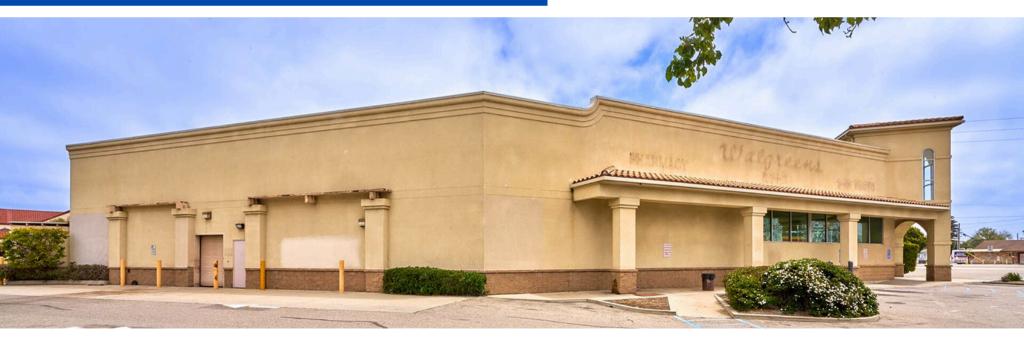

# Free-Standing Commercial Building w/ Drive-Thru

2303 E Vineyard Ave, Oxnard, CA 93036

NOXNARD BLVD (F23,991 CPD)

FOR SALES SO. F.

#### 2303 E Vineyard Ave, Oxnard, CA 93036

### **Property Overview**

| Address        | 2303 E Vineyard Ave<br>Oxnard, CA 93036                                                                       |  |  |
|----------------|---------------------------------------------------------------------------------------------------------------|--|--|
| Offering Price | \$6,400,000 (\$435 Per Sq. Ft.)                                                                               |  |  |
| Lease Rate     | \$2.30 + NNN                                                                                                  |  |  |
| Building Size  | 14,715 Sq. Ft.                                                                                                |  |  |
| Land Size      | <u>+</u> 69,633 Sq. Ft. ( <u>+</u> 1.59 Acres) - Gross<br><u>+</u> 61,570 Sq. Ft.( <u>+</u> 1.41 Acres) - Net |  |  |
| Zoning         | C-2-PD                                                                                                        |  |  |
| Built          | 2001                                                                                                          |  |  |
| Parking        | 46 Surface Spaces                                                                                             |  |  |

## **Property Highlights**

- Free Standing building w/ drive-thru
- Ingress and egress from E Vineyard Ave and N. Oxford Blvd
- Close proximity to the US 101 Freeway
- Future Redevelopment potential
- Dense population demographics <u>+</u>128,689 residents within a 3-mile radius
- Convenient freeway (101) access on E Vineyard Ave on-ramp & off-ramp and N Oxnard Blvd onramp & off-ramp