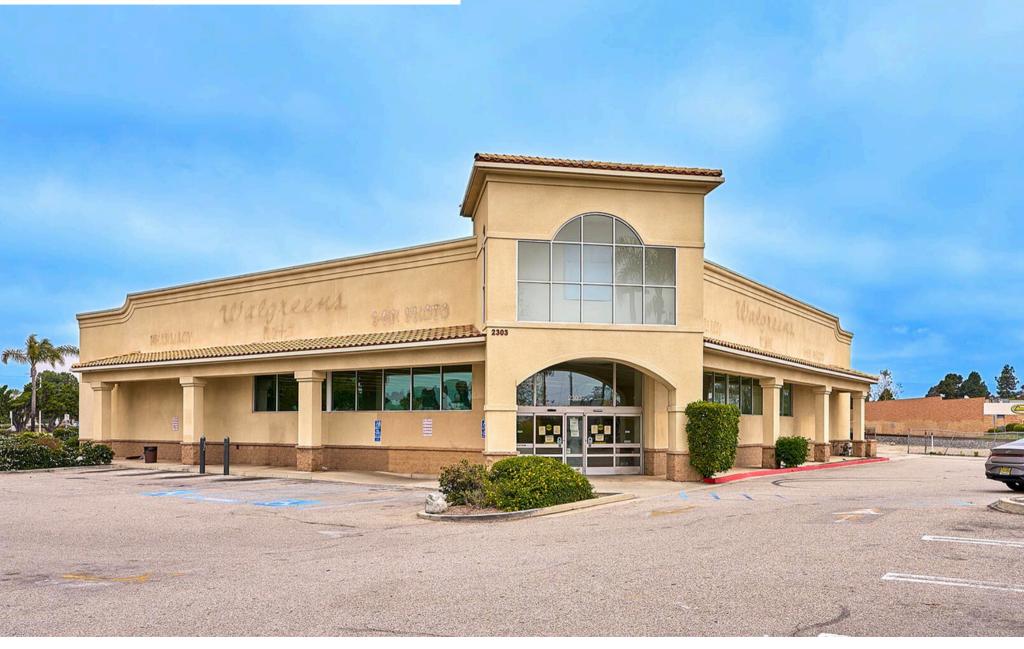

# Free-Standing Commercial Building w/ Drive-Thru

2303 E Vineyard Ave, Oxnard, CA 93036

NOXNARD BLVD (F23,991 CPD)

FOR SALES SO. F.

#### 2303 E Vineyard Ave, Oxnard, CA 93036

### **Property Overview**

| Address        | 2303 E Vineyard Ave<br>Oxnard, CA 93036                                                                       |  |  |
|----------------|---------------------------------------------------------------------------------------------------------------|--|--|
| Offering Price | \$6,400,000 (\$435 Per Sq. Ft.)                                                                               |  |  |
| Lease Rate     | \$2.30 + NNN                                                                                                  |  |  |
| Building Size  | 14,715 Sq. Ft.                                                                                                |  |  |
| Land Size      | <u>+</u> 69,633 Sq. Ft. ( <u>+</u> 1.59 Acres) - Gross<br><u>+</u> 61,570 Sq. Ft.( <u>+</u> 1.41 Acres) - Net |  |  |
| Zoning         | C-2-PD                                                                                                        |  |  |
| Built          | 2001                                                                                                          |  |  |
| Parking        | 46 Surface Spaces                                                                                             |  |  |

## **Property Highlights**

- Free Standing building w/ drive-thru
- Ingress and egress from E Vineyard Ave and N. Oxford Blvd
- Close proximity to the US 101 Freeway
- Future Redevelopment potential
- Dense population demographics <u>+</u>128,689 residents within a 3-mile radius
- Convenient freeway (101) access on E Vineyard Ave on-ramp & off-ramp and N Oxnard Blvd onramp & off-ramp