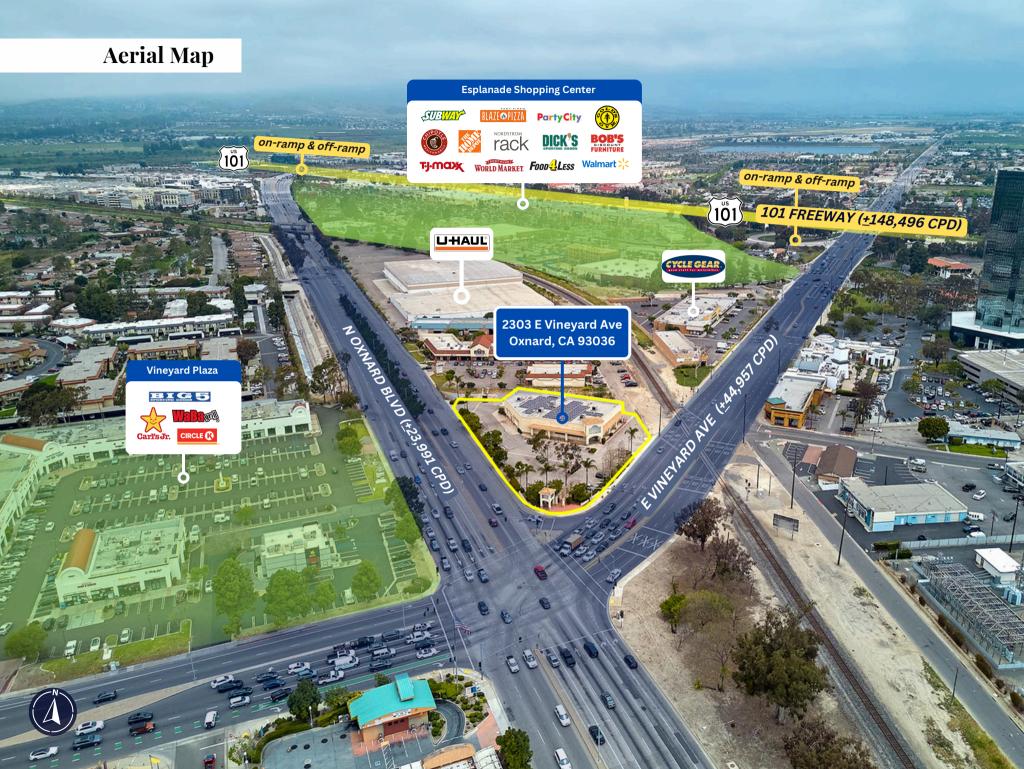

## Site Plan

The information above has been obtained from sources believed reliable. While we do not doubt its accuracy, we have not verified it and make no guarantee, warranty or representation about it. It is your responsibility to independently confirm its accuracy and completeness.

2303 E Vineyard Ave, Oxnard, CA 93036