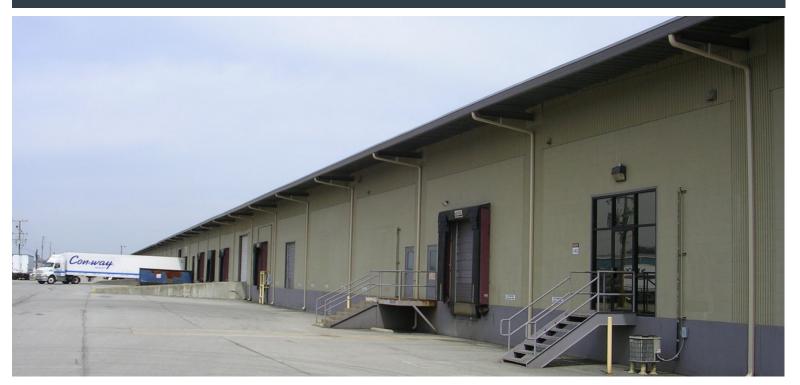

## For Lease NAIFortis Group

**Building 10 Louisville Industrial Center** 

7625 National Turnpike Louisville, KY 40214

21,600 Square Feet Available

## **BUILDING HIGHLIGHTS**

- Prominent location in central Louisville/Jefferson
- County Metro Area
- 3.5 Miles to Louisville International Airport and UPS
- World Port air freight hub
- 3 miles to I-65, 1.4 miles to I-265 outer beltway; easy access to I-64 and I-71
- Strategic regional distribution location serving two-thirds of the U.S. population in one day's drive
- Adjacent to CSX Intermodal Terminal
- Access to an excellent workforce in southern Jefferson County