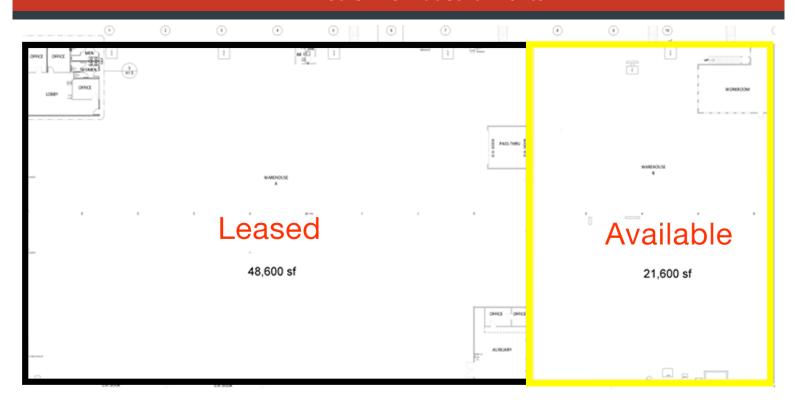

## For Lease NAIFortis Group

**Building 10 Louisville Industrial Center** 

7625 National Turnpike Louisville, KY 40214

21,600 Square Feet Available

## **Building Specifications:**

- The suite is 21,600 SF
- Premises dimensions are 120 ' X 180'
- 2 Dock High Doors (1 can be added)
- 18' to 22' Clear Height
- Column spacing is 90' X 30'
- EZ-1 Industrial Zoning
- Pre-Stressed Concrete Construction
- Fully Sprinklered
- Warehouse Lighting: LED; 30 FC @ 36" AFF
- 1,000 sf work room with restroom. (Mezzanine space above)