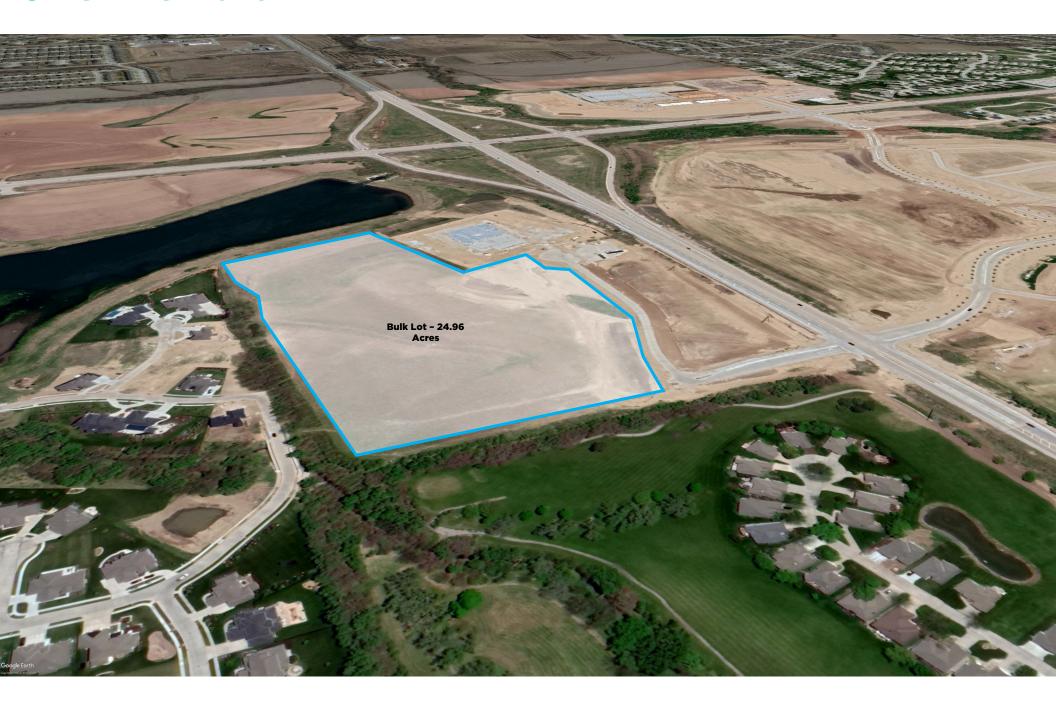

| Office   Retail   Flex   Medical   Multi Family |           |             |             |
|-------------------------------------------------|-----------|-------------|-------------|
| Lot 1                                           | Mixed Use | 1.83 Acres  | \$1,992,875 |
| Lot 2                                           | Mixed Use | 1.17 Acres  | \$1,235,907 |
| Lot 3                                           | Mixed Use | 1.11 Acres  | \$1,172,536 |
| Lot 4                                           | Mixed Use | 1.16 Acres  | \$1,225,345 |
| Bulk Lot                                        | Ag        | 24.96 Acres | \$7,500,000 |