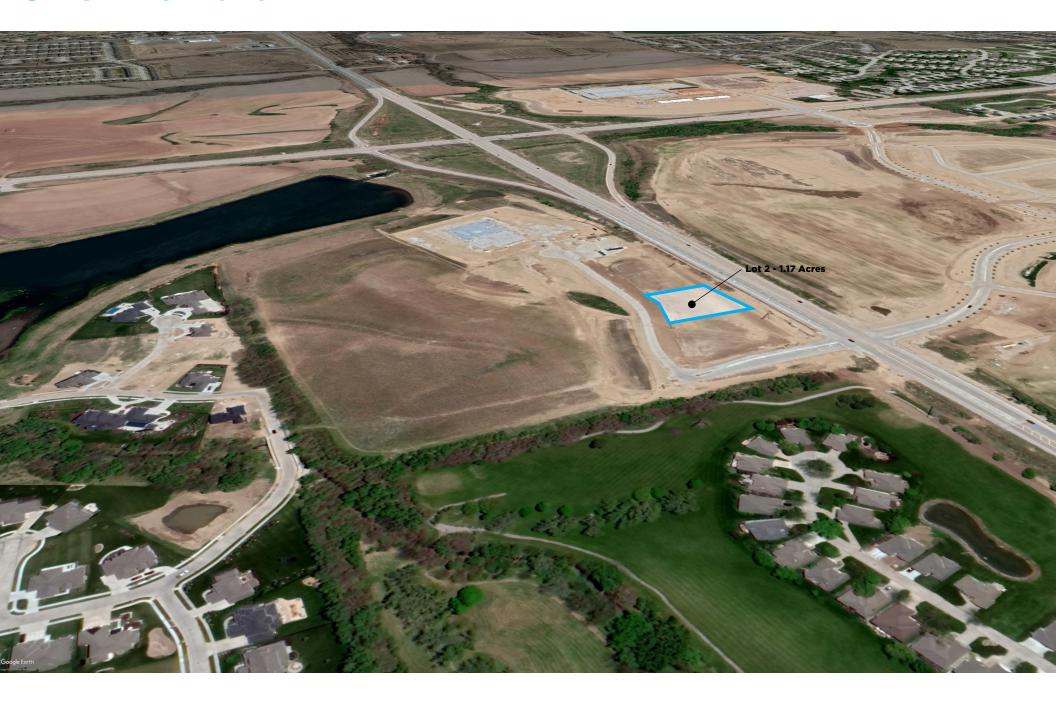

| Office   Retail   Flex   Medical   Multi Family |           |             |             |
|-------------------------------------------------|-----------|-------------|-------------|
| Lot 1                                           | Mixed Use | 1.83 Acres  | \$1,992,875 |
| Lot 2                                           | Mixed Use | 1.17 Acres  | \$1,235,907 |
| Lot 3                                           | Mixed Use | 1.11 Acres  | \$1,172,536 |
| Lot 4                                           | Mixed Use | 1.16 Acres  | \$1,225,345 |
| Bulk Lot                                        | Ag        | 24.96 Acres | \$7,500,000 |