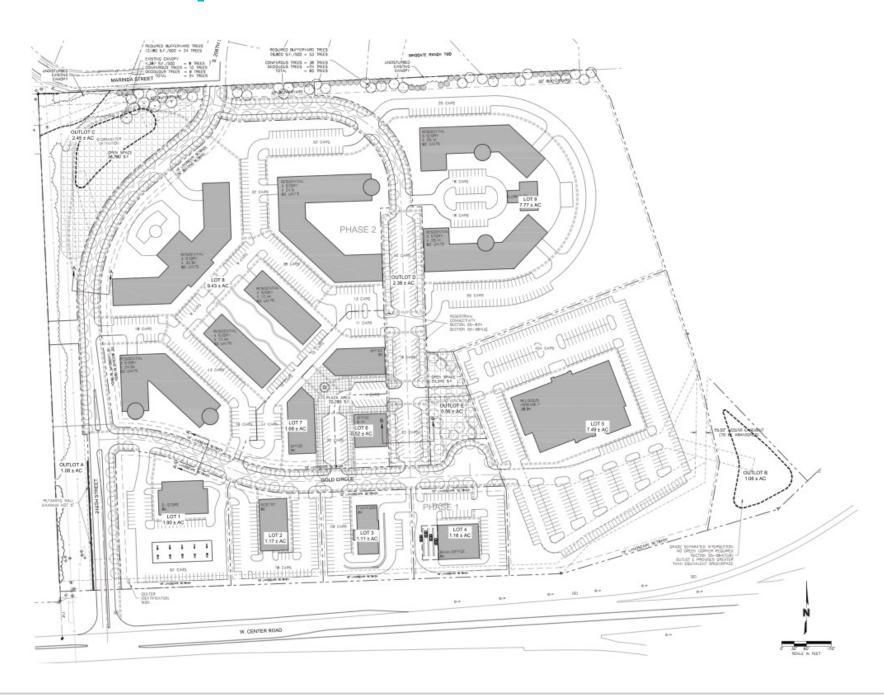

|             |
|-------------------------------------------------|-----------|-------------|-------------|
| Lot 1                                           | Mixed Use | 1.83 Acres  | \$1,992,875 |
| Lot 2                                           | Mixed Use | 1.17 Acres  | \$1,235,907 |
| Lot 3                                           | Mixed Use | 1.11 Acres  | \$1,172,536 |
| Lot 4                                           | Mixed Use | 1.16 Acres  | \$1,225,345 |
| Bulk Lot                                        | Ag        | 24.96 Acres | \$7,500,000 |



#### **Demographics**

#### **Area Profile**





Average Household Income \$165,356



Average Age **37.7** 

\*Based on 5 Mile Radius





#### Legend

5 Mile Radius

20 Minute Drive Time











#### **Site Concept**





**Gold Circle and West Center Road** 

# Looking for more info?

To request additional information on this property, or to submit an offer, click here.