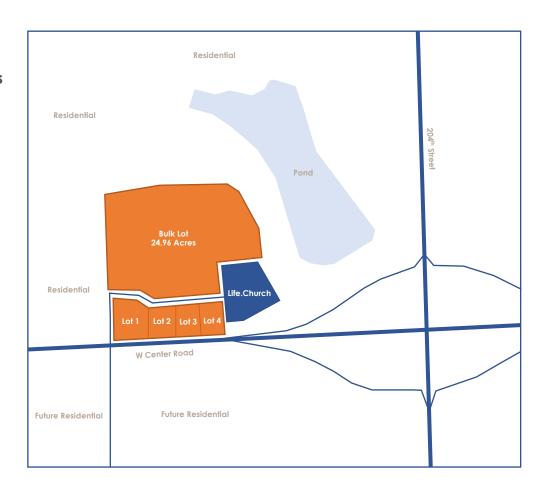

| Office   Retail   Flex   Medical   Multi Family |           |             |             |
|-------------------------------------------------|-----------|-------------|-------------|
| Lot 1                                           | Mixed Use | 1.83 Acres  | \$1,992,875 |
| Lot 2                                           | Mixed Use | 1.17 Acres  | \$1,235,907 |
| Lot 3                                           | Mixed Use | 1.11 Acres  | \$1,172,536 |
| Lot 4                                           | Mixed Use | 1.16 Acres  | \$1,225,345 |
| Bulk Lot                                        | Ag        | 24.96 Acres | \$7,500,000 |

#### Legend

5 Mile Radius

20 Minute Drive Time