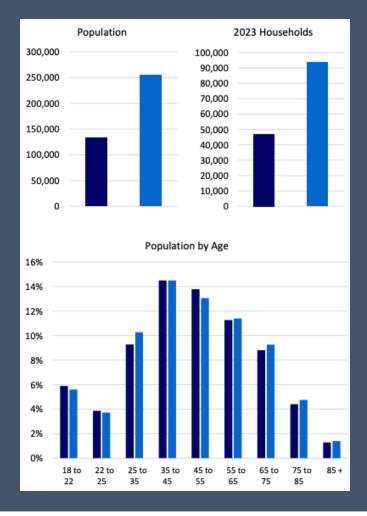

#### **Demographics**

#### **Area Profile**

Average Household Income \$165,356

Average Age **37.7** 

\*Based on 5 Mile Radius