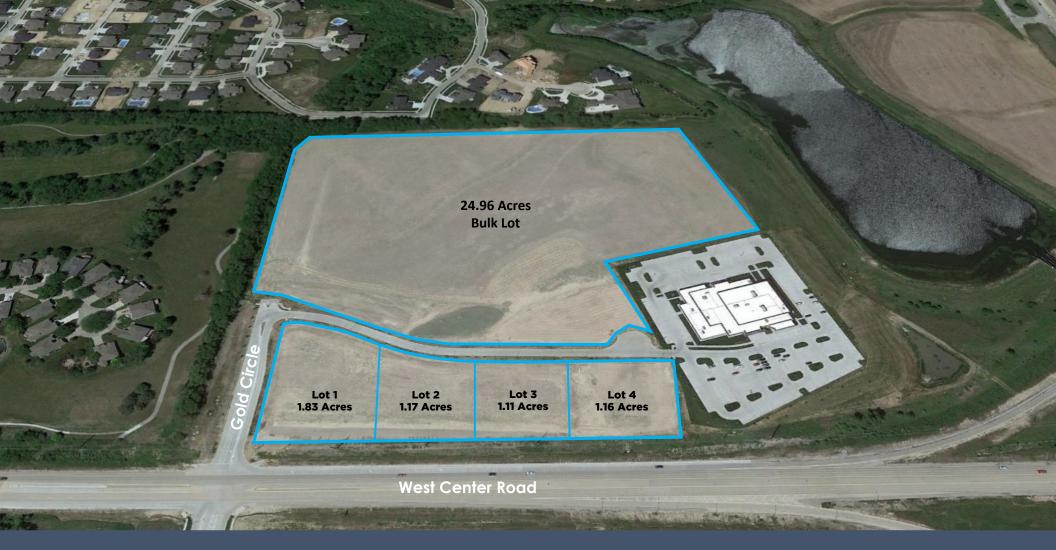

**Gold Circle and West Center Road** 

| Office   Retail   Flex   Medical   Multi Family |           |             |             |
|-------------------------------------------------|-----------|-------------|-------------|
| Lot 1                                           | Mixed Use | 1.83 Acres  | \$1,992,875 |
| Lot 2                                           | Mixed Use | 1.17 Acres  | \$1,235,907 |
| Lot 3                                           | Mixed Use | 1.11 Acres  | \$1,172,536 |
| Lot 4                                           | Mixed Use | 1.16 Acres  | \$1,225,345 |
| Bulk Lot                                        | Ag        | 24.96 Acres | \$7,500,000 |

#### **Site Concept**

**Gold Circle and West Center Road** 