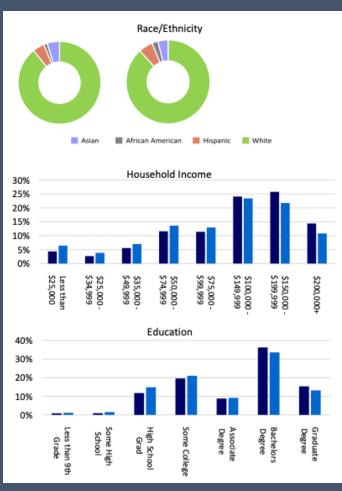

#### **Demographics**

#### **Area Profile**

Average Household Income \$165,356

Average Age **37.7** 

\*Based on 5 Mile Radius