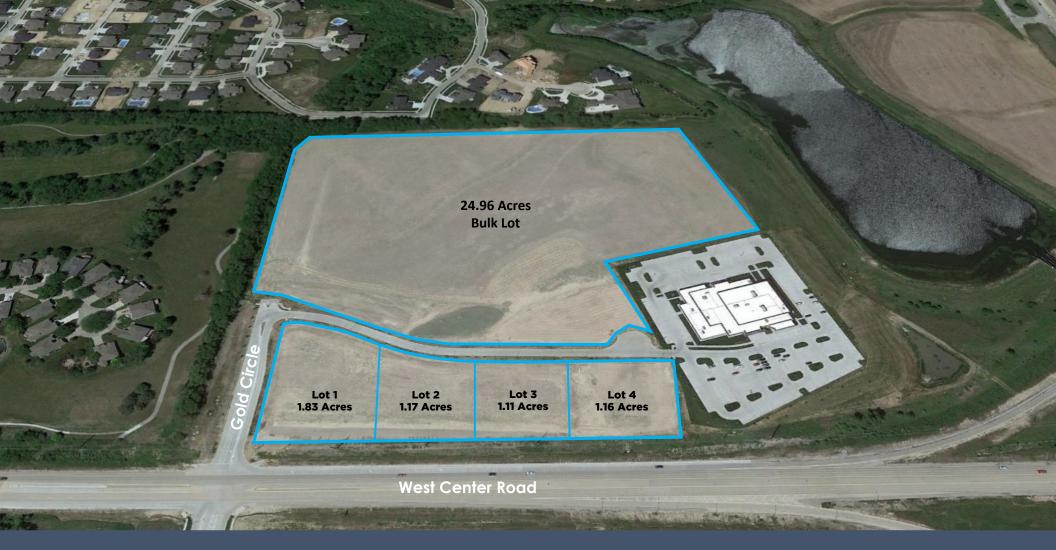

**Gold Circle and West Center Road** 

#### **Site Overview**

- Property is in a high growth area surrounded by several new developments, making the W Center Road frontage ideal.
- Located on W Center Road and 204<sup>th</sup> Street with easy access to West Omaha and Elkhorn.
- Frontage property along W Center Road are zoned mixed use and are pad ready.
- o Incredible demographics and fast-growing population.
- A wide variety of uses including office/flex, medical, retail, multi-family and restaurant are desired and will compliment the surrounding neighbors.

| Office   Retail   Flex   Medical   Multi Family |           |             |             |
|-------------------------------------------------|-----------|-------------|-------------|
| Lot 1                                           | Mixed Use | 1.83 Acres  | \$1,992,875 |
| Lot 2                                           | Mixed Use | 1.17 Acres  | \$1,235,907 |
| Lot 3                                           | Mixed Use | 1.11 Acres  | \$1,172,536 |
| Lot 4                                           | Mixed Use | 1.16 Acres  | \$1,225,345 |
| Bulk Lot                                        | Ag        | 24.96 Acres | \$7,500,000 |

#### **Site Concept**

**Gold Circle and West Center Road** 