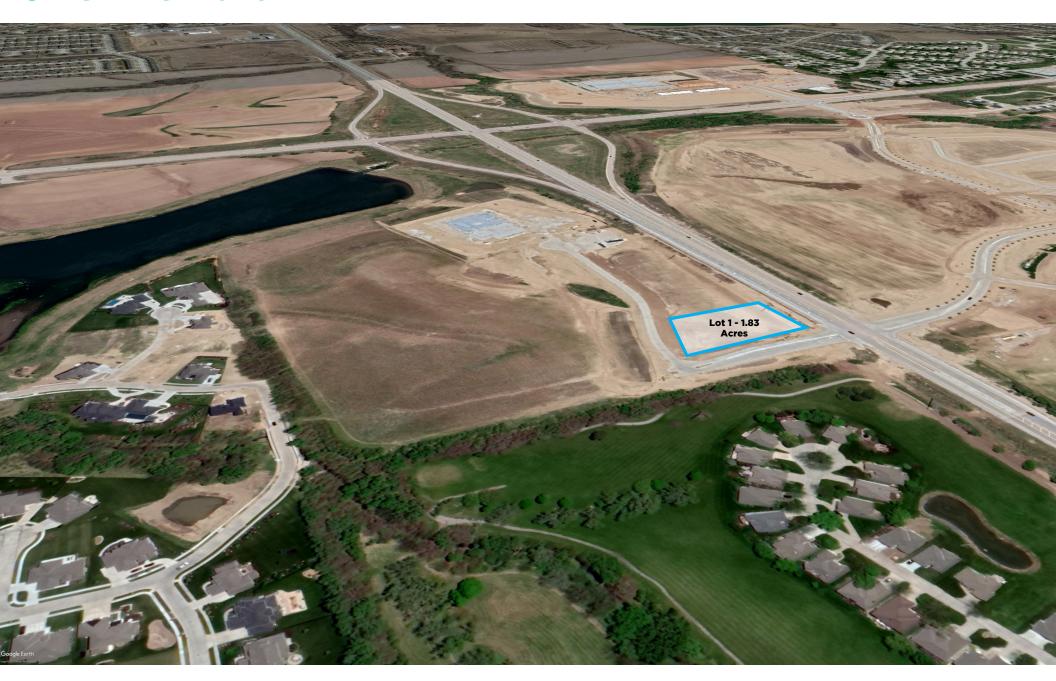

| Office   Retail   Flex   Medical   Multi Family |           |             |             |
|-------------------------------------------------|-----------|-------------|-------------|
| Lot 1                                           | Mixed Use | 1.83 Acres  | \$1,992,875 |
| Lot 2                                           | Mixed Use | 1.17 Acres  | \$1,235,907 |
| Lot 3                                           | Mixed Use | 1.11 Acres  | \$1,172,536 |
| Lot 4                                           | Mixed Use | 1.16 Acres  | \$1,225,345 |
| Bulk Lot                                        | Ag        | 24.96 Acres | \$7,500,000 |