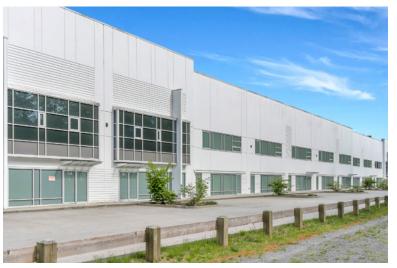

# Opportunity

Exclusive opportunity to lease 12,017 sf up to 96,480 sf of modern, tier-1 distribution space at Onni's Campbell Heights West Business Park in South Surrey.

Completed in 2018, this high-quality, thoughtfullydesigned development is tailored to light impact industrial users and is well connected to Metro Vancouver's highway network, facilitating the convenient transportation of goods throughout the Lower Mainland.

## **Key features**

 $\bigotimes$ 

Quality Onni construction, ample glazing and attractive landscaping

Direct exposure along 24th Avenue

Multiple access points and 150' loading courtyard

Three (3) dock and one (1) grade level loading door per unit

Hydraulic dock levellers, bumpers and canopies

**[**...]

2,000 sf of existing office space in Unit 102 and 1,500 sf of existing office space in Unit 103