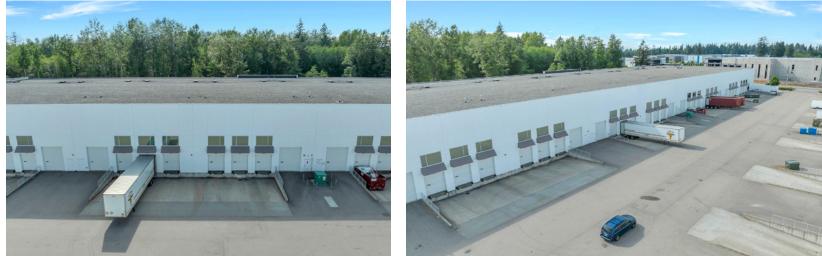

# Opportunity

Exclusive opportunity to lease 12,017 sf up to 96,480 sf of modern, tier-1 distribution space at Onni's Campbell Heights West Business Park in South Surrey.

Completed in 2018, this high-quality, thoughtfullydesigned development is tailored to light impact industrial users and is well connected to Metro Vancouver's highway network, facilitating the convenient transportation of goods throughout the Lower Mainland.

## **Key features**

 $\bigotimes$ 

Quality Onni construction, ample glazing and attractive landscaping

Direct exposure along 24th Avenue

Multiple access points and 150' loading courtyard

Three (3) dock and one (1) grade level loading door per unit

Hydraulic dock levellers, bumpers and canopies

**[**...]

2,000 sf of existing office space in Unit 102 and 1,500 sf of existing office space in Unit 103