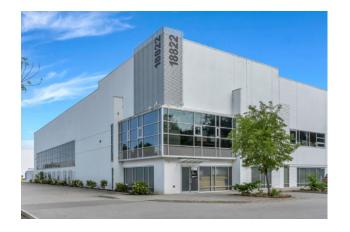

# Opportunity

Exclusive opportunity to lease 12,017 sf up to 96,480 sf of modern, tier-1 distribution space at Onni's Campbell Heights West Business Park in South Surrey.

Completed in 2018, this high-quality, thoughtfullydesigned development is tailored to light impact industrial users and is well connected to Metro Vancouver's highway network, facilitating the convenient transportation of goods throughout the Lower Mainland.

## **Key features**

 $\bigotimes$ 

Quality Onni construction, ample glazing and attractive landscaping

Direct exposure along 24th Avenue

Multiple access points and 150' loading courtyard

Three (3) dock and one (1) grade level loading door per unit