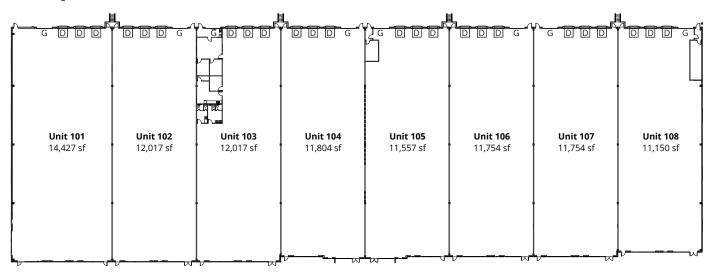

### Site plan

## **Current availability**

| Unit         | 101              | 102             | 103              | 104              | 105              | 106              | 107              | 108              |
|--------------|------------------|-----------------|------------------|------------------|------------------|------------------|------------------|------------------|
| Warehouse    | 14,427 sf        | 10,017 sf       | 10,517 sf        | 11,804 sf        | 11,557 sf        | 11,754 sf        | 11,754 sf        | 11,150 sf        |
| Office       | -                | 2,000 sf        | 1,500 sf         | -                | -                | -                | -                | -                |
| Total        | 14,427 sf        | 12,017 sf       | 12,017 sf        | 11,804 sf        | 11,557 sf        | 11,754 sf        | 11,754 sf        | 11,150 sf        |
| Availability | December<br>2023 | January<br>2024 | February<br>2024 | February<br>2024 | February<br>2024 | February<br>2024 | February<br>2024 | February<br>2024 |

\*Units 101 & 102 are separately demised units

\*\*Units 103 - 108 are contiguous units

Surrey, BC