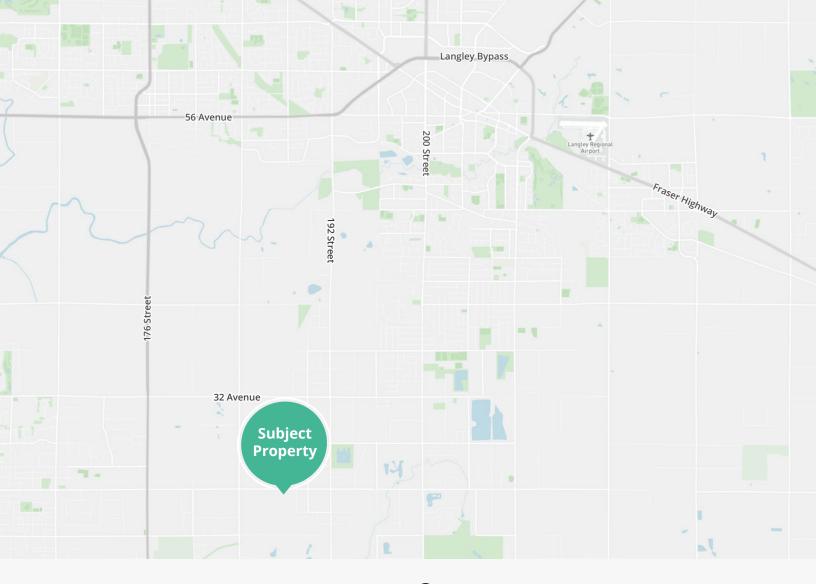

# ᅇ | Location

Located on 24th Avenue in South Surrey, Campbell Heights West Business Park is well connected to Highway 15, Highway 99 and is just 15 minutes from the Canada / USA border. As one of the most desirable industrial locations in the Lower Mainland, Campbell Heights benefits from a diverse labour pool from Surrey, Langley and White Rock.

### **Drive times**

| Highway 15          | 3 Minutes  |  |  |
|---------------------|------------|--|--|
| Highway 10          | 8 Minutes  |  |  |
| Highway 99          | 10 Minutes |  |  |
| Canada / USA Border | 15 Minutes |  |  |
| Langley City        | 15 Minutes |  |  |
| Highway 1           | 20 Minutes |  |  |