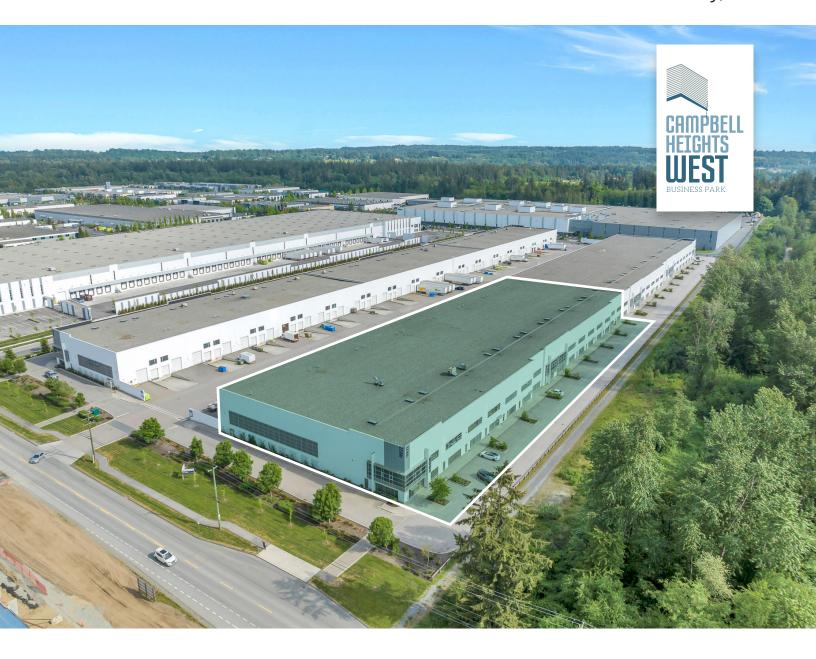

# For Lease Units 101 - 108 18822 24th Avenue Surrey, BC

12,017 sf up to 96,480 sf of modern, tier-1 distribution space in Campbell Heights Joe Lehman\*, Principal 604 757 4958 joe.lehman@avisonyoung.com \*Joe Lehman Personal Real Estate Corporation

# Opportunity

Exclusive opportunity to lease 12,017 sf up to 96,480 sf of modern, tier-1 distribution space at Onni's Campbell Heights West Business Park in South Surrey.

Completed in 2018, this high-quality, thoughtfullydesigned development is tailored to light impact industrial users and is well connected to Metro Vancouver's highway network, facilitating the convenient transportation of goods throughout the Lower Mainland.

## **Key features**

 $\bigotimes$ 

Quality Onni construction, ample glazing and attractive landscaping

Direct exposure along 24th Avenue

Multiple access points and 150' loading courtyard

Three (3) dock and one (1) grade level loading door per unit