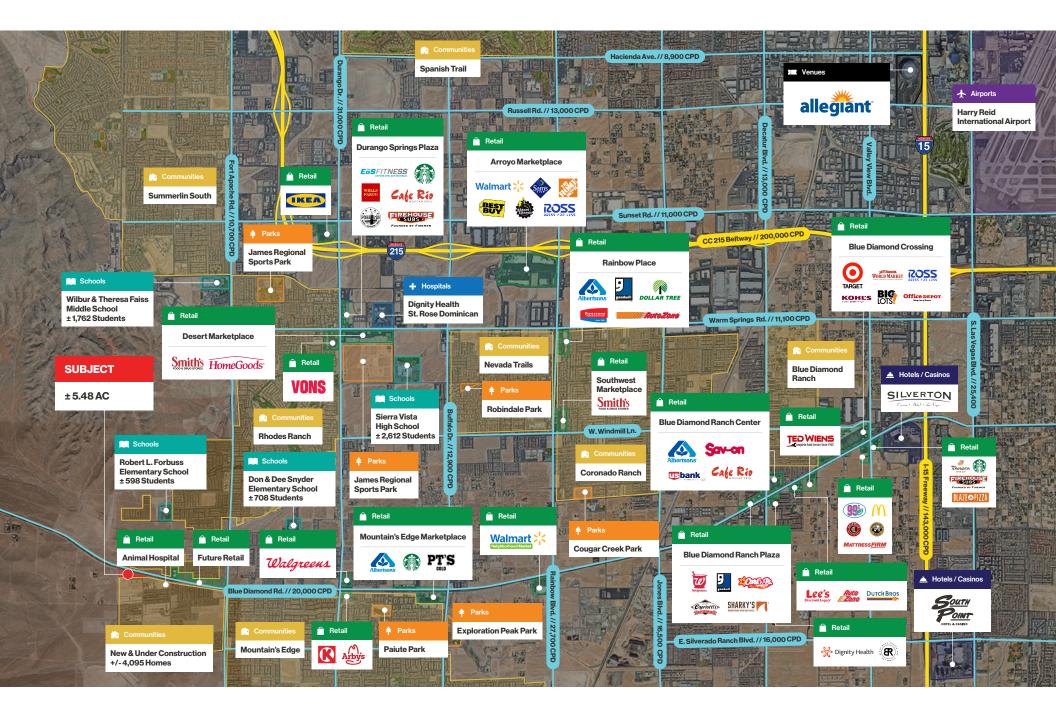

±5.48 AC SEC Blue Diamond Rd. & Hualapai Way

SEC Blue Diamond Rd. & Hualapai Way Las Vegas, NV 89178

# **Property Highlights**

- ± 5.48-acre land site at the SEC of Blue Diamond Rd. and
   S. Hualapai Way
- · Pads available for sale, ground lease, or build-to-suit
- $\pm$  1,260 feet of frontage on Blue Diamond Rd., a major thoroughfare
- High-growth residential corridor with ± 4,095 homes planned or under construction within a one-mile radius

- Underserved retail corridor
- Zoned: General Highway Frontage (H-2); Planned Land Use:
   Neighborhood Commercial (NC)
- Strategically positioned to capture traffic to and from Pahrump and Death Valley
- 9 miles from Spring Mountain Ranch State Park and 12 miles from the Red Rock Canyon National Conservation Area.