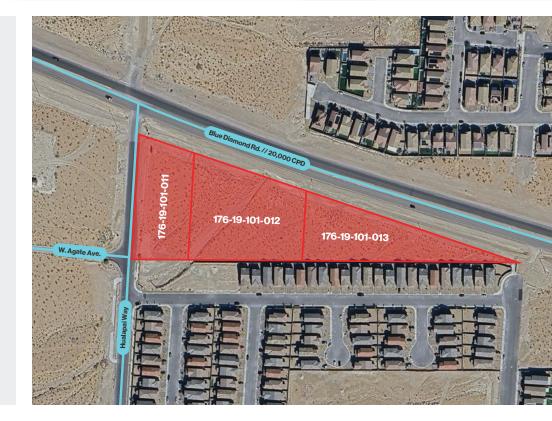

±5.48 AC SEC Blue Diamond Rd. & Hualapai Way

SEC Blue Diamond Rd. & Hualapai Way Las Vegas, NV 89178

# **Property Highlights**

- ± 5.48-acre land site at the SEC of Blue Diamond Rd. and
   S. Hualapai Way
- · Pads available for sale, ground lease, or build-to-suit
- $\pm$  1,260 feet of frontage on Blue Diamond Rd., a major thoroughfare
- High-growth residential corridor with ± 4,095 homes planned or under construction within a one-mile radius