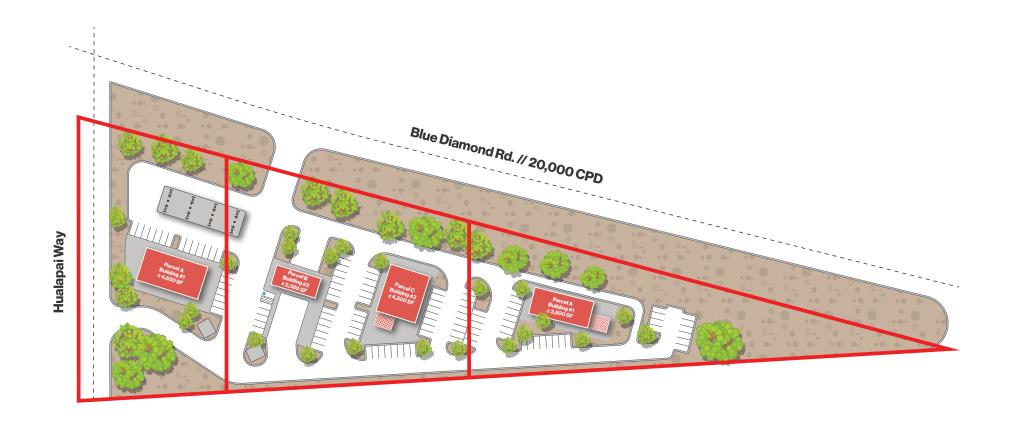

±5.48 AC SEC Blue Diamond Rd. & Hualapai Way

SEC Blue Diamond Rd. & Hualapai Way Las Vegas, NV 89178

# **Property Highlights**

- ± 5.48-acre land site at the SEC of Blue Diamond Rd. and
   S. Hualapai Way
- · Pads available for sale, ground lease, or build-to-suit
- $\pm$  1,260 feet of frontage on Blue Diamond Rd., a major thoroughfare
- High-growth residential corridor with ± 4,095 homes planned or under construction within a one-mile radius

- Underserved retail corridor
- Zoned: General Highway Frontage (H-2); Planned Land Use:
   Neighborhood Commercial (NC)
- Strategically positioned to capture traffic to and from Pahrump and Death Valley
- 9 miles from Spring Mountain Ranch State Park and 12 miles from the Red Rock Canyon National Conservation Area.