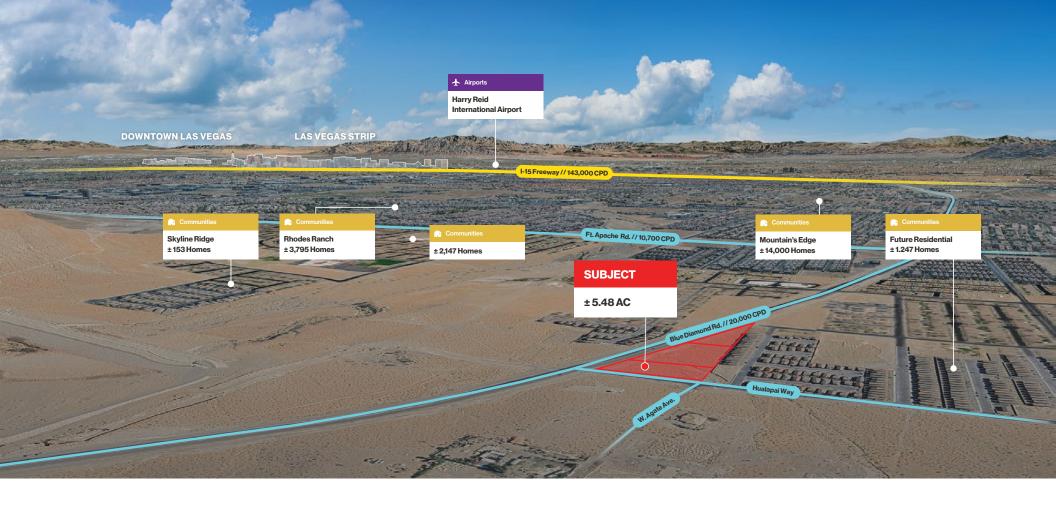

±5.48 AC SEC Blue Diamond Rd. & Hualapai Way

SEC Blue Diamond Rd. & Hualapai Way Las Vegas, NV 89178

# **Property Highlights**

- ± 5.48-acre land site at the SEC of Blue Diamond Rd. and
   S. Hualapai Way
- · Pads available for sale, ground lease, or build-to-suit
- $\pm$  1,260 feet of frontage on Blue Diamond Rd., a major thoroughfare
- High-growth residential corridor with ± 4,095 homes planned or under construction within a one-mile radius

- Underserved retail corridor
- Zoned: General Highway Frontage (H-2); Planned Land Use:
   Neighborhood Commercial (NC)
- Strategically positioned to capture traffic to and from Pahrump and Death Valley
- 9 miles from Spring Mountain Ranch State Park and 12 miles from the Red Rock Canyon National Conservation Area.