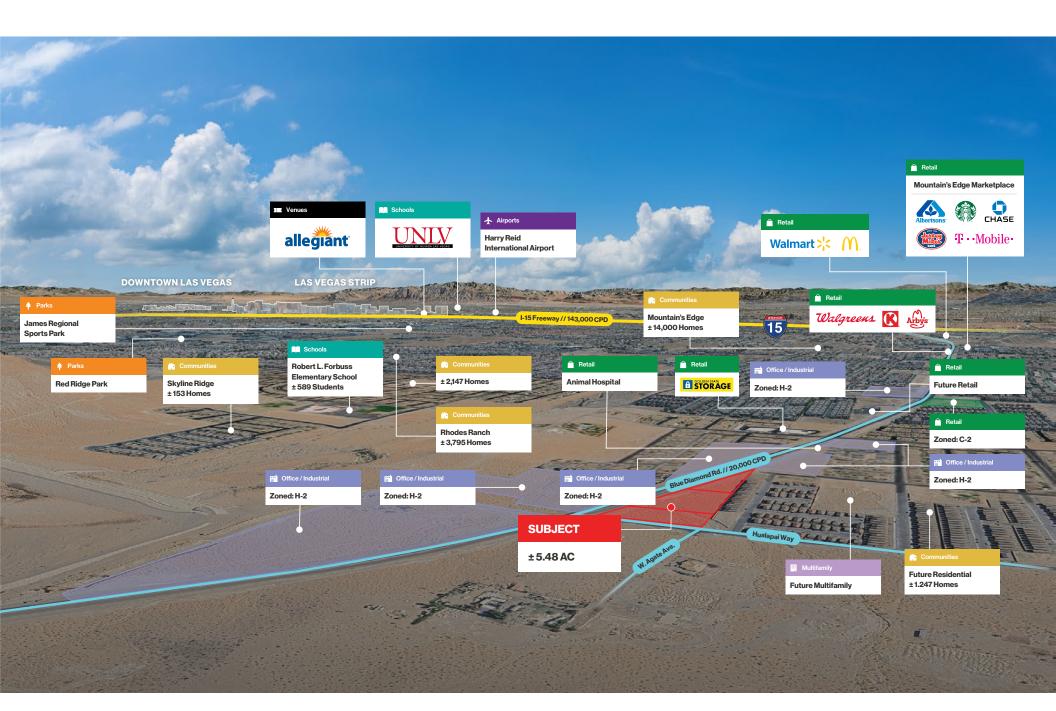

±5.48 AC SEC Blue Diamond Rd. & Hualapai Way

SEC Blue Diamond Rd. & Hualapai Way Las Vegas, NV 89178

# **Property Highlights**

- ± 5.48-acre land site at the SEC of Blue Diamond Rd. and
   S. Hualapai Way
- · Pads available for sale, ground lease, or build-to-suit
- $\pm$  1,260 feet of frontage on Blue Diamond Rd., a major thoroughfare
- High-growth residential corridor with ± 4,095 homes planned or under construction within a one-mile radius

- Underserved retail corridor
- Zoned: General Highway Frontage (H-2); Planned Land Use:
   Neighborhood Commercial (NC)
- Strategically positioned to capture traffic to and from Pahrump and Death Valley
- 9 miles from Spring Mountain Ranch State Park and 12 miles from the Red Rock Canyon National Conservation Area.