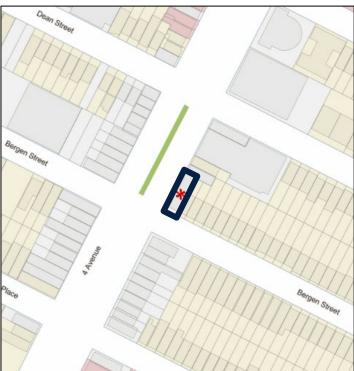

5 Units | 2 Retail | All 3 Bed/1.5 Baths

Air Rights

4,939 SF of Air Rights Remaining

**Notes** 

Prime Park Slope

Located at corner of 4th Ave & Bergen St

4-Story Walkup

All 3-Bedroom / 2 Bath Apartments

#### **AREA MAPS**