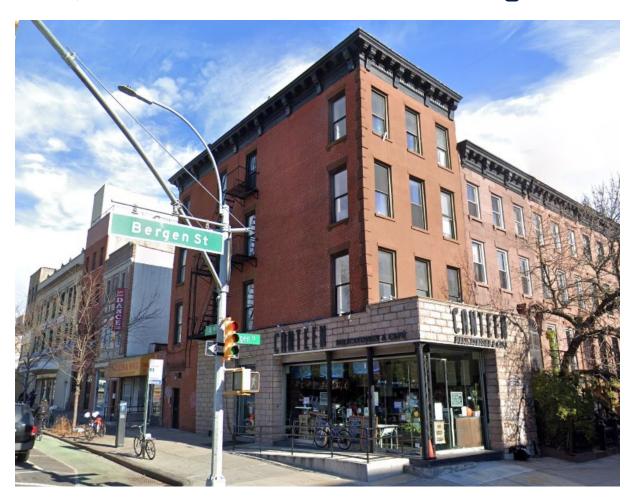

# **EXCLUSIVE LISTING:** 57 4<sup>th</sup> Ave

#### **Property Information**

Location

57 4th Avenue, Brooklyn, NY 11217

**Building Size** 

4.526 SF

Lot Size

1,573 SF (19.67ft x 80ft)

**Units** 

5 Units | 2 Retail | All 3 Bed/1.5 Baths

Air Rights

4,939 SF of Air Rights Remaining

**Notes** 

Prime Park Slope

Located at corner of 4th Ave & Bergen St

4-Story Walkup

All 3-Bedroom / 2 Bath Apartments

Luxury Finishings

All Free-Market Units

4,939 SF of Air Rights

One block from the Barclays Center

Steps from over 10 subway lines