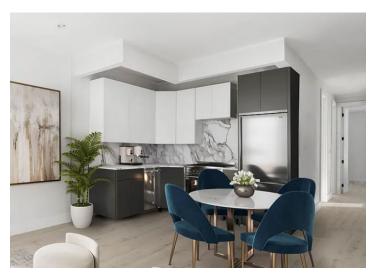

| Net Operating Income |    | \$278,686 |



Asking Price: \$5,200,000

### RENT ROLL

| Unit          | Type/Tenant   | Lease Start | Lease End  | Gross Rent   |
|---------------|---------------|-------------|------------|--------------|
| Retail 1      | Canteen Deli  | 01/01/2019  | 12/31/2024 | \$9,877.53   |
| Retail 2      | New China Wok | 12/04/2019  | 11/30/2024 | \$5,702.44   |
| 3             | 3 BR / 2 Bath | 05/04/2024  | 07/15/2025 | \$4,500.00   |
| 4             | 3 BR / 2 Bath | 10/01/2020  | 09/30/2024 | \$4,800.00   |
| 5             | 3 BR / 2 Bath | 12/01/2022  | 03/31/2025 | \$4,700.00   |
| Monthly Total |               |             |            | \$29,579.97  |
| Annual Total  |               |             |            | \$354,959.64 |

#### **IMAGES**













#### **AREA MAPS**