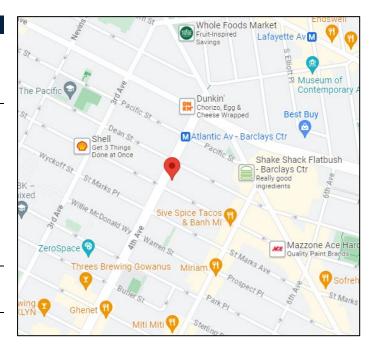

ll Free-Market Units

4,939 SF of Air Rights

One block from the Barclays Center

Steps from over 10 subway lines

#### **Mortgage Information**

Attractive Assumable Debt | \$4.375M @ 4.28% | Maturity: 1/2031

| Financials           |    |           |
|----------------------|----|-----------|
| Residential          | 3  | \$168,000 |
| Commercial           | 2  | \$186,960 |
| Reimbursement & Fees |    | \$4,345   |
| Total Income         |    | \$359,305 |
|                      |    |           |
| Real Estate Taxes    | 2A | \$26,204  |
| Utilities            |    | \$15,200  |
| Insurance            |    | \$13,861  |
| Maintenance          |    | \$7,687   |
| Management           |    | \$17,667  |
| Total Expenses       |    | \$80,619  |
| Net Operating Income |    | \$278,686 |



Asking Price: \$5,200,000

### RENT ROLL

| Unit          | Type/Tenant   | Lease Start | Lease End  | Gross Rent   |
|---------------|---------------|-------------|------------|--------------|
| Retail 1      | Canteen Deli  | 01/01/2019  | 12/31/2024 | \$9,877.53   |
| Retail 2      | New China Wok | 12/04/2019  | 11/30/2024 | \$5,702.44   |
| 3             | 3 BR / 2 Bath | 05/04/2024  | 07/15/2025 | \$4,500.00   |
| 4             | 3 BR / 2 Bath | 10/01/2020  | 09/30/2024 | \$4,800.00   |
| 5             | 3 BR / 2 Bath | 12/01/2022  | 03/31/2025 | \$4,700.00   |
| Monthly Total |               |             |            | \$29,579.97  |
| Annual Total  |               |             |            | \$354,959.64 |

#### **IMAGES**













#### **AREA MAPS**