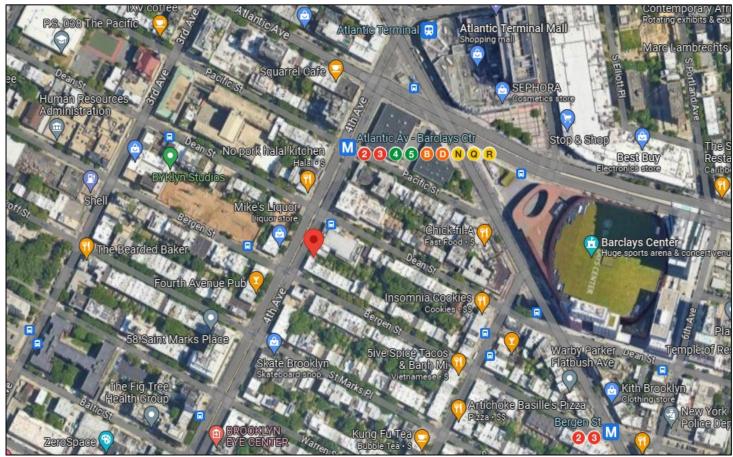

Luxury Finishings

All Free-Market Units

4,939 SF of Air Rights

One block from the Barclays Center

Steps from over 10 subway lines

#### **AREA MAPS**