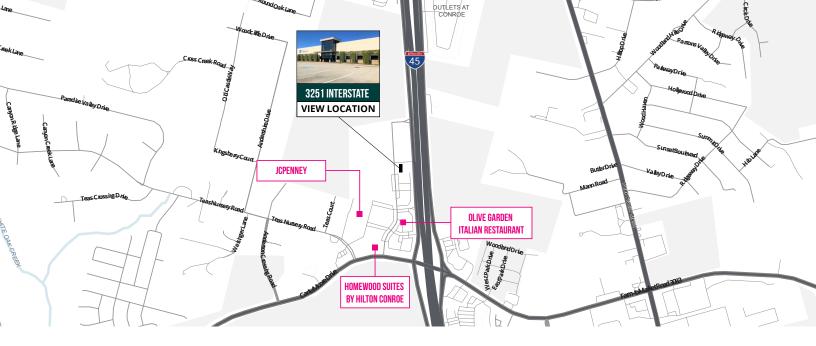

# FOR LEASE

3251 INTERSTATE 45 NORTH CONROE, TEXAS 77304

9,768 RSF RSF OF MEDICAL SPACE

# 15-MINUTE DRIVE