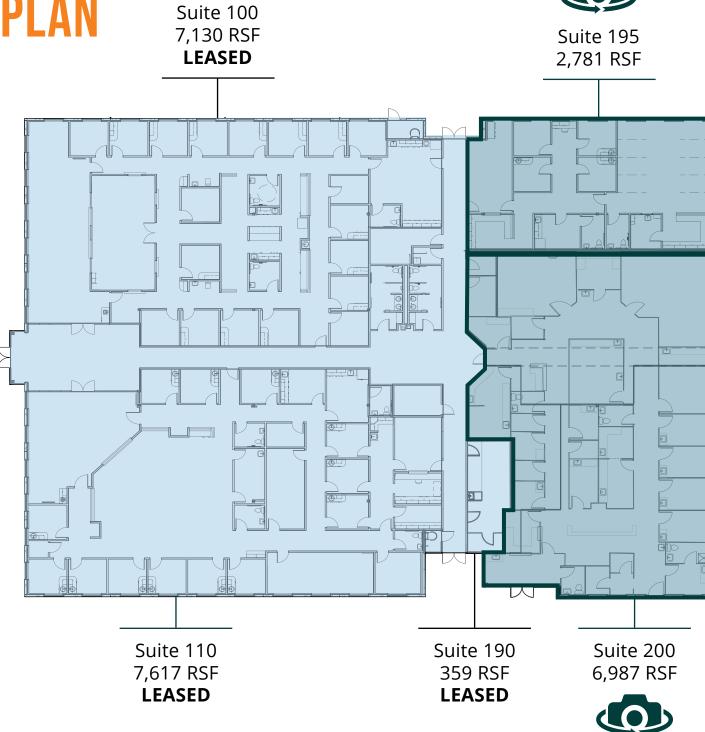

### **Premises**

- Suite 100: 7,130 RSF Leased
- Suite 110: 7,617 RSF Leased
- Suite 190: 359 RSF Leased
- Suite 195: 2,781 RSF
- Suite 200: 6,987 RSF

# **Total Contiguous**

• 9,768 RSF

# Highlights

- Medical Office
- ER Space
- Diagnostic Space
- Laboratory
- Pharmacy
- Highway Visibility
- Class A Finishes
- Signage Availability
- Parking Ratio: 4 per 1,000 SF

Total Space Available: **9,768 RSF** 