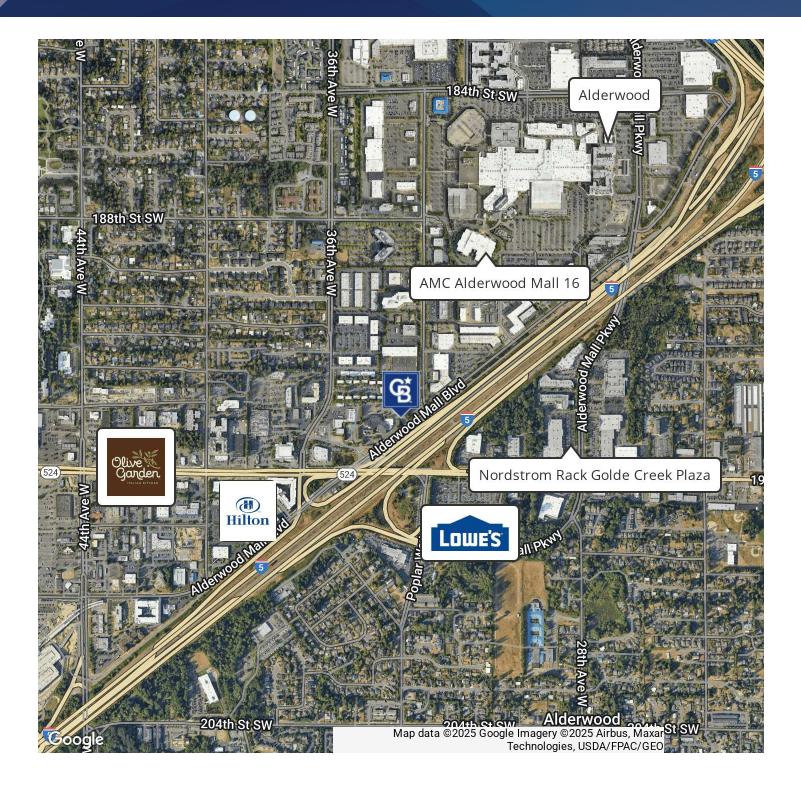

#### **PROPERTY OVERVIEW**

This outstanding commercial property sits a few blocks from the light rail, city center, and Alderwood Mall. The building offers abundant natural light and high ceilings. It features an outdoor courtyard, an open stairway, ample parking, loading docks, and a freight elevator. This is a great signage opportunity for the right tenant. The space is ideal for retail or office conversion. The future I-5 overpass will dramatically enhance this site's already great access and visibility.

#### **PROPERTY HIGHLIGHTS**

- · Close to light rail stop, city center and Alderwood Mall
- Superior signage opportunity for the right large tenant
- Possible office conversion
- · Loading docks and freight elevator
- · Plenty of parking
- Outdoor Courtyard
- · Successful retail building for 25 years