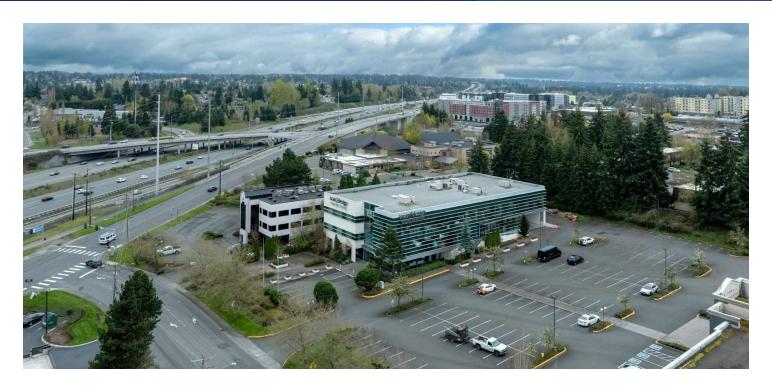

#### **PROPERTY OVERVIEW**

This outstanding commercial property sits a few blocks from the light rail, city center, and Alderwood Mall. The building offers abundant natural light and high ceilings. It features an outdoor courtyard, an open stairway, ample parking, loading docks, and a freight elevator. This is a great signage opportunity for the right tenant. The space is ideal for retail or office conversion. The future I-5 overpass will dramatically enhance this site's already great access and visibility.

#### **PROPERTY HIGHLIGHTS**

- · Close to light rail stop, city center and Alderwood Mall
- Superior signage opportunity for the right large tenant
- Possible office conversion
- · Loading docks and freight elevator
- · Plenty of parking
- Outdoor Courtyard
- · Successful retail building for 25 years