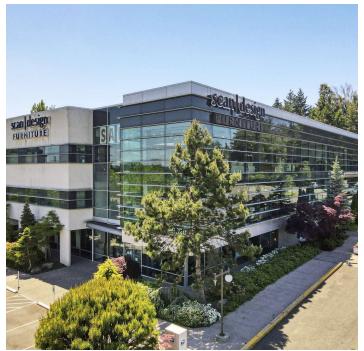

#### **PROPERTY OVERVIEW**

This outstanding commercial property sits a few blocks from the light rail, city center, and Alderwood Mall. The building offers abundant natural light and high ceilings. It features an outdoor courtyard, an open stairway, ample parking, loading docks, and a freight elevator. This is a great signage opportunity for the right tenant. The space is ideal for retail or office conversion. The future I-5 overpass will dramatically enhance this site's already great access and visibility.

#### **PROPERTY HIGHLIGHTS**

- · Close to light rail stop, city center and Alderwood Mall
- Superior signage opportunity for the right large tenant
- Possible office conversion
- · Loading docks and freight elevator
- · Plenty of parking
- Outdoor Courtyard
- · Successful retail building for 25 years