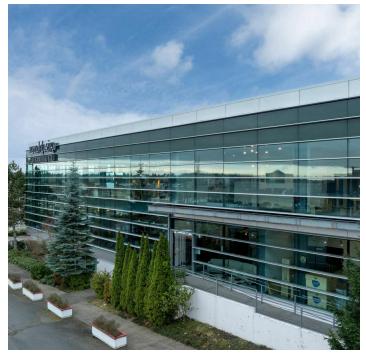

#### **PROPERTY OVERVIEW**

This outstanding commercial property sits a few blocks from the light rail, city center, and Alderwood Mall. The building offers abundant natural light and high ceilings. It features an outdoor courtyard, an open stairway, ample parking, loading docks, and a freight elevator. This is a great signage opportunity for the right tenant. The space is ideal for retail or office conversion. The future I-5 overpass will dramatically enhance this site's already great access and visibility.

#### **PROPERTY HIGHLIGHTS**

- · Close to light rail stop, city center and Alderwood Mall
- Superior signage opportunity for the right large tenant
- Possible office conversion
- · Loading docks and freight elevator
- · Plenty of parking
- Outdoor Courtyard
- · Successful retail building for 25 years