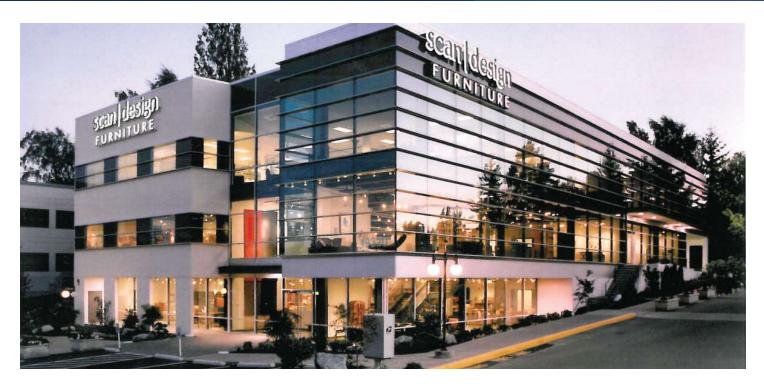

#### **PROPERTY OVERVIEW**

This outstanding commercial property sits a few blocks from the light rail, city center, and Alderwood Mall. The building offers abundant natural light and high ceilings. It features an outdoor courtyard, an open stairway, ample parking, loading docks, and a freight elevator. This is a great signage opportunity for the right tenant. The space is ideal for retail or office conversion. The future I-5 overpass will dramatically enhance this site's already great access and visibility.

#### **PROPERTY HIGHLIGHTS**

- · Close to light rail stop, city center and Alderwood Mall
- Superior signage opportunity for the right large tenant
- Possible office conversion
- · Loading docks and freight elevator
- · Plenty of parking
- Outdoor Courtyard
- · Successful retail building for 25 years