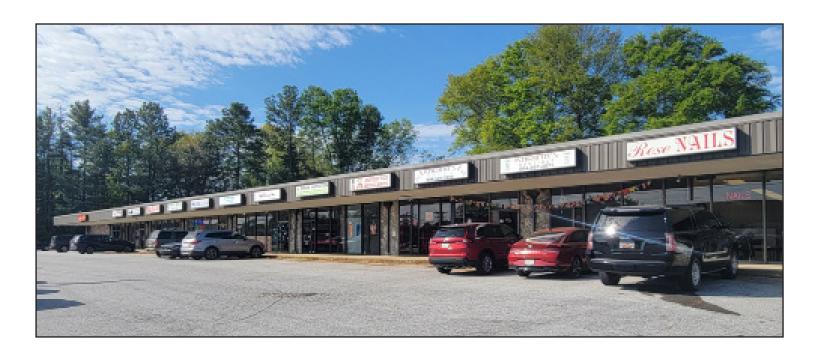

#### CONTACT

| Unit  | Tenant                                  | Size     |
|-------|-----------------------------------------|----------|
| 1     | Rose Nails                              | 1,050 SF |
| 2&3   | Karina's Boutique & Salon               | 2,100 SF |
| 4     | Antojitos Mexicanos                     | 900 SF   |
| 5     | Greer Nutrition                         | 900 SF   |
| 6     | Available                               | 900 SF   |
| 7     | The Paw Parlour                         | 600 SF   |
| 8&9   | Maya Tienda                             | 2,100 SF |
| 10    | Tobacco & Vape                          | 900 SF   |
| 11    | Masis Staffing Solutions                | 1,200 SF |
| 12&13 | American Made Windows of the<br>Upstate | 1,800 SF |
| 14    | Thai Vegan Restaurant                   | 2,400 SF |