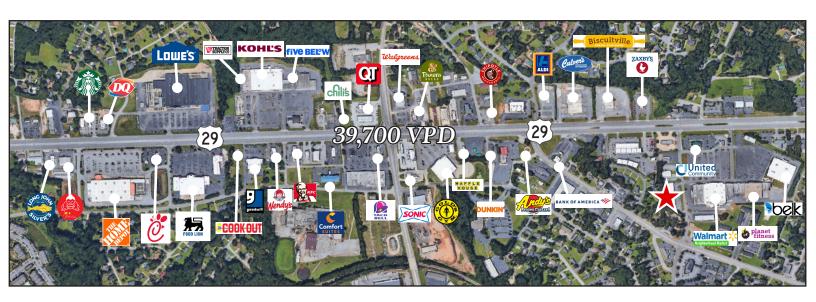

#### CONTACT

| DEMOGRAPHICS               | 1-mile   | 3-mile   | 5-mile   |
|----------------------------|----------|----------|----------|
| 2023 Total<br>Population   | 5,363    | 43,036   | 96,363   |
| 2023 Daytime<br>Population | 7,278    | 41,079   | 83,485   |
| Average Household income   | \$72,270 | \$88,004 | \$97,476 |