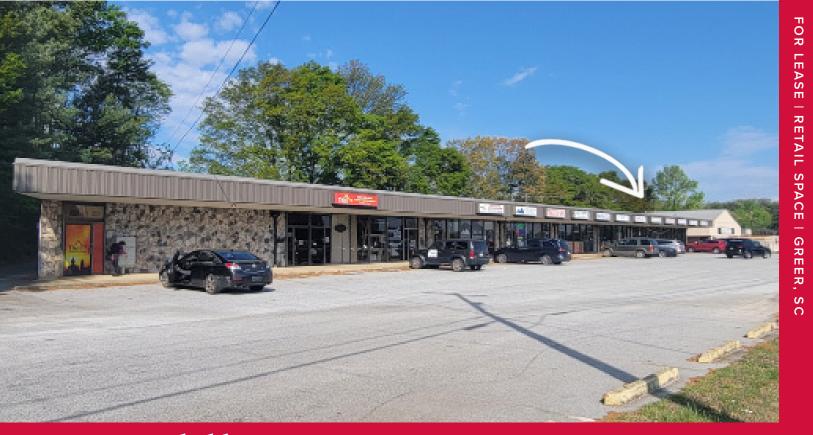

### ±900 SF Available for Lease

- Unit 6 Available
- Total Building Size: ±14,850 SF
- Total Land Size: ±1.354 Acres
- Zoning: CC, City of Greer
- Lease Rate: \$1,425/MO Modified Gross