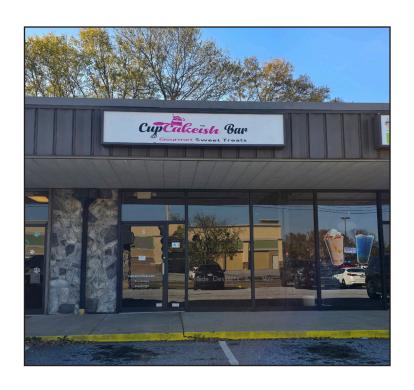

### ±900 SF Available for Lease

- Unit 6 Available
- Total Building Size: ±14,850 SF
- Total Land Size: ±1.354 Acres
- Zoning: CC, City of Greer
- Lease Rate: \$1,425/MO Modified Gross

#### CONTACT

GREER, SOUTH CAROLINA 29650