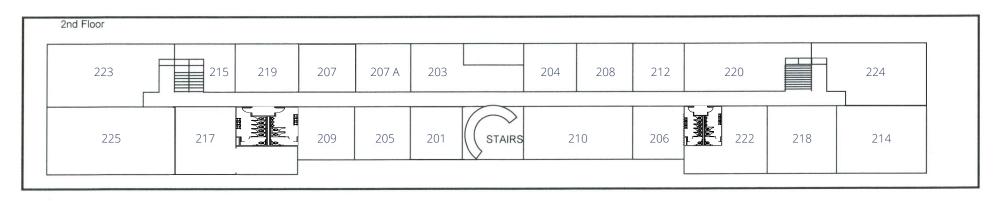

ive electronic tenant directories and exterior electronic door access. New Tenant suites are also upgraded with LED lighting prior to occupancy on qualified deals. The building offers a variety of suite sizes and layouts to fit tenant needs.

- Common area kitchen and breakroom
- Shared conference room available by reservation
- AT&T fiber service available at this property
- Owner willing to perform tenant improvements for qualified transactions
- Rate includes all operating expenses, utilities and janitorial
- Recently Renovated lobby area and corridors
- Great pricing for the Meadowood Submarket

## Available Executive Suites: \$1.65/SF Full Service

| Suite     | Square Feet | Suite Note |
|-----------|-------------|------------|
| Suite 137 | 270         | -          |

## Site Plan





Available Suites Not to Scale





# Additional Property Photos











## Available Executive Suites

#### Suite Features

Common area kitchen and gathering area is currently under construction. Available suite is on the window line. Lease Rate: \$1.65/SF.



# Typical Suite Finishes



## Surrounding Amenities



## Regional Location





5520 Kietzke Lane, Suite 300 Reno, NV 89511 +1 775 823 9666 Colliers.com/Reno

**View More Properties** 



### Melissa Molyneaux SIOR, CCIM

**Executive Vice President** 

- +1 775 823 4674 Direct
- +1 775 762 7990 Cell

Melissa.Molyneaux@colliers.com NV Lic BS.0144599.LLC

#### Jason Hallahan

Associate

- +1 775 333 6969 Direct
- +1 775 287 5610 Cell

Jason.Hallahan@colliers.com

NV Lic S.0200644



This document/email has been prepared by Col