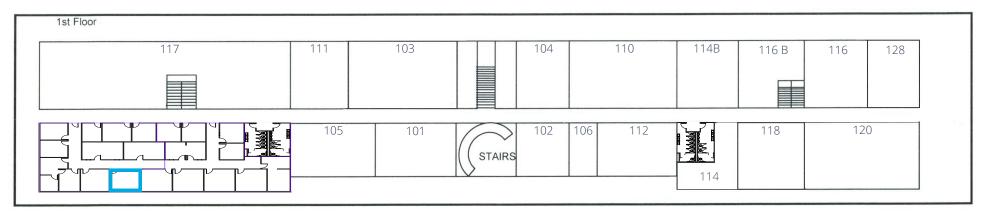

## Available Executive Suites: \$1.65/SF Full Service

| Suite     | Square Feet | Suite Note |
|-----------|-------------|------------|
| Suite 137 | 270         | -          |

## Site Plan

Available Suites Not to Scale

## Available Executive Suites

#### Suite Features

Common area kitchen and gathering area is currently under construction. Available suite is on the window line. Lease Rate: \$1.65/SF.