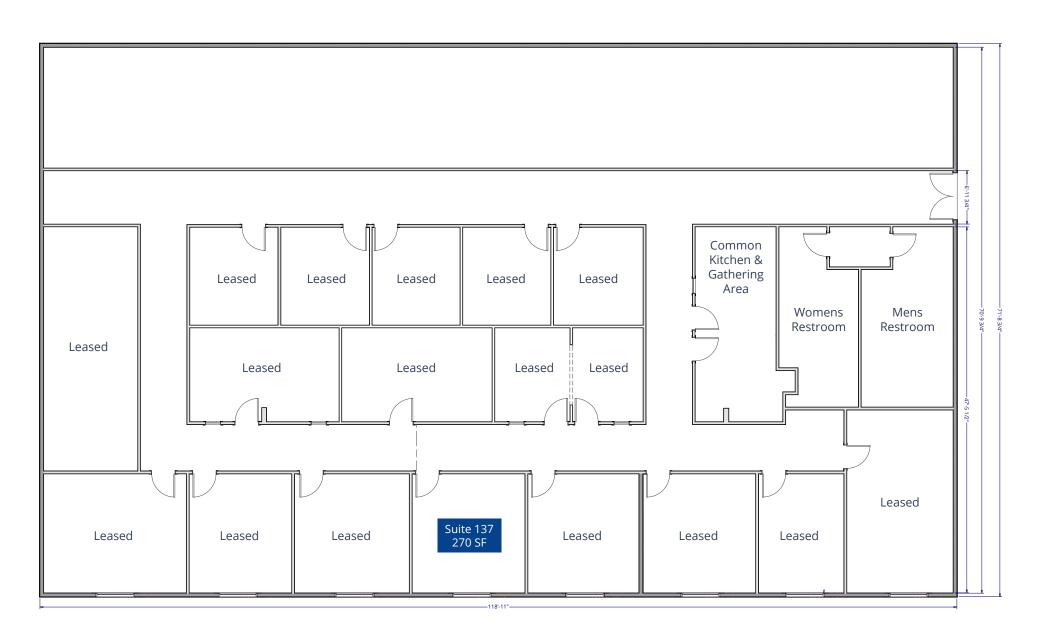

## Site Plan

Available Suites Not to Scale

## Available Executive Suites: \$1.65/SF Full Service

| Suite     | Square Feet | Suite Note |
|-----------|-------------|------------|
| Suite 137 | 270         | -          |

#### Suite Features

Common area kitchen and gathering area is currently under construction. Available suite is on the window line. Lease Rate: \$1.65/SF.