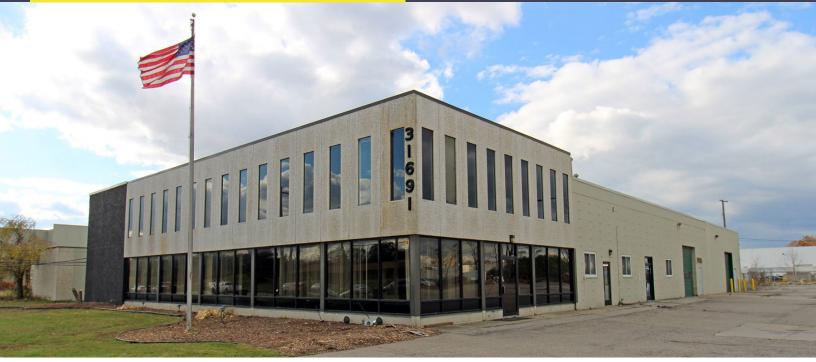

### 31691 DEQUINDRE ROAD MADISON HEIGHTS, MICHIGAN

### INDUSTRIAL FOR SALE 18,603 Square Feet Available

#### **PROPERTY FEATURES**

- 18,603 square feet available
- 16' clear height
- (3) 12x12 grade level doors, (1) truckwell
- Zoned Industrial
- Located on 2.24 acres with outside storage yard
- Heavy parking, and outside storage yard
- Main road building near I-75 and I-696
- 2-story offices which are connected to mezzanine
- New roof in 2018 with a 20-year warranty
- Perfect contractor yard
- Sale Price: \$2,050,000 (\$110.20/sq. ft.)