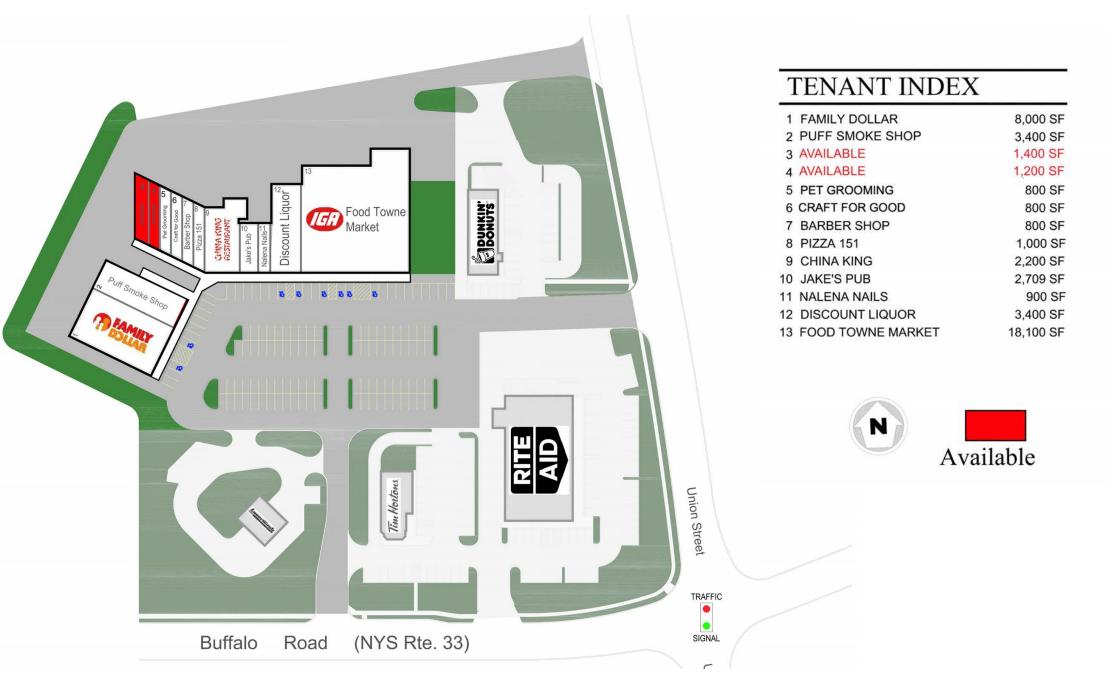

ffalo Road, North Chili NY 14514

## **Property Overview**

Towne Plaza is an excellent visibility, grocery anchored, retail shopping center located centrally in the town of North Chili. Intersection of Union St & Buffalo Rd. Half a mile from Roberts Wesleyan University. Co-exists with essential tenants, which are IGA supermarket, nail salon, pizzeria, Chinese restaurant, family dollar & liquor store. Various retailers nearby, including Tim Horton, Walgreens, Dunkin Donuts etc.



## **Property Highlights**

- IGA Supermarket Anchor
- Entry from Buffalo Road and Union Street
- Excellent Visibility
- Less than 1 mile from Robert's Wesleyn College

### Available SF

## Lease Rate

Suite 3 - 1,400 SF Suite 4 - 1,200 SF Call for Rate



# SITE PLAN / 4390 Buffalo Road, North Chili NY 14514