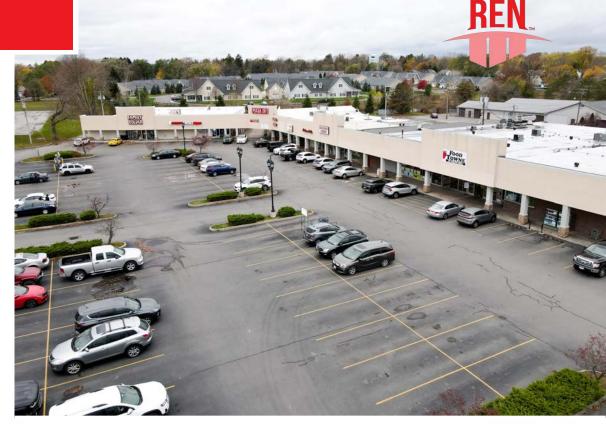

# 4390 Buffalo Road, North Chili NY 14514

FOR LEASE | 2 RETAIL SPACES AVAILABLE | TOWNE PLAZA

-2-2

Grill

û û

FAMILY

**TIN TIN REN** 646.830.0339 LIC# 10491210256 tintin@renmgtgroup.com

## **Property Overview**

Towne Plaza is an excellent visibility, grocery anchored, retail shopping center located centrally in the town of North Chili. Intersection of Union St & Buffalo Rd. Half a mile from Roberts Wesleyan University. Co-exists with essential tenants, which are IGA supermarket, nail salon, pizzeria, Chinese restaurant, family dollar & liquor store. Various retailers nearby, including Tim Horton, Walgreens, Dunkin Donuts etc.