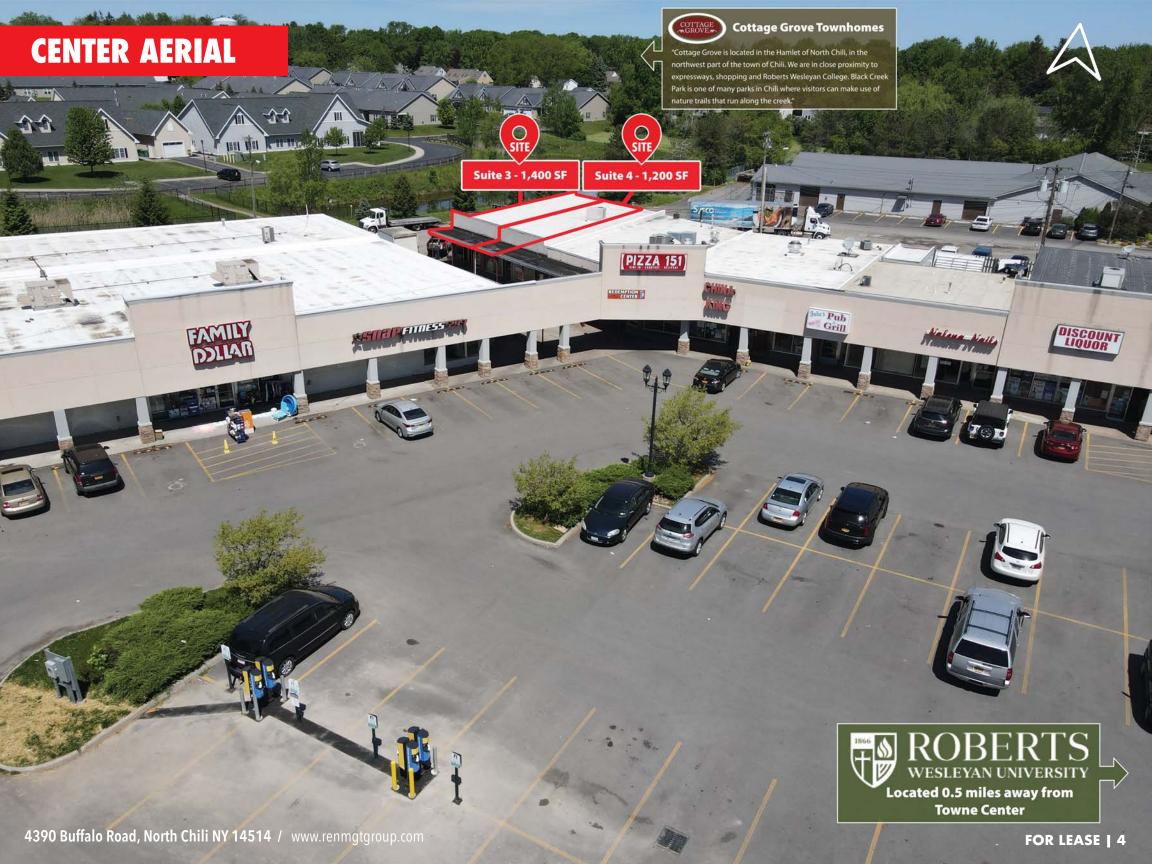

# SITE SUMMARY / 4390 Buffalo Road, North Chili NY 14514

## Lease Rate

Suite 3 - 1,400 SF Suite 4 - 1,200 SF Call for Rate