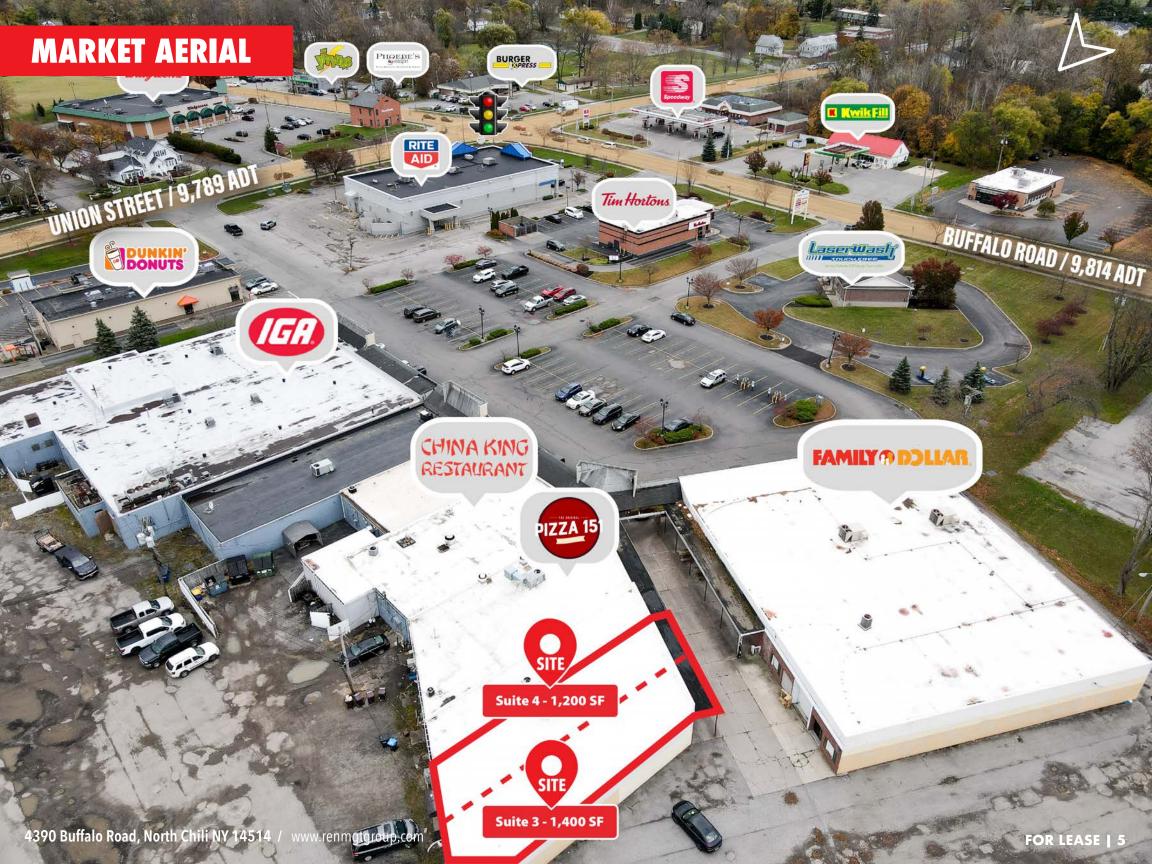

## **Property Overview**

Towne Plaza is an excellent visibility, grocery anchored, retail shopping center located centrally in the town of North Chili. Intersection of Union St & Buffalo Rd. Half a mile from Roberts Wesleyan University. Co-exists with essential tenants, which are IGA supermarket, nail salon, pizzeria, Chinese restaurant, family dollar & liquor store. Various retailers nearby, including Tim Horton, Walgreens, Dunkin Donuts etc.

## **Property Highlights**

- IGA Supermarket Anchor
- Entry from Buffalo Road and Union Street
- Excellent Visibility
- Less than 1 mile from Robert's Wesleyn College

## Lease Rate

Suite 3 - 1,400 SF Suite 4 - 1,200 SF Call for Rate