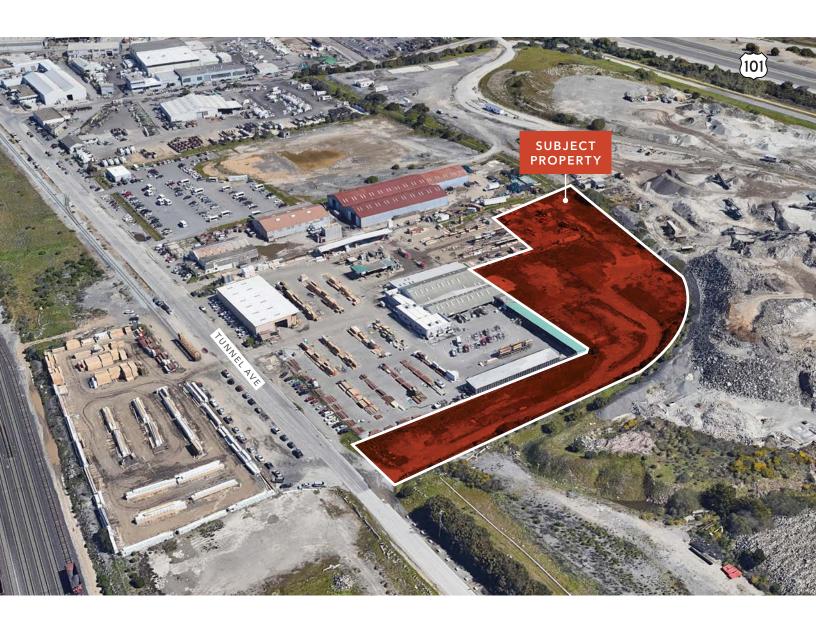

# 601-B TUNNEL AVE

BRISBANE, CA

## See previous page for pricing

±3.70 acres

Great site for fleet parking, construction drop yard or equipment storage

±161,172 SF

#### KIDDER.COM