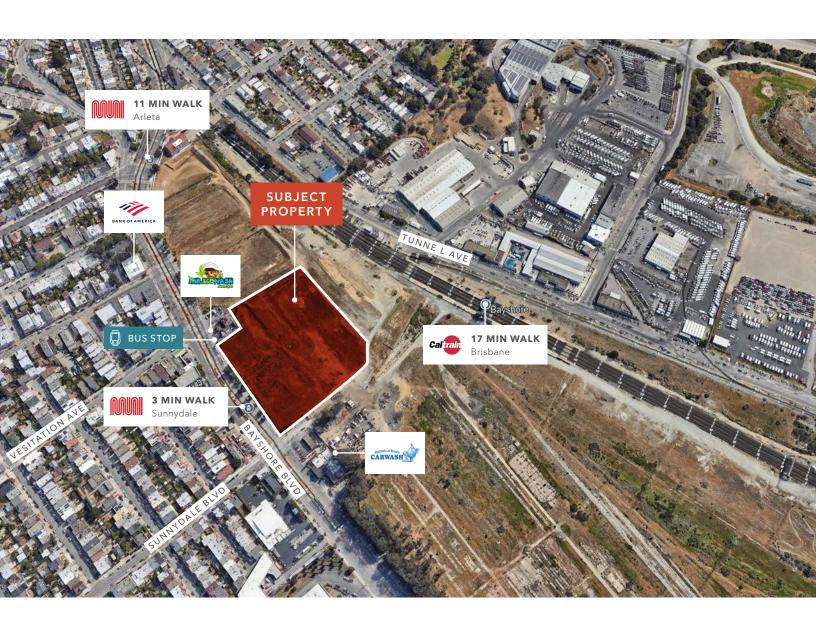

# 200 SUNNYDALE AVE

SAN FRANCISCO, CA

## Property Highlights

Asking Price: \$0.60 Gross PSF/Mo

±6 acres

Construction laydown yard, fleet parking and truck parking