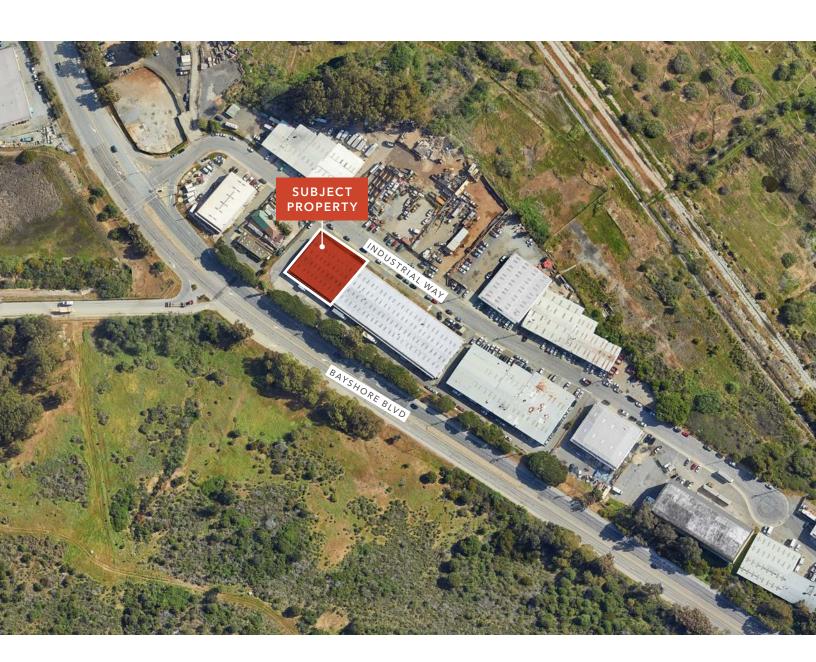

## 3435 BAYSHORE BLVD

BRISBANE, CA

## Property Highlights

Asking Price: \$0.50 Gross PSF

±6.63 acres (±43,560 SF)

Perfect for drop yard or vehicle or fleet storage

Large site which can be graded and rocked