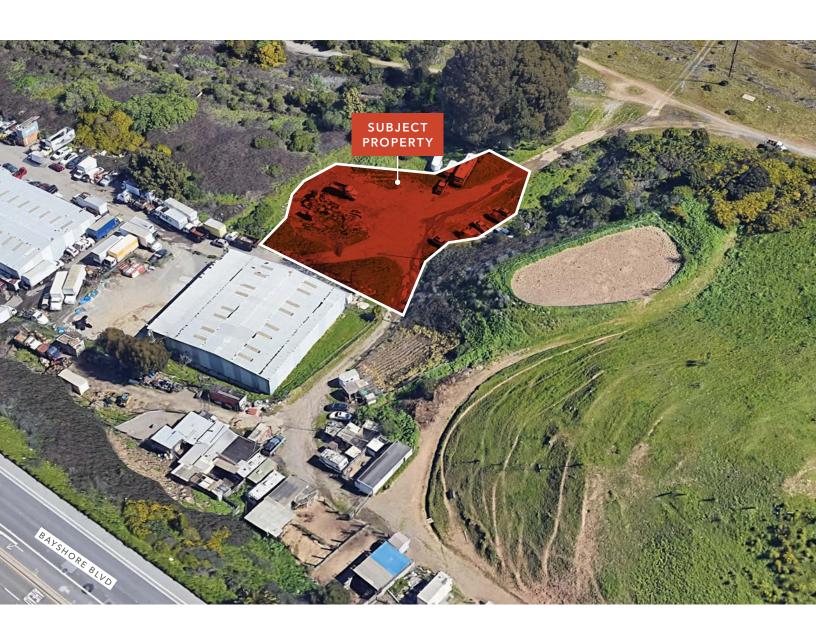

# 600 TUNNEL AVE

BRISBANE, CA

## Property Highlights

Asking Price: \$0.50 Gross PSF ±130,680 SF

±3.00 acres Great site for fleet parking

#### KIDDER.COM

BRISBANE, CA