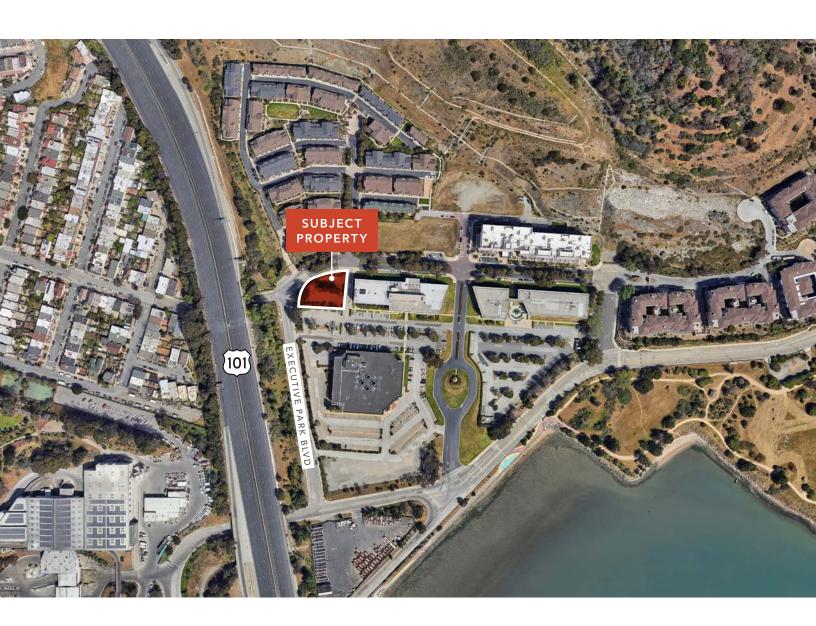

# 150 EXECUTIVE PARK BLVD

SAN FRANCISCO, CA

## Property Highlights

Asking Price: \$0.70 Gross PSF Directly off Highway 101

 $\pm 8,000$  SF paved parking lot