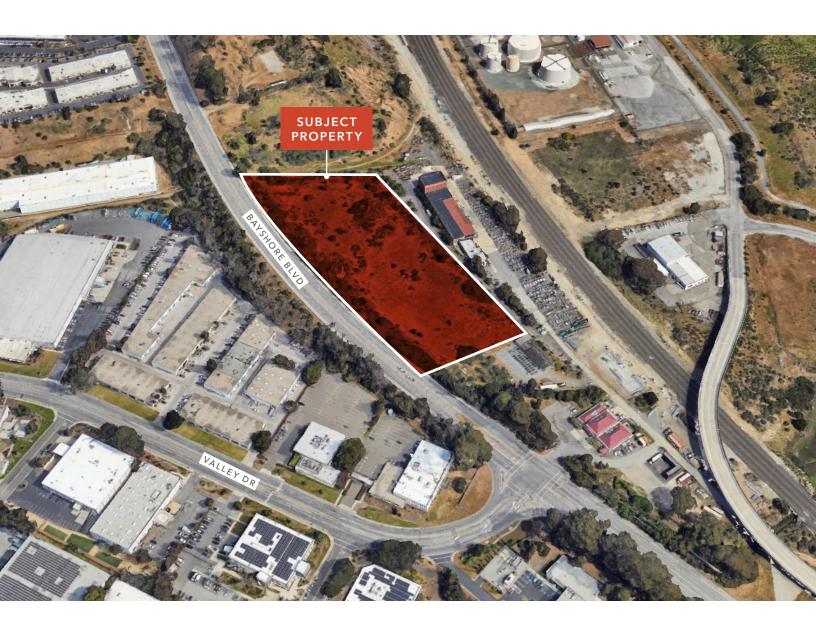

## 3435 BAYSHORE BLVD

BRISBANE, CA

## Property Highlights

Asking Price: \$0.50 Gross PSF

±6.63 acres (±43,560 SF)

Perfect for drop yard or vehicle or fleet storage

Large site which can be graded and rocked