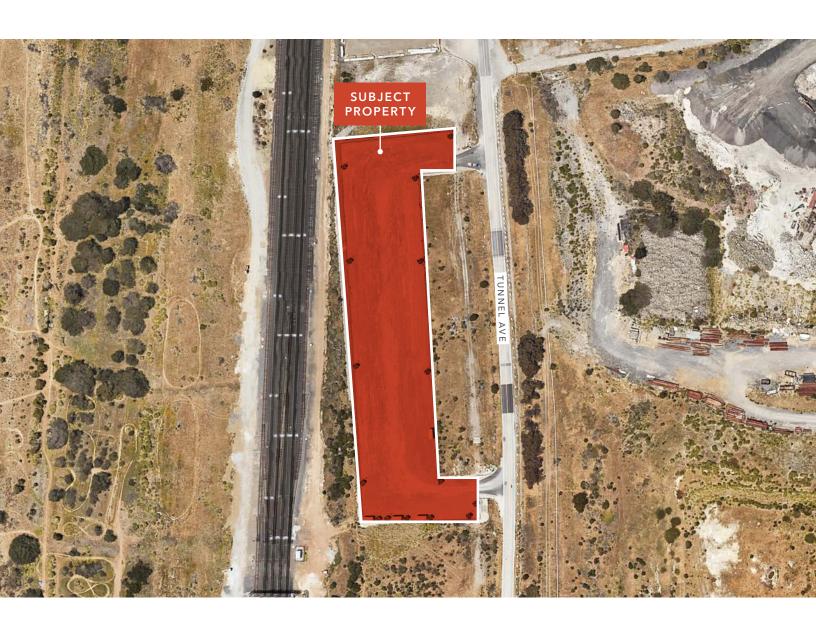

# 600 TUNNEL AVE

BRISBANE, CA

## Property Highlights

Asking Price: \$0.50 Gross PSF ±130,680 SF

±3.00 acres Great site for fleet parking

#### KIDDER.COM

BRISBANE, CA