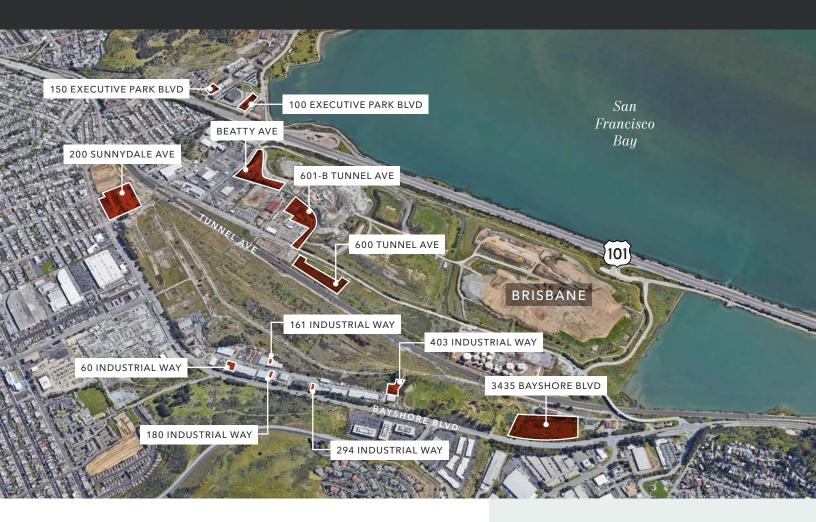

# SAN FRANCISCO & BRISBANE LAND/WAREHOUSE SPACES AVAILABLE FOR LEASE

# 100 EXECUTIVE PARK BLVD

SAN FRANCISCO, CA

# 150 EXECUTIVE PARK BLVD

SAN FRANCISCO, CA

# 200 SUNNYDALE AVE

SAN FRANCISCO, CA

## **BEATTY AVE**

BRISBANE, CA

# 601-B TUNNEL AVE

BRISBANE, CA

# 600 TUNNEL AVE

BRISBANE, CA

## 3435 BAYSHORE BLVD

BRISBANE, CA