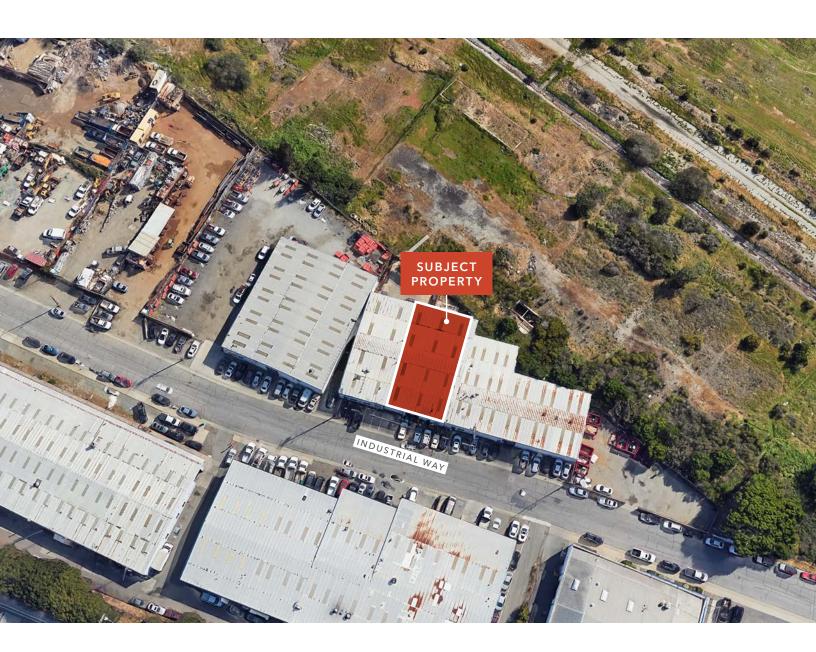

## 3435 BAYSHORE BLVD

BRISBANE, CA

## Property Highlights

Asking Price: \$0.50 Gross PSF

±6.63 acres (±43,560 SF)

Perfect for drop yard or vehicle or fleet storage

Large site which can be graded and rocked