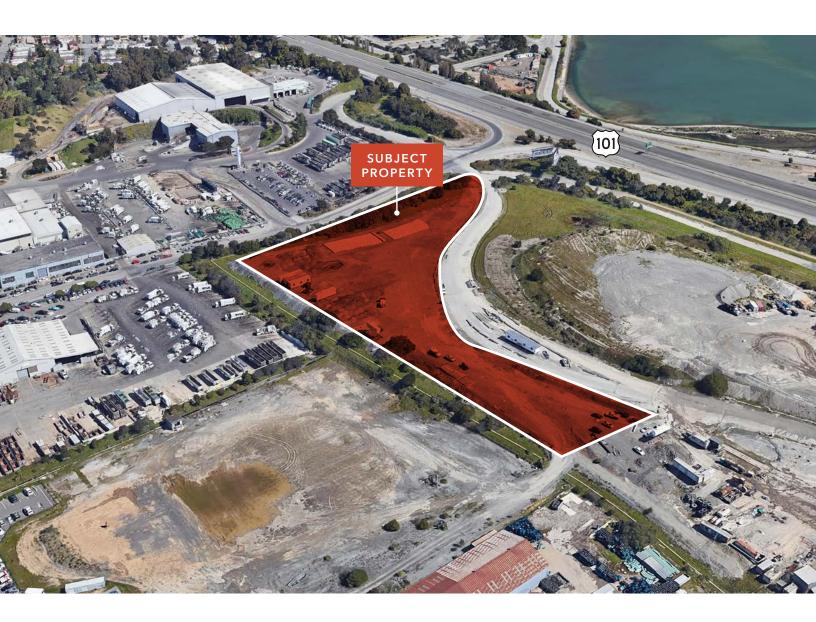

## **BEATTY AVE**

BRISBANE, CA

## Property Highlights

Asking Price: \$0.50 Gross PSF Industrial land

±3.25 acres (±141,570 SF) Directly off Highway 101

#### KIDDER.COM