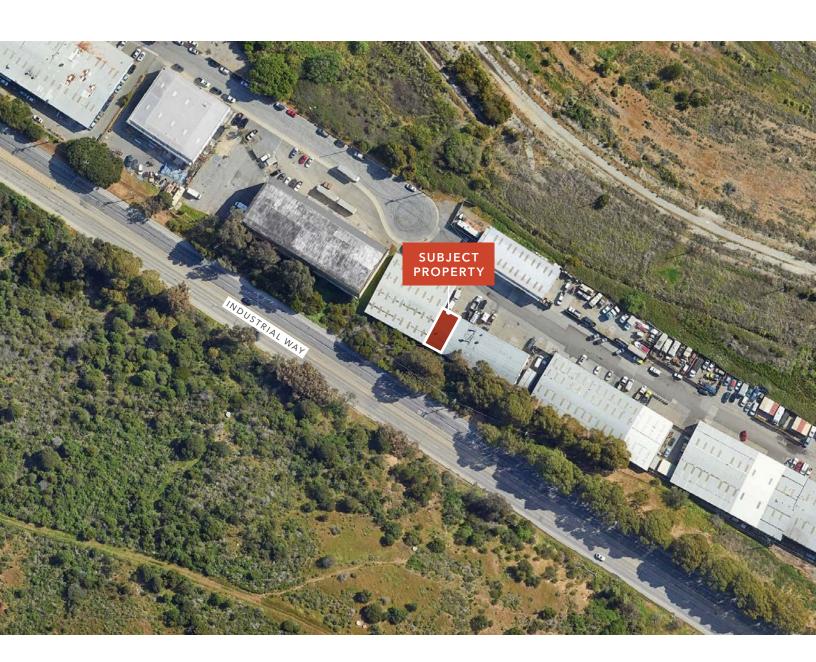

## **BEATTY AVE**

BRISBANE, CA

## Property Highlights

Asking Price: \$0.50 Gross PSF Industrial land

±3.25 acres (±141,570 SF) Directly off Highway 101

#### KIDDER.COM