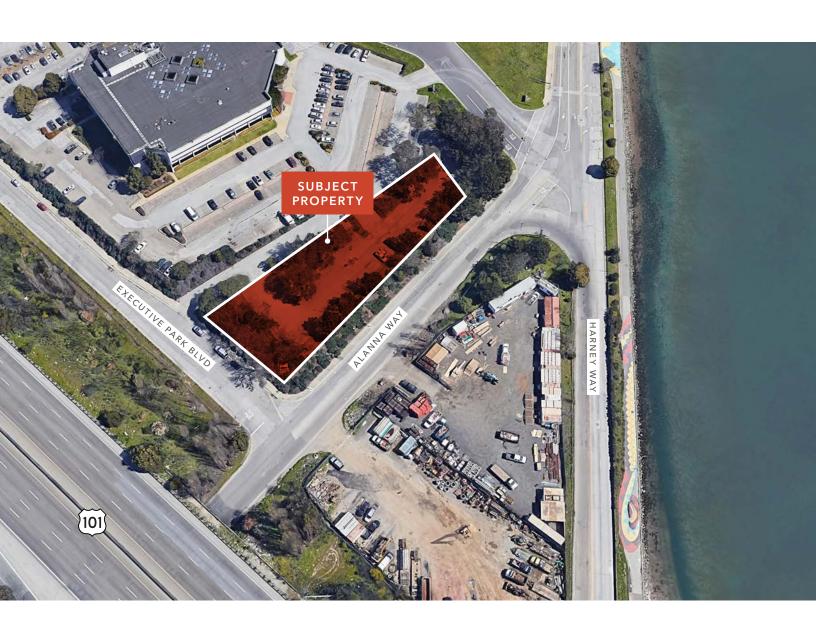

# 100 EXECUTIVE PARK BLVD

SAN FRANCISCO, CA

## Property Highlights

Asking Price: \$0.70 Gross PSF Directly off Highway 101

 $\pm 8,000$  SF paved parking lot