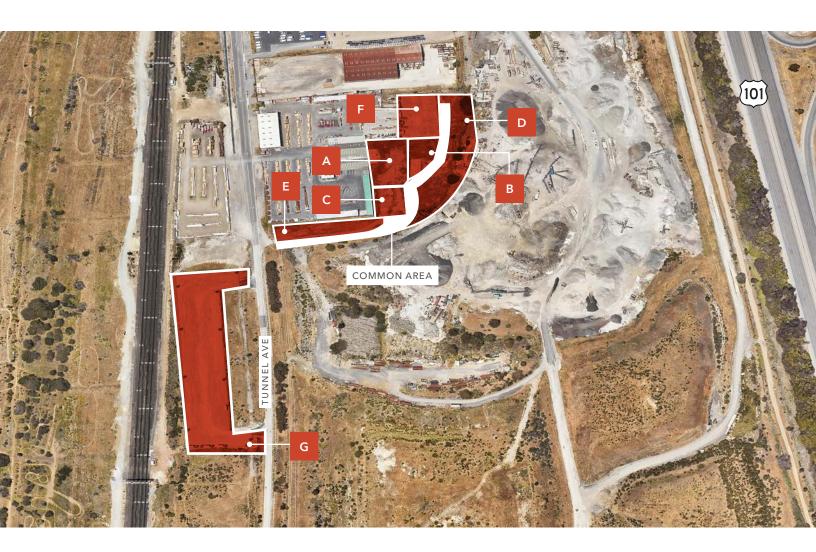

# 601-B TUNNEL AVE

BRISBANE, CA

## Availability

| Space # | Total SF   | Lease Rate   |
|---------|------------|--------------|
| A       | ±31,228 SF | \$0.50 Gross |
| В       | ±17,500 SF | \$0.50 Gross |
| С       | ±14,500 SF | \$0.50 Gross |
| D       | ±50,513 SF | \$0.50 Gross |

| Space # | Total SF    | Lease Rate   |
|---------|-------------|--------------|
| Е       | ±50,513 SF  | \$0.50 Gross |
| F       | ±28,356 SF  | \$0.50 Gross |
| G       | ±130,680 SF | \$0.50 Gross |

#### KIDDER.COM