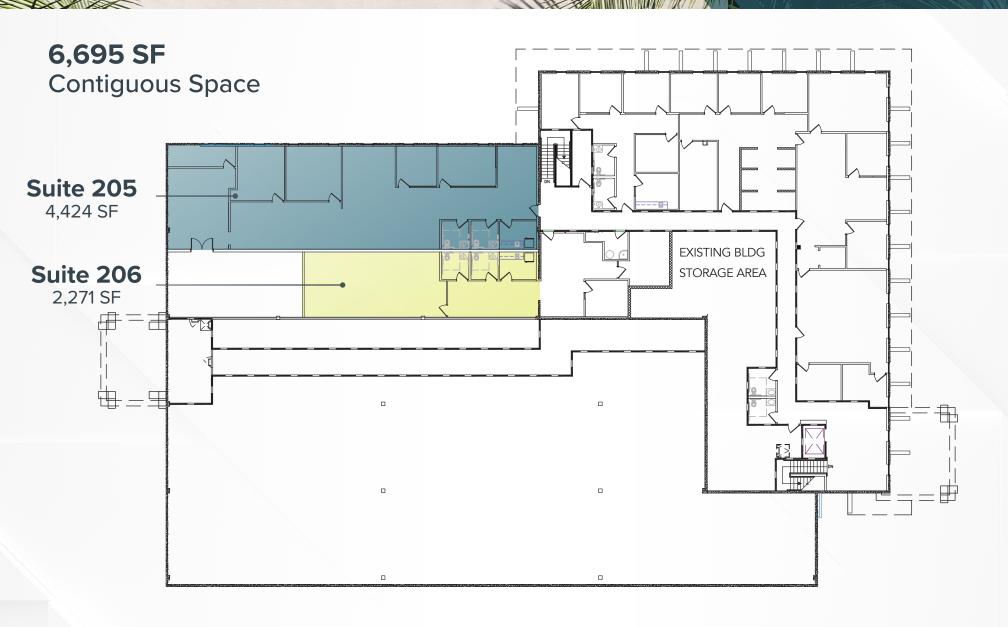

## Key Features



41,246 SF building



Convenient access to 55 & 405 freeways



Nearby retail and restaurant amenities



Property has gone through an extensive renovation including the lobbies and corridors



Building signage available



## 4100 The Space



### Demographics

# 2023 Population – Current Year Estimate 3 Miles 194,709 5 Miles 617,463 7 Miles 1,098,434

| 2023 Average<br>Household Incom | ie /      |
|---------------------------------|-----------|
| 3 Miles                         | \$128,483 |
| 5 Miles                         | \$133,408 |
| 7 Miles                         | \$146,480 |

33.4

33.4

35.4

2023 Median Age

3 Miles

**5** Miles

7 Miles

| 2023 Daytime Population |         |
|-------------------------|---------|
| 3 Miles                 | 331,911 |
| 5 Miles                 | 764,266 |
| 7 Miles                 | 764,266 |

| 55+ Population |        |
|----------------|--------|
| 3 Miles        | 19.60% |
| 5 Miles        | 21.60% |
| 7 Miles        | 24.40% |

| tier appears    |         |
|-----------------