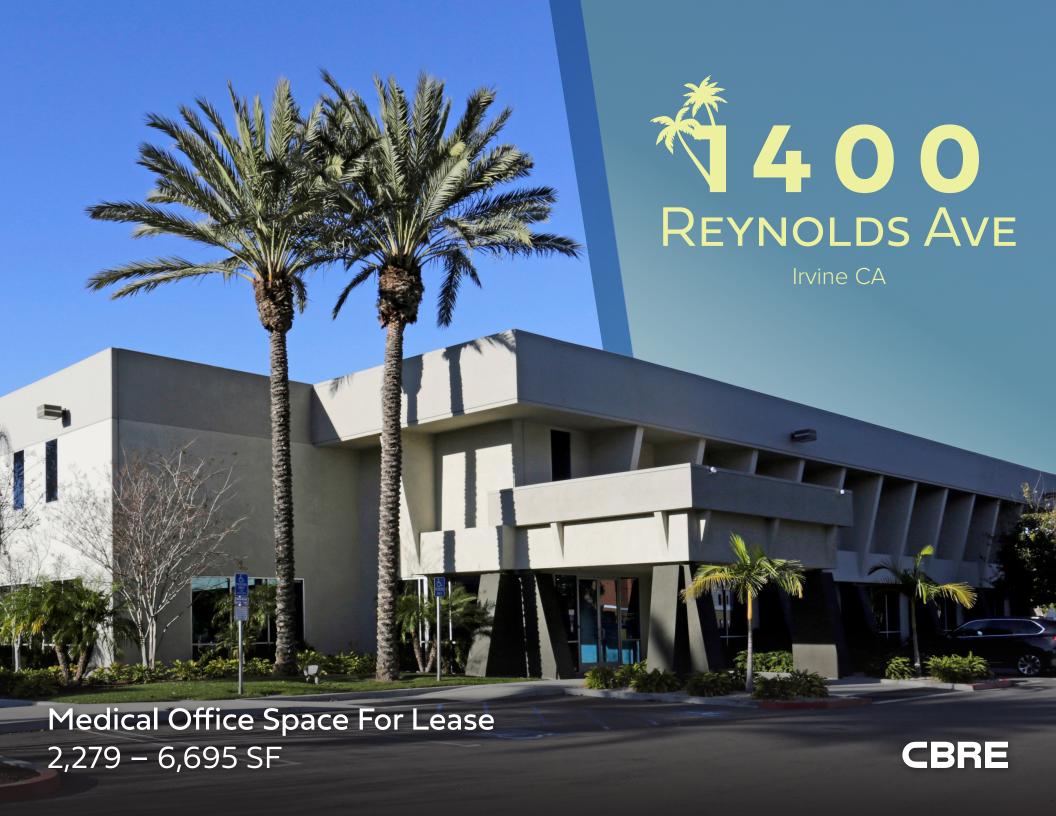

## Key Features

41,246 SF building

Convenient access to 55 & 405 freeways

Nearby retail and restaurant amenities

Property has gone through an extensive renovation including the lobbies and corridors

Building signage available