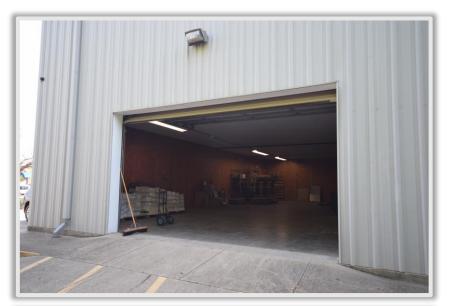

### PROPERTY HIGHLIGHTS

- The site is suitable for many different types of uses, including storage, warehouse, or service
- Minimal supply of like-kind property in the surrounding area
- Large dedicated parking field
- Large roll-up garage door to access storage space
- Elevator to 2nd floor storage space
- Concrete reinforced safe room
- Convenient proximity to Interstate 540 (1.5 miles)
- One mile from the Oklahoma/Arkansas border
- Traffic Counts: S Zero Street (26,000 VPD); Highway 271 S (14,000 VPD); Highway 71 S (29,000 VPD); Interstate 540 (56,000 VPD)

# **INTERIOR PHOTOS**