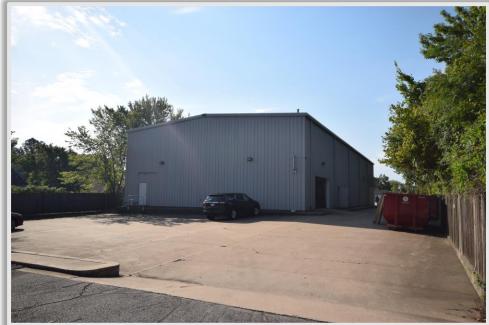

| 0.81 Acres           |

### PROPERTY HIGHLIGHTS

- The site is suitable for many different types of uses, including storage, warehouse, or service
- Minimal supply of like-kind property in the surrounding area
- Large dedicated parking field
- Large roll-up garage door to access storage space
- Elevator to 2nd floor storage space
- Concrete reinforced safe room
- Convenient proximity to Interstate 540 (1.5 miles)
- One mile from the Oklahoma/Arkansas border
- Traffic Counts: S Zero Street (26,000 VPD); Highway 271 S (14,000 VPD); Highway 71 S (29,000 VPD); Interstate 540 (56,000 VPD)







# **MARKET MAP**





### Survey





# **LOCATION**





# **INTERIOR PHOTOS**











# **EXTERIOR PHOTOS**











### **MARKET OVERVIEW**

### Fort Smith, Arkansas









Spanning more than 68 square miles of River Valley farmland, Fort Smith is the largest city in Western Arkansas and ranks as the state's third-largest populated city. Nearly 90,000 people proudly call Fort Smith home, and nearly 300,000 residents of the surrounding metropolitan region look to Fort Smith for shopping, entertainment, employment, education, healthcare, and more.

In Fort Smith, the quality of life is high, and the cost of doing business is low. In 2019, Forbes ranked Fort Smith 8th in the nation's "Best Places in America – Cost of Doing Business." Over 11,000 companies choose to do business in Fort Smith,

Fort Smith supports exceptional education and learning opportunities for all residents. The city is home to s