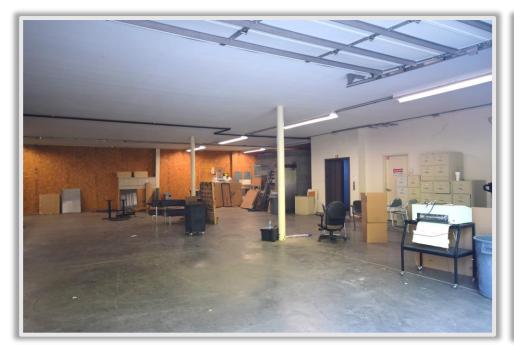

| 0.81 Acres           |

### PROPERTY HIGHLIGHTS

- The site is suitable for many different types of uses, including storage, warehouse, or service
- Minimal supply of like-kind property in the surrounding area
- Large dedicated parking field
- Large roll-up garage door to access storage space
- Elevator to 2nd floor storage space
- Concrete reinforced safe room
- Convenient proximity to Interstate 540 (1.5 miles)
- One mile from the Oklahoma/Arkansas border
- Traffic Counts: S Zero Street (26,000 VPD); Highway 271 S (14,000 VPD); Highway 71 S (29,000 VPD); Interstate 540 (56,000 VPD)







# **MARKET MAP**





### Survey





# **LOCATION**





# **INTERIOR PHOTOS**











# **EXTERIOR PHOTOS**











### **MARKET OVERVIEW**

### Fort Smith, Arkansas









Spanning more than 68 square miles of River Valley farmland, Fort Smith is the largest city in Western Arkansas and ranks as the state's third-largest populated city. Nearly 90,000 people proudly call Fort Smith home, and nearly 300,000 residents of the surrounding metropolitan region look to Fort Smith for shopping, entertainment, employment, education, healthcare, and more.

In Fort Smith, the quality of life is high, and the cost of doing business is low. In 2019, Forbes ranked Fort Smith 8th in the nation's "Best Places in America – Cost of Doing Business." Over 11,000 companies choose to do business in Fort Smith,

Fort Smith supports exceptional education and learning opportunities f