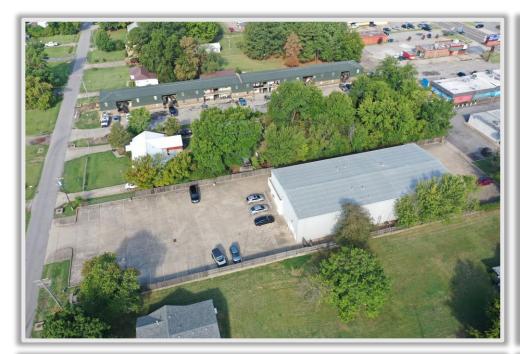

| 0.81 Acres           |

### PROPERTY HIGHLIGHTS

- The site is suitable for many different types of uses, including storage, warehouse, or service
- Minimal supply of like-kind property in the surrounding area
- Large dedicated parking field
- Large roll-up garage door to access storage space
- Elevator to 2nd floor storage space
- Concrete reinforced safe room
- Convenient proximity to Interstate 540 (1.5 miles)
- One mile from the Oklahoma/Arkansas border
- Traffic Counts: S Zero Street (26,000 VPD); Highway 271 S (14,000 VPD); Highway 71 S (29,000 VPD); Interstate 540 (56,000 VPD)







# **MARKET MAP**





### Survey





# **LOCATION**





# **INTERIOR PHOTOS**











# **EXTERIOR PHOTOS**











### **MARKET OVERVIEW**

### Fort Smith, Arkansas









Spanning more than 68 square miles of River Valley farmland, Fort Smith is the largest city in Western Arkansas and ranks as the state's third-largest populated city. Nearly 90,000 people proudly call Fort Smith home, and nearly 300,000 residents of the surrounding metropolitan region look to Fort Smith for shopping, entertainment, employment, education, healthcare, and more.

In Fort Smith, the quality of life is high, and the cost of doing business is low. In 2019, Forbes ranked Fort Smith 8th in the nation's "Best Places in America – Cost of Doing Business." Over 11,000 companies choose to do business in Fort Smith,

Fort Smith supports exceptional education and learning opportunities for all residents. The city is hom