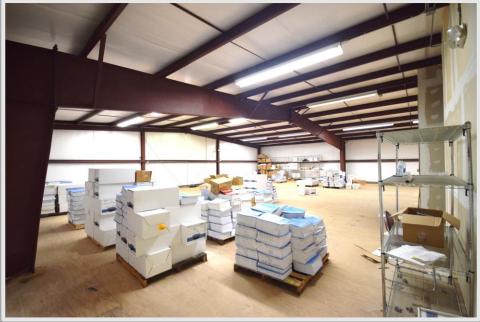

| 0.81 Acres           |

### PROPERTY HIGHLIGHTS

- The site is suitable for many different types of uses, including storage, warehouse, or service
- Minimal supply of like-kind property in the surrounding area
- Large dedicated parking field
- Large roll-up garage door to access storage space
- Elevator to 2nd floor storage space
- Concrete reinforced safe room
- Convenient proximity to Interstate 540 (1.5 miles)
- One mile from the Oklahoma/Arkansas border
- Traffic Counts: S Zero Street (26,000 VPD); Highway 271 S (14,000 VPD); Highway 71 S (29,000 VPD); Interstate 540 (56,000 VPD)







# **MARKET MAP**





### Survey





# **LOCATION**





# **INTERIOR PHOTOS**











# **EXTERIOR PHOTOS**











### **MARKET OVERVIEW**

### Fort Smith, Arkansas









Spanning more than 68 square miles of River Valley farmland, Fort Smith is the largest city in Western Arkansas and ranks as the state's third-largest populated city. Nearly 90,000 people proudly call Fort Smith home, and nearly 300,000 residents of the surrounding metropolitan region look to Fort Smith for shopping, entertainment, employment, education, healthcare, and more.

In Fort Smith, the quality of life is high, and the cost of doing business is low. In 2019, Forbes ranked Fort Smith 8th in the nation's "Best Places in America – Cost of Doing Business." Over 11,000 companies choose to do business in Fort Smith,

Fort Smith supports exceptional education and learning opportunities for