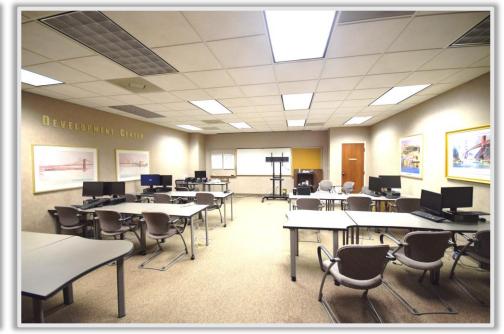

| 0.81 Acres           |

### PROPERTY HIGHLIGHTS

- The site is suitable for many different types of uses, including storage, warehouse, or service
- Minimal supply of like-kind property in the surrounding area
- Large dedicated parking field
- Large roll-up garage door to access storage space
- Elevator to 2nd floor storage space
- Concrete reinforced safe room
- Convenient proximity to Interstate 540 (1.5 miles)
- One mile from the Oklahoma/Arkansas border
- Traffic Counts: S Zero Street (26,000 VPD); Highway 271 S (14,000 VPD); Highway 71 S (29,000 VPD); Interstate 540 (56,000 VPD)







# **MARKET MAP**





### Survey





# **LOCATION**





# **INTERIOR PHOTOS**











# **EXTERIOR PHOTOS**











### **MARKET OVERVIEW**

### Fort Smith, Arkansas









Spanning more than 68 square miles of River Valley farmland, Fort Smith is the largest city in Western Arkansas and ranks as the state's third-largest populated city. Nearly 90,000 people proudly call Fort Smith home, and nearly 300,000 residents of the surrounding metropolitan region look to Fort Smith for shopping, entertainment, employment, education, healthcare, and more.

In Fort Smith, the quality of life is high, and the cost of doing business is low. In 2019, Forbes ranked Fort Smith 8th in the nation's "Best Places in America – Cost of Doing Business." Over 11,000 companies choose to do business in Fort Smith,

Fort Smith supports exceptional education and learning opportunities for all