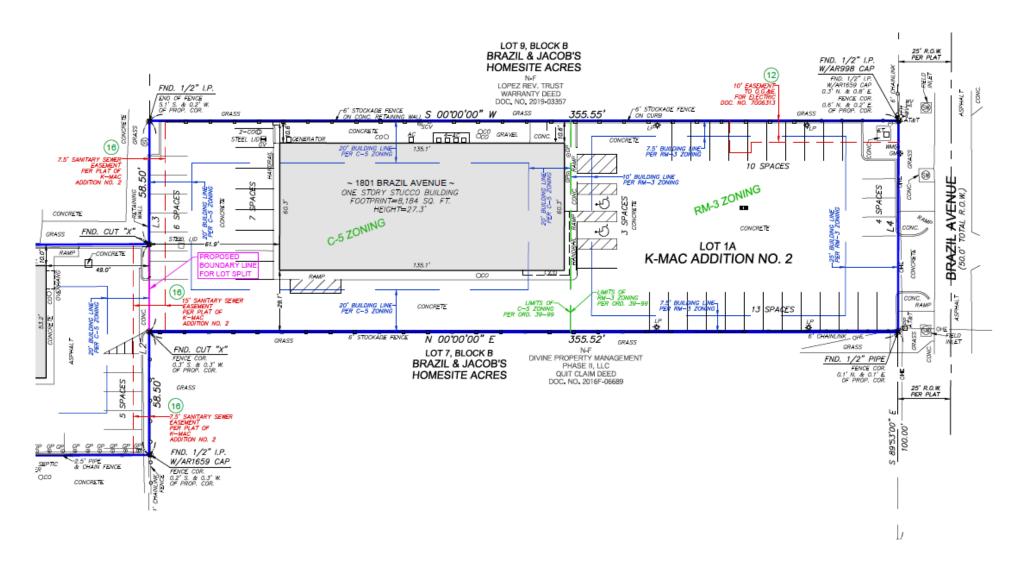

| 0.81 Acres           |

### PROPERTY HIGHLIGHTS

- The site is suitable for many different types of uses, including storage, warehouse, or service
- Minimal supply of like-kind property in the surrounding area
- Large dedicated parking field
- Large roll-up garage door to access storage space
- Elevator to 2nd floor storage space
- Concrete reinforced safe room
- Convenient proximity to Interstate 540 (1.5 miles)
- One mile from the Oklahoma/Arkansas border
- Traffic Counts: S Zero Street (26,000 VPD); Highway 271 S (14,000 VPD); Highway 71 S (29,000 VPD); Interstate 540 (56,000 VPD)







# **MARKET MAP**





### Survey





# **LOCATION**





# **INTERIOR PHOTOS**











# **EXTERIOR PHOTOS**











### **MARKET OVERVIEW**

### Fort Smith, Arkansas









Spanning more than 68 square miles of River Valley farmland, Fort Smith is the largest city in Western Arkansas and ranks as the state's third-largest populated city. Nearly 90,000 people proudly call Fort Smith home, and nearly 300,000 residents of the surrounding metropolitan region look to Fort Smith for shopping, entertainment, employment, education, healthcare, and more.

In Fort Smith, the quality of life is high, and the cost of doing business is low. In 2019, Forbes ranked Fort Smith 8th in the nation's "Best Places in America – Cost of Doing Business." Over 11,000 companies choose to do business in Fort Smith,

Fort Smith supports exc