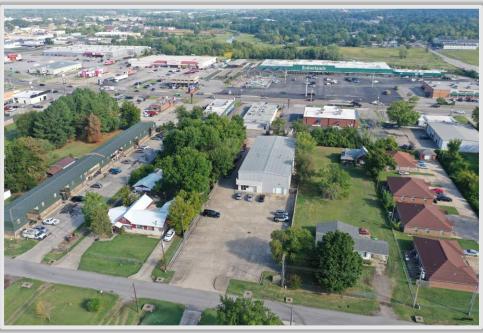

| 0.81 Acres           |

### PROPERTY HIGHLIGHTS

- The site is suitable for many different types of uses, including storage, warehouse, or service
- Minimal supply of like-kind property in the surrounding area
- Large dedicated parking field
- Large roll-up garage door to access storage space
- Elevator to 2nd floor storage space
- Concrete reinforced safe room
- Convenient proximity to Interstate 540 (1.5 miles)
- One mile from the Oklahoma/Arkansas border
- Traffic Counts: S Zero Street (26,000 VPD); Highway 271 S (14,000 VPD); Highway 71 S (29,000 VPD); Interstate 540 (56,000 VPD)







# **MARKET MAP**





### Survey





# **LOCATION**





# **INTERIOR PHOTOS**











# **EXTERIOR PHOTOS**











### **MARKET OVERVIEW**

### Fort Smith, Arkansas









Spanning more than 68 square miles of River Valley farmland, Fort Smith is the largest city in Western Arkansas and ranks as the state's third-largest populated city. Nearly 90,000 people proudly call Fort Smith home, and nearly 300,000 residents of the surrounding metropolitan region look to Fort Smith for shopping, entertainment, employment, education, healthcare, and more.

In Fort Smith, the quality of life is high, and the cost of doing business is low. In 2019, Forbes ranked Fort Smith 8th in the nation's "Best Places in America – Cost of Doing Business." Over 11,000 companies choose to do business in Fort Smith,

Fort Smith supports exceptional education and learning opportunities for all residents. The city is home