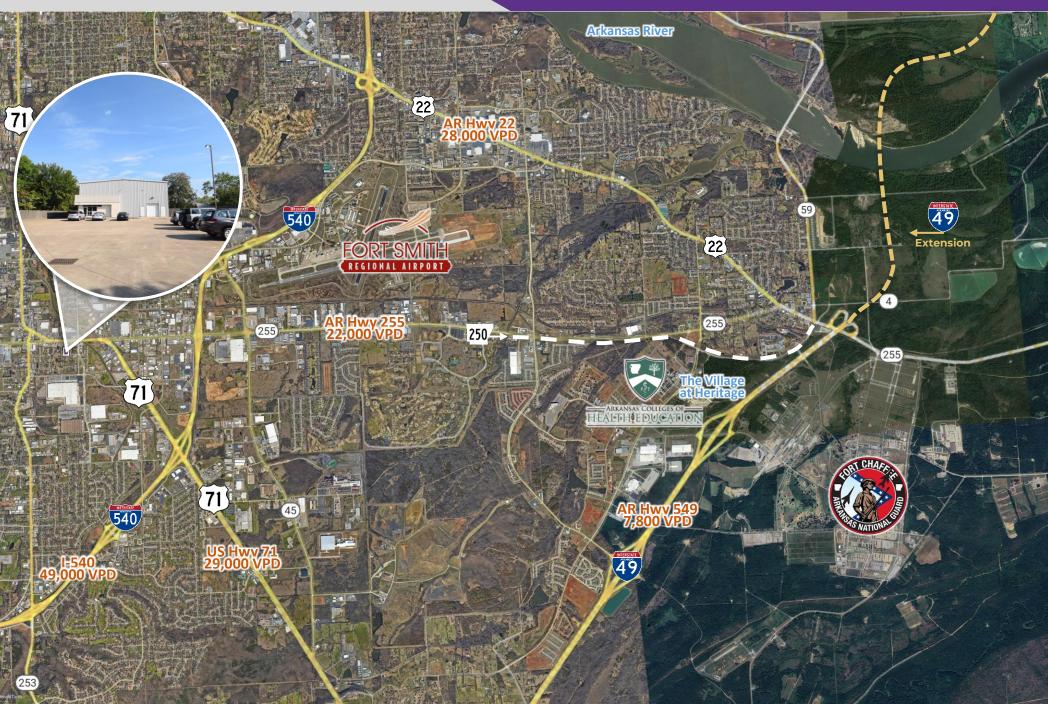

| 0.81 Acres           |

### PROPERTY HIGHLIGHTS

- The site is suitable for many different types of uses, including storage, warehouse, or service
- Minimal supply of like-kind property in the surrounding area
- Large dedicated parking field
- Large roll-up garage door to access storage space
- Elevator to 2nd floor storage space
- Concrete reinforced safe room
- Convenient proximity to Interstate 540 (1.5 miles)
- One mile from the Oklahoma/Arkansas border
- Traffic Counts: S Zero Street (26,000 VPD); Highway 271 S (14,000 VPD); Highway 71 S (29,000 VPD); Interstate 540 (56,000 VPD)







# **MARKET MAP**





### Survey





# **LOCATION**





# **INTERIOR PHOTOS**











# **EXTERIOR PHOTOS**











### **MARKET OVERVIEW**

### Fort Smith, Arkansas









Spanning more than 68 square miles of River Valley farmland, Fort Smith is the largest city in Western Arkansas and ranks as the state's third-largest populated city. Nearly 90,000 people proudly call Fort Smith home, and nearly 300,000 residents of the surrounding metropolitan region look to Fort Smith for shopping, entertainment, employment, education, healthcare, and more.

In Fort Smith, the quality of life is high, and the cost of doing business is low. In 2019, Forbes ranked Fort Smith 8th in the nation's "Best Places in America – Cost of Doing Business." Over 11,000 companies choose to do business in Fort Smith,

Fort Smith supports exceptional education a