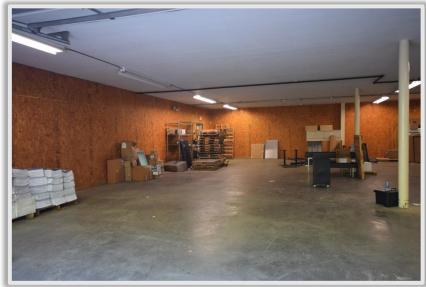

### PROPERTY HIGHLIGHTS

- The site is suitable for many different types of uses, including storage, warehouse, or service
- Minimal supply of like-kind property in the surrounding area
- Large dedicated parking field
- Large roll-up garage door to access storage space
- Elevator to 2nd floor storage space
- Concrete reinforced safe room
- Convenient proximity to Interstate 540 (1.5 miles)
- One mile from the Oklahoma/Arkansas border
- Traffic Counts: S Zero Street (26,000 VPD); Highway 271 S (14,000 VPD); Highway 71 S (29,000 VPD); Interstate 540 (56,000 VPD)

# **INTERIOR PHOTOS**