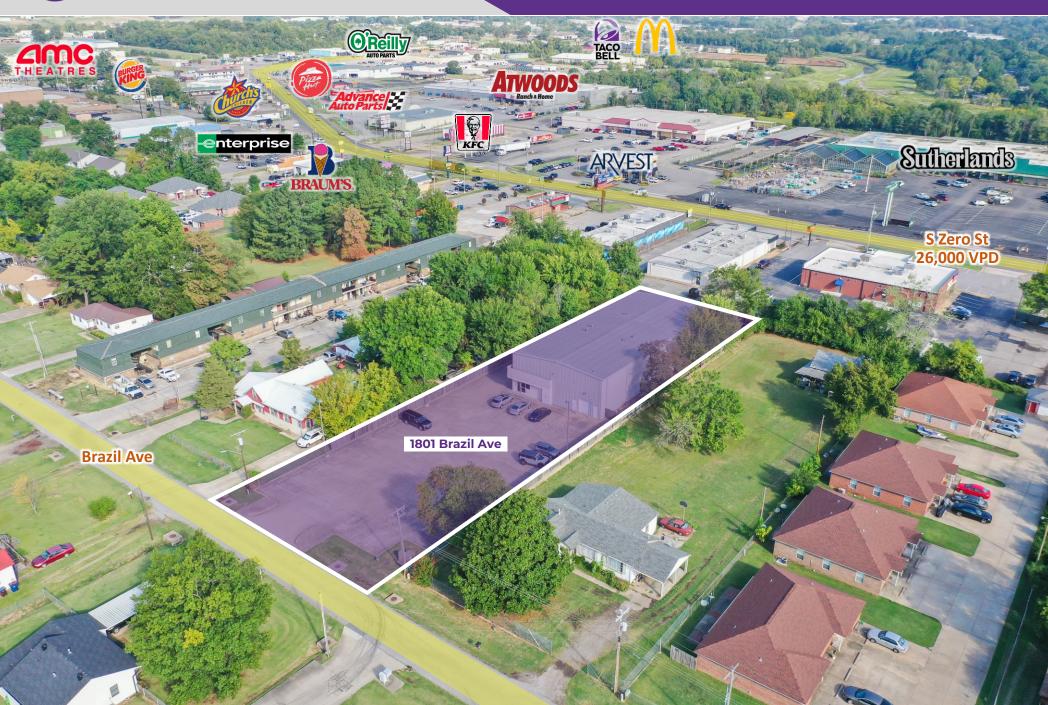

# **MARKET MAP**

### PROPERTY HIGHLIGHTS

- The site is suitable for many different types of uses, including storage, warehouse, or service
- Minimal supply of like-kind property in the surrounding area
- Large dedicated parking field
- Large roll-up garage door to access storage space
- Elevator to 2nd floor storage space
- Concrete reinforced safe room
- Convenient proximity to Interstate 540 (1.5 miles)
- One mile from the Oklahoma/Arkansas border
- Traffic Counts: S Zero Street (26,000 VPD); Highway 271 S (14,000 VPD); Highway 71 S (29,000 VPD); Interstate 540 (56,000 VPD)