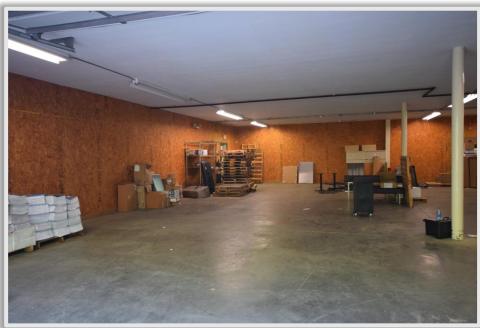

| 0.81 Acres           |

### PROPERTY HIGHLIGHTS

- The site is suitable for many different types of uses, including storage, warehouse, or service
- Minimal supply of like-kind property in the surrounding area
- Large dedicated parking field
- Large roll-up garage door to access storage space
- Elevator to 2nd floor storage space
- Concrete reinforced safe room
- Convenient proximity to Interstate 540 (1.5 miles)
- One mile from the Oklahoma/Arkansas border
- Traffic Counts: S Zero Street (26,000 VPD); Highway 271 S (14,000 VPD); Highway 71 S (29,000 VPD); Interstate 540 (56,000 VPD)







# **MARKET MAP**





### Survey





# **LOCATION**





# **INTERIOR PHOTOS**











# **EXTERIOR PHOTOS**











### **MARKET OVERVIEW**

### Fort Smith, Arkansas









Spanning more than 68 square miles of River Valley farmland, Fort Smith is the largest city in Western Arkansas and ranks as the state's third-largest populated city. Nearly 90,000 people proudly call Fort Smith home, and nearly 300,000 residents of the surrounding metropolitan region look to Fort Smith for shopping, entertainment, employment, education, healthcare, and more.

In Fort Smith, the quality of life is high, and the cost of doing business is low. In 2019, Forbes ranked Fort Smith 8th in the nation's "Best Places in America – Cost of Doing Business." Over 11,000 companies choose to do business in Fort Smith,

Fort Smith supports exceptional education and learning opportunities for a