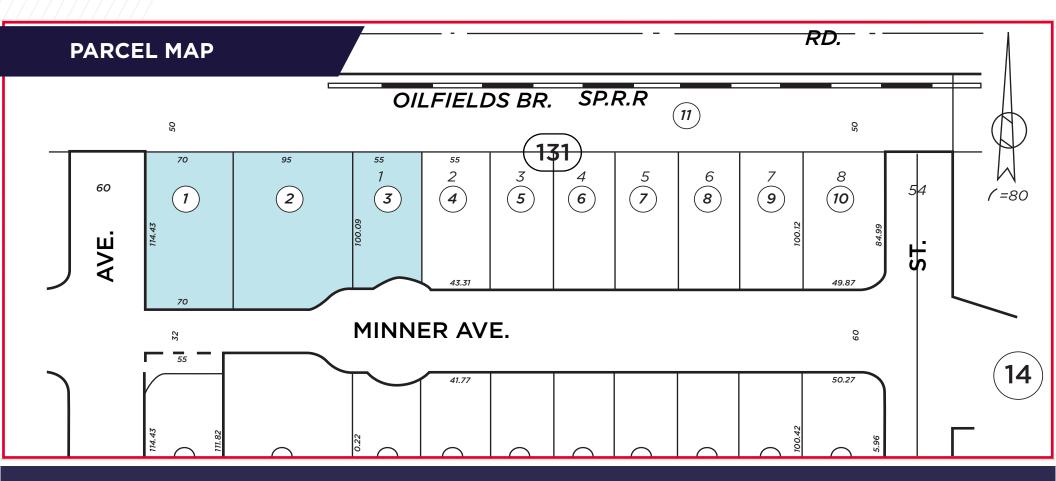

## **TOTAL 3 PARCELS**

APN: 113-131-02: 10,890 SF (0.25 AC)

APN: 113-131-03: 5,227 SF (0.12 AC)

APN: 113-131-01: 8,276 SF (0.19 AC)

TYPE: RETAIL/OFFICE