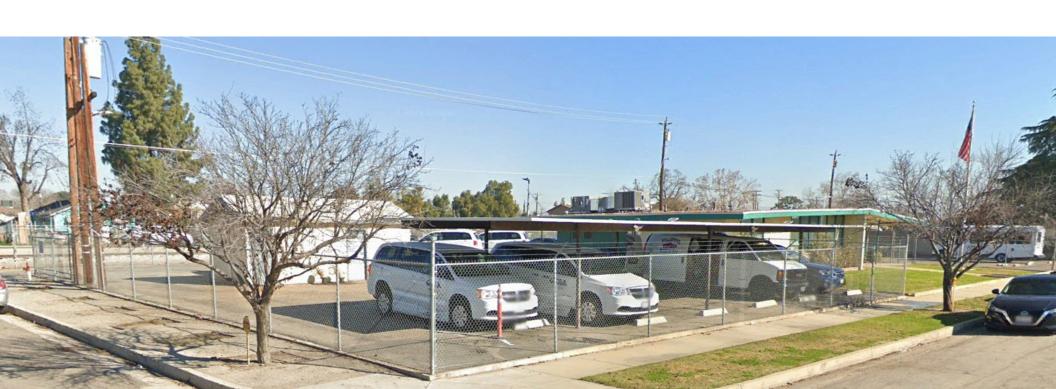

#### **Key Features:**

- One main building with covered areas
- Convenient location with easy access to Highway 99
- Recently used as a vehicle storage facility
- Pro-forma 9.16% Cap Rate
- Ideal for businesses needing space for vehicle storage or retail
- Situated in an Opportunity Zone, offering significant tax benefits for investors, including deferral of capital gains, step-up basis for gains held over 5 years, and potential for permanent exclusion of new gains if held long term

#### Property Highlights:

- Versatile space: Ideal for office, neighborhood retail, or vehicle storage
- Main building with a covered area
- Easy freeway access for efficient business operations
- Currently being updated to enhance functionality and appeal
- Great location for businesses looking to serve the local community or beyond