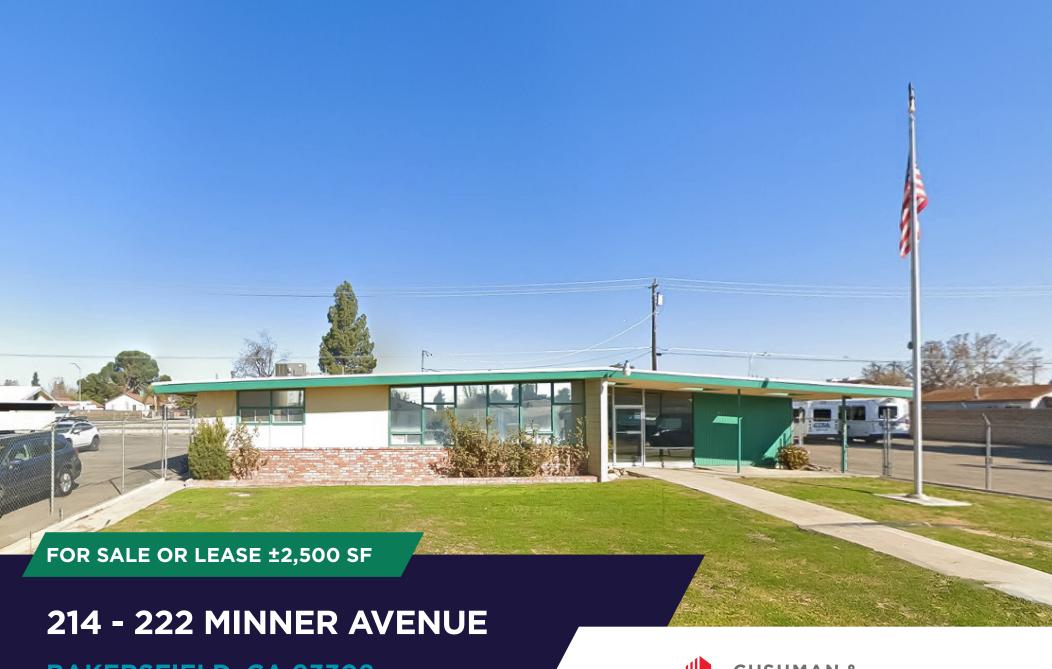

# 214 - 222 MINNER AVENUE

**BAKERSFIELD, CA 93308** 

### **FOR SALE LISTING:**

Prime Commercial Opportunity in North Bakersfield – 2500 SF on 0.56 AC.

Attention Real Estate Investors and Owner-Users! This prime North Bakersfield property is now available for sale, offering 2,500 square feet of versatile space on a 0.56-acre lot. Located near N Chester and Norris Ave, and close to Standard Elementary School, this property is perfectly suited for a variety of uses such as office space, neighborhood retail, or vehicle storage.

#### **Key Features:**

- One main building with covered areas
- Convenient location with easy access to Highway 99
- Recently used as a vehicle storage facility
- Pro-forma 9.16% Cap Rate
- Ideal for businesses needing space for vehicle storage or retail
- Situated in an Opportunity Zone, offering significant tax benefits for investors, including deferral of capital gains, step-up basis for gains held over 5 years, and potential for permanent exclusion of new gains if held long term