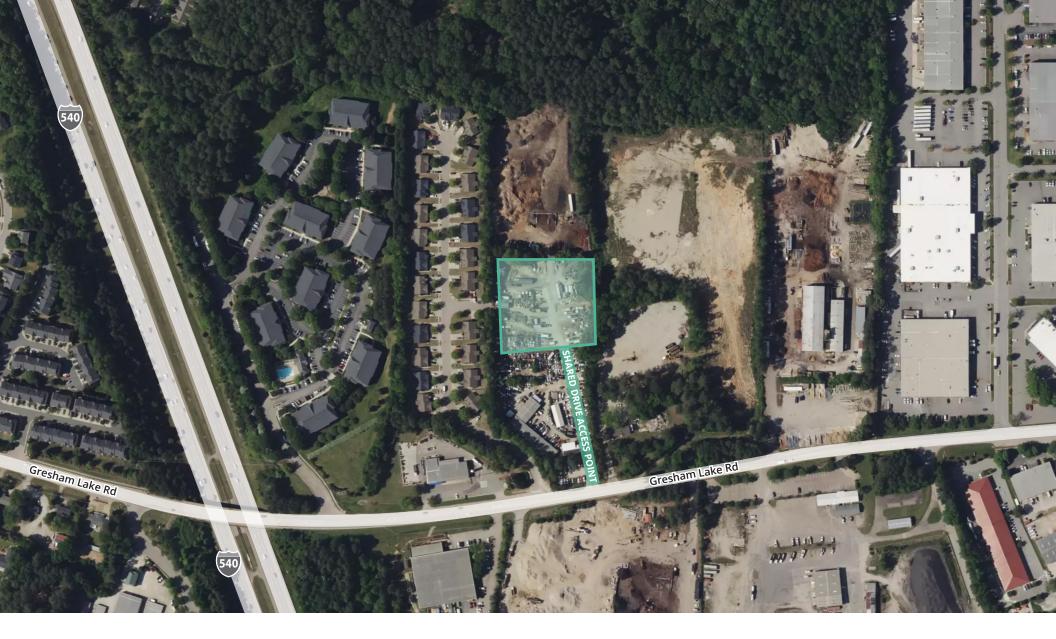

# Property overview

- ±2 acre industrial outdoor storage for lease in Raleigh, NC
- Shared drive access point off Gresham Lake Road
- Water and electric available
- Close proximity to Interstate 540, US 1 and US 401

### **OFFERING SUMMARY**

| Address    | 2917 Gresham Lake Road, Raleigh, NC 27615 |
|------------|-------------------------------------------|
| Lot Size   | ±2 acres available                        |
| Lease Rate | Contact Broker for Pricing                |
| Timing     | 60 days                                   |
| PIN        | 1727271868                                |
| Zoning     | IX-3 (Industrial Mixed Use)               |
| Market     | Raleigh/Durham                            |
| Submarket  | Six Forks/Falls of Neuse                  |