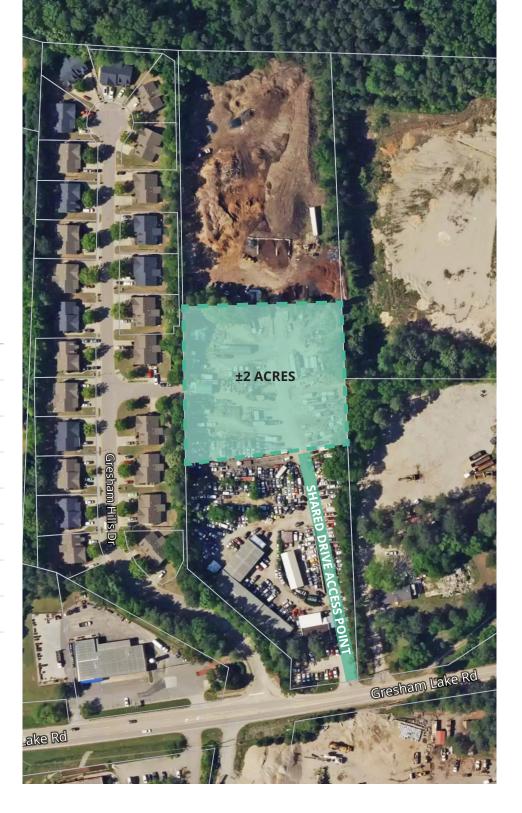

# Property overview

- ±2 acre industrial outdoor storage for lease in Raleigh, NC
- Shared drive access point off Gresham Lake Road
- Water and electric available
- Close proximity to Interstate 540, US 1 and US 401

### **OFFERING SUMMARY**

| Address    | 2917 Gresham Lake Road, Raleigh, NC 27615 |
|------------|-------------------------------------------|
| Lot Size   | ±2 acres available                        |
| Lease Rate | Contact Broker for Pricing                |
| Timing     | 60 days                                   |
| PIN        | 1727271868                                |
| Zoning     | IX-3 (Industrial Mixed Use)               |
| Market     | Raleigh/Durham                            |
| Submarket  | Six Forks/Falls of Neuse                  |