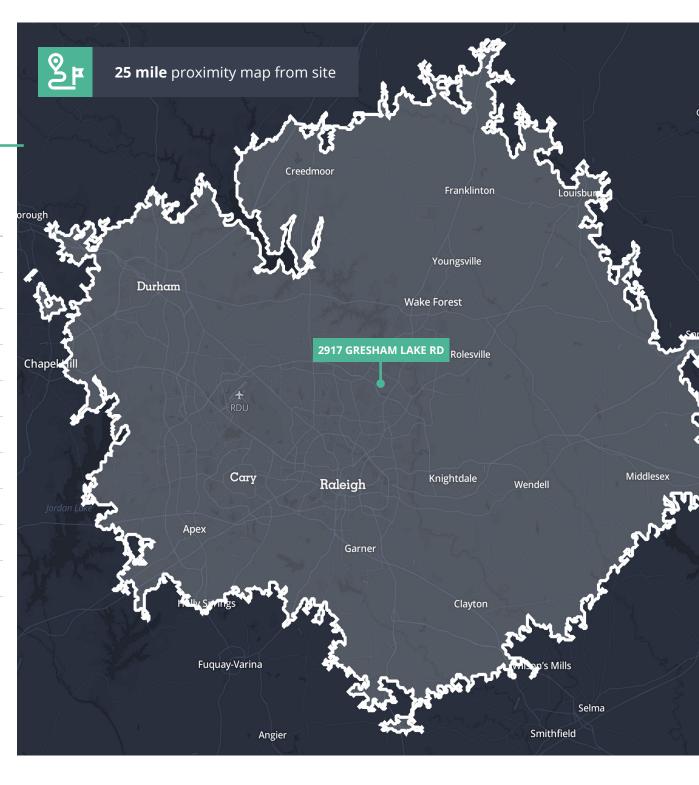

#### **NEIGHBORING ACCESS**

| Downtown Raleigh       | 8.4 miles  |
|------------------------|------------|
| NC State University    | 10 miles   |
| Wake Forest            | 10.2 miles |
| Knightdale             | 11.1 miles |
| RDU (Airport)          | 16.4 miles |
| Downtown Cary          | 17.6 miles |
| Garner                 | 18.4 miles |
| Research Triangle Park | 18.7 miles |
| Apex                   | 22.1 miles |
| Downtown Durham        | 22.3 miles |
|                        |            |