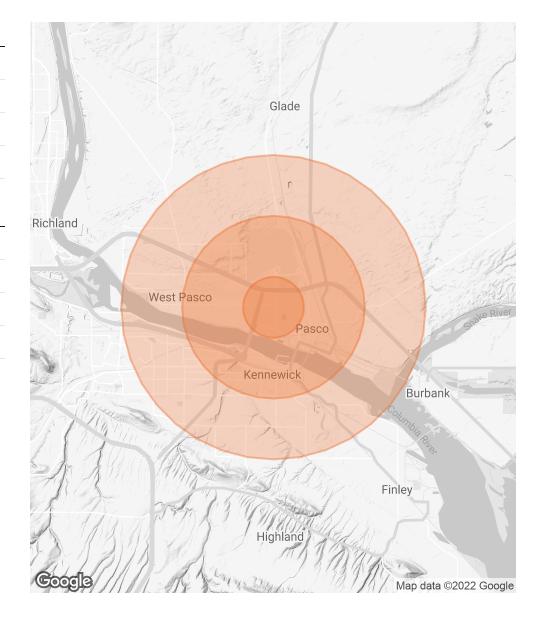

# **DEMOGRAPHICS MAP & REPORT**

| POPULATION           | 1 MILE | 3 MILES | 5 MILES |
|----------------------|--------|---------|---------|
| TOTAL POPULATION     | 13,211 | 60,801  | 117,498 |
| AVERAGE AGE          | 26.7   | 27.9    | 30.0    |
| AVERAGE AGE (MALE)   | 26.3   | 27.8    | 29.2    |
| AVERAGE AGE (FEMALE) | 26.7   | 27.7    | 30.8    |
|                      |        |         |         |

| HOUSEHOLDS & INCOME | 1 MILE    | 3 MILES   | 5 MILES   |
|---------------------|-----------|-----------|-----------|
| TOTAL HOUSEHOLDS    | 3,910     | 19,427    | 39,162    |
| # OF PERSONS PER HH | 3.4       | 3.1       | 3.0       |
| AVERAGE HH INCOME   | \$39,827  | \$43,294  | \$51,703  |
| AVERAGE HOUSE VALUE | \$158,454 | \$141,458 | \$148,887 |

<sup>\*</sup> Demographic data derived from 2020 ACS - US Census