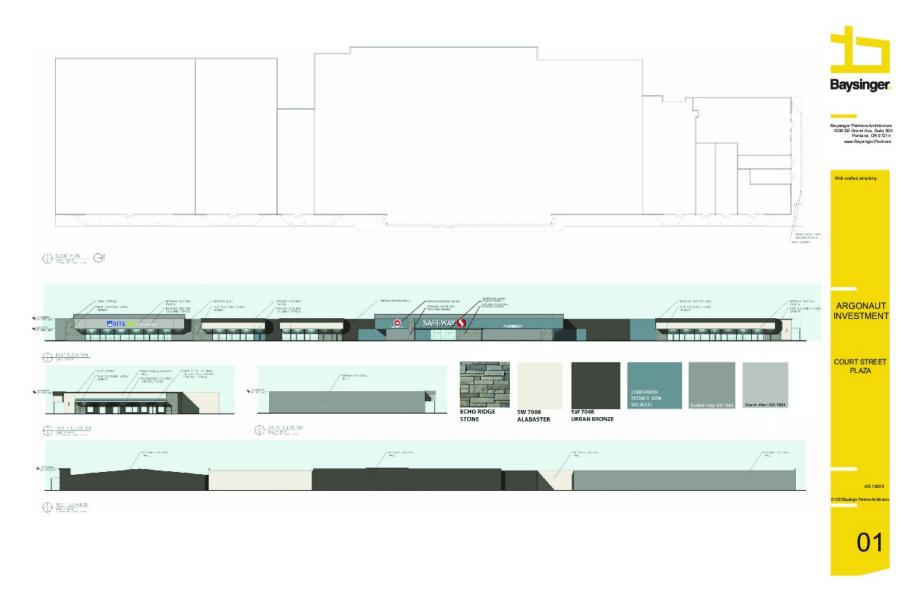

T:        | Pasco               |

## **PROPERTY OVERVIEW**

Court Street Plaza is the dominant retail hub located in Pasco, WA near the HWY 395 Interchange. This center is anchored by Albertson's (rebranding to Safeway), Rite Aid, and Dollar Tree. The center is about to be completely refaced including brand new pole and monument signs.

#### PROPERTY HIGHLIGHTS

- 3,291 SF Free Standing Pad Building
- Just off of the fully controlled intersection of Court and 20th Ave.
- Dedicated Pole Sign
- Over 40,000 VPD
- Excellent Retrofit candidate for QSR

#### KEN DAVIS

# **COURT STREET PLAZA SITE PLAN**



#### KEN DAVIS

# SITE PLAN



## KEN DAVIS

# CONCEPTUAL DRIVE THRU LAYOUT





ARGO NAUT INVESTMENT

COURT STREET PLAZA

AG2 1046

SITE PLAN

### KEN DAVIS

# CONCEPTUAL FOR CENTER REFACE



#### KEN DAVIS

# **CONCEPTUAL FOR CENTER REFACE**



#### KEN DAVIS

# **ADDITIONAL PHOTOS**



### KEN DAVIS

# **LOCATION MAP**



## KEN DAVIS

# **DEMOGRAPHICS MAP & REPORT**

| POPULATION           | 1 MILE | 3 MILES | 5 MILES |
|----------------------|--------|---------|---------|
| TOTAL POPULATION     | 13,211 | 60,801  | 117,498 |
| AVERAGE AGE          | 26.7   | 27.9    | 30.0    |
| AVERAGE AGE (MALE)   | 26.3   | 27.8    | 29.2    |
| AVERAGE AGE (FEMALE) | 26.7   | 27.7    | 30.8    |
|                      |        |         |         |

| HOUSEHOLDS & INCOME | 1 MILE    | 3 MILES   | 5 MILES   |
|---------------------|-----------|-----------|-----------|
| TOTAL HOUSEHOLDS    | 3,910     | 19,427    | 39,162    |
| # OF PERSONS PER HH | 3.4       | 3.1       | 3.0