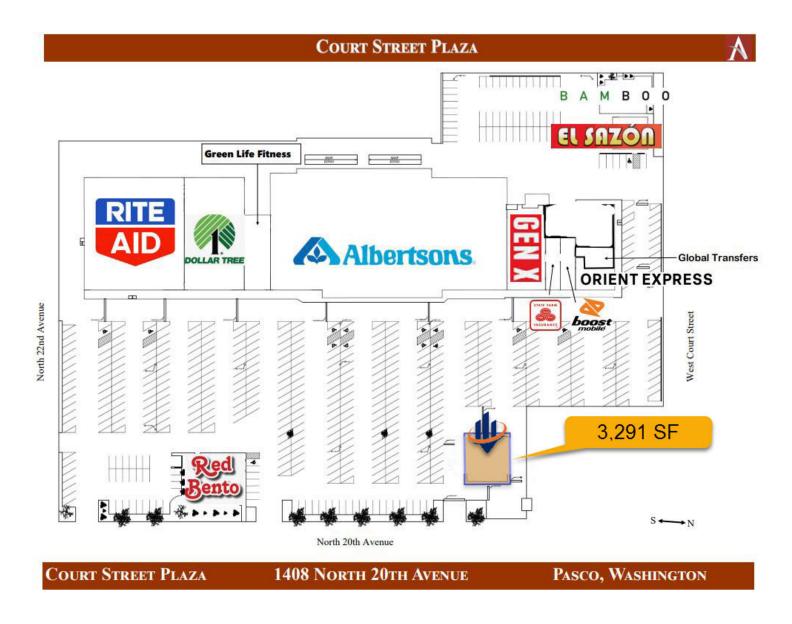

\$30.00 SF/yr (NNN) |
|----------------|---------------------|
| BUILDING SIZE: | 116,549 SF          |
| AVAILABLE SF:  | 3,291 SF            |
| LOT SIZE:      | 9.57 Acres          |
| MARKET:        | Pasco               |

## **PROPERTY OVERVIEW**

Court Street Plaza is the dominant retail hub located in Pasco, WA near the HWY 395 Interchange. This center is anchored by Albertson's (rebranding to Safeway), Rite Aid, and Dollar Tree. The center is about to be completely refaced including brand new pole and monument signs.

#### PROPERTY HIGHLIGHTS

- 3,291 SF Free Standing Pad Building
- Just off of the fully controlled intersection of Court and 20th Ave.
- Dedicated Pole Sign
- Over 40,000 VPD
- Excellent Retrofit candidate for QSR

#### KEN DAVIS

# **COURT STREET PLAZA SITE PLAN**



#### KEN DAVIS

# SITE PLAN



## KEN DAVIS

# CONCEPTUAL DRIVE THRU LAYOUT





ARGO NAUT INVESTMENT

COURT STREET PLAZA

AG2 1046

SITE PLAN

### KEN DAVIS

# CONCEPTUAL FOR CENTER REFACE



#### KEN DAVIS

# **CONCEPTUAL FOR CENTER REFACE**



#### KEN DAVIS

# **ADDITIONAL PHOTOS**



### KEN DAVIS

# **LOCATION MAP**



## KEN DAVIS

# **DEMOGRAPHICS MAP & REPORT**

| POPULATION           | 1 MILE | 3 MILES | 5 MILES |
|----------------------|--------|---------|---------|
| TOTAL POPULATION     | 13,211 | 60,801  | 117,498 |
| AVERAGE AGE          | 26.7   | 27.9    | 30.0    |
| AVERAGE AGE (MALE)   | 26.3   | 27.8    | 29.2    |
| AVERAGE AGE (FEMALE) | 26.7   | 27.7    | 30.8    |
|                      |        |         |         |

| HOUSEHOLDS & INCOME | 1 MILE    | 3 MILES