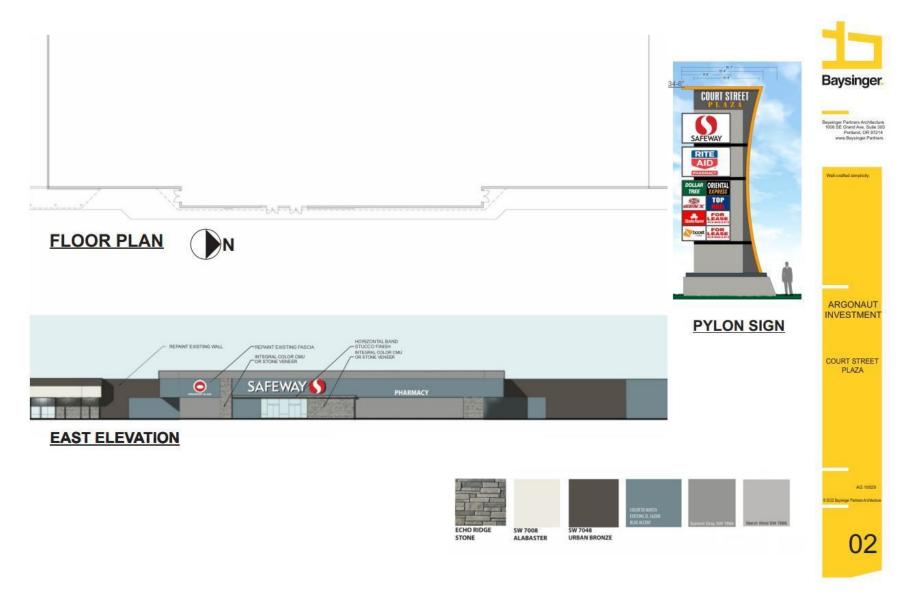

IEW**

Court Street Plaza is the dominant retail hub located in Pasco, WA near the HWY 395 Interchange. This center is anchored by Albertson's (rebranding to Safeway), Rite Aid, and Dollar Tree. The center is about to be completely refaced including brand new pole and monument signs.

#### PROPERTY HIGHLIGHTS

- 3,291 SF Free Standing Pad Building
- Just off of the fully controlled intersection of Court and 20th Ave.
- Dedicated Pole Sign
- Over 40,000 VPD
- Excellent Retrofit candidate for QSR

#### KEN DAVIS

# **COURT STREET PLAZA SITE PLAN**



#### KEN DAVIS

# SITE PLAN



## KEN DAVIS

# CONCEPTUAL DRIVE THRU LAYOUT





ARGO NAUT INVESTMENT

COURT STREET PLAZA

AG2 1046

SITE PLAN

### KEN DAVIS

# CONCEPTUAL FOR CENTER REFACE



#### KEN DAVIS

# **CONCEPTUAL FOR CENTER REFACE**



#### KEN DAVIS

# **ADDITIONAL PHOTOS**



### KEN DAVIS

# **LOCATION MAP**



## KEN DAVIS

# **DEMOGRAPHICS MAP & REPORT**

| POPULATION           | 1 MILE | 3 MILES | 5 MILES |
|----------------------|--------|---------|---------|
| TOTAL POPULATION     | 13,211 | 60,801  | 117,498 |
| AVERAGE AGE          | 26.7   | 27.9    | 30.0    |
| AVERAGE AGE (MALE)   | 26.3   | 27.8    | 29.2    |
| AVERAGE AGE (FEMALE) | 26.7   | 27.7    | 30.8    |
|                      |        |         |         |

| HOUSEHOLDS & INCOME | 1 MILE    | 3 MILES   | 5 MILES   |
|---------------------|-----------|-----------|-----------|
| TOTAL HOUSEHOLDS    | 3,910     | 19,427    | 39,162    |
| # OF PERSONS PER HH | 3.4       | 3.1       | 3.0       |
| AVERAGE HH INCOME   | \$39,827  | \$43,294  | \$51