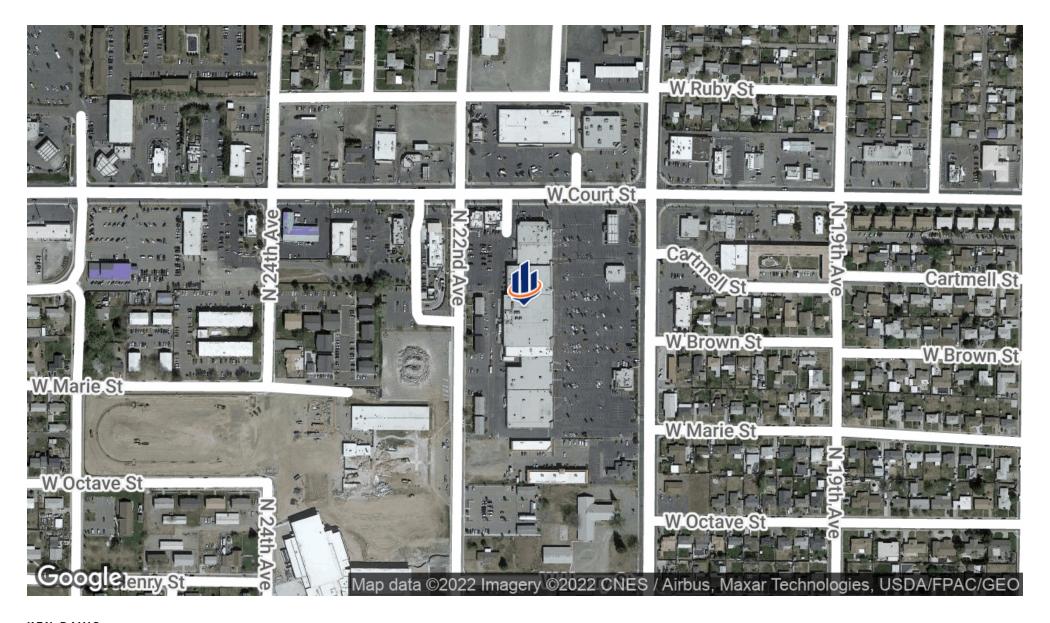

# **LOCATION MAP**

## **PROPERTY OVERVIEW**

Court Street Plaza is the dominant retail hub located in Pasco, WA near the HWY 395 Interchange. This center is anchored by Albertson's (rebranding to Safeway), Rite Aid, and Dollar Tree. The center is about to be completely refaced including brand new pole and monument signs.