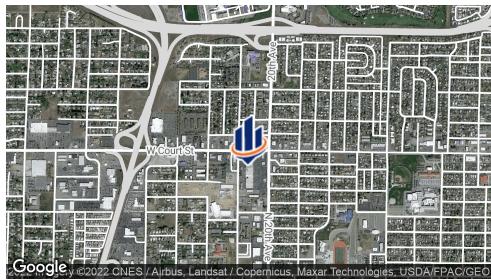

## **PROPERTY SUMMARY**





### **OFFERING SUMMARY**

| LEASE RATE:    | \$30.00 SF/yr (NNN) |
|----------------|---------------------|
| BUILDING SIZE: | 116,549 SF          |
| AVAILABLE SF:  | 3,291 SF            |
| LOT SIZE:      | 9.57 Acres          |
| MARKET:        | Pasco               |

## **PROPERTY OVERVIEW**

Court Street Plaza is the dominant retail hub located in Pasco, WA near the HWY 395 Interchange. This center is anchored by Albertson's (rebranding to Safeway), Rite Aid, and Dollar Tree. The center is about to be completely refaced including brand new pole and monument signs.

#### PROPERTY HIGHLIGHTS

- 3,291 SF Free Standing Pad Building
- Just off of the fully controlled intersection of Court and 20th Ave.
- Dedicated Pole Sign
- Over 40,000 VPD
- Excellent Retrofit candidate for QSR

####