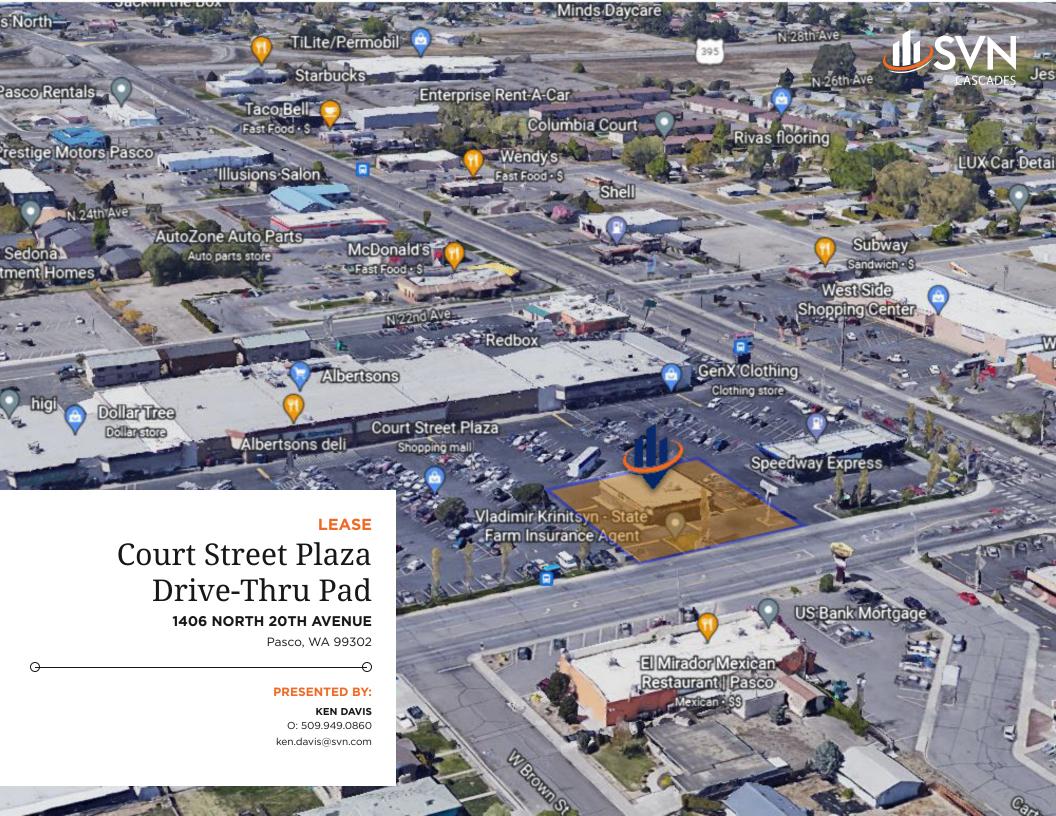

## **PROPERTY SUMMARY**

### **OFFERING SUMMARY**

| LEASE RATE:    | \$30.00 SF/yr (NNN) |
|----------------|---------------------|
| BUILDING SIZE: | 116,549 SF          |
| AVAILABLE SF:  | 3,291 SF            |
| LOT SIZE:      | 9.57 Acres          |
| MARKET:        | Pasco               |

## **PROPERTY OVERVIEW**

Court Street Plaza is the dominant retail hub located in Pasco, WA near the HWY 395 Interchange. This center is anchored by Albertson's (rebranding to Safeway), Rite Aid, and Dollar Tree. The center is about to be completely refaced including brand new pole and monument signs.

#### PROPERTY HIGHLIGHTS

- 3,291 SF Free Standing Pad Building
- Just off of the fully controlled intersection of Court and 20th Ave.
- Dedicated Pole Sign
- Over 40,000 VPD
- Excellent Retrofit candidate for QSR