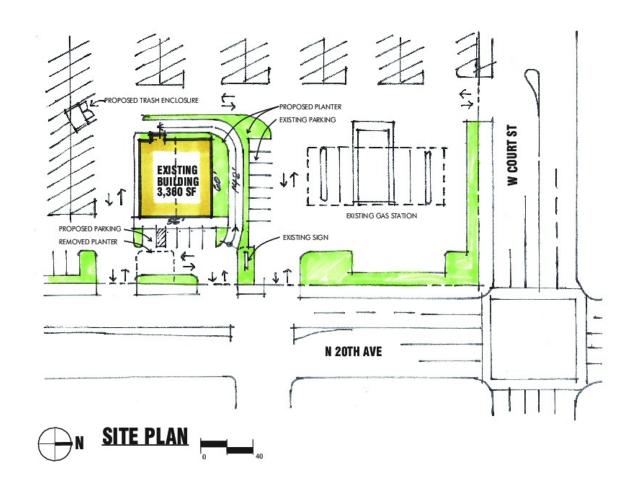

# CONCEPTUAL DRIVE THRU LAYOUT

ARGO NAUT INVESTMENT

COURT STREET PLAZA

AG2 1046

SITE PLAN