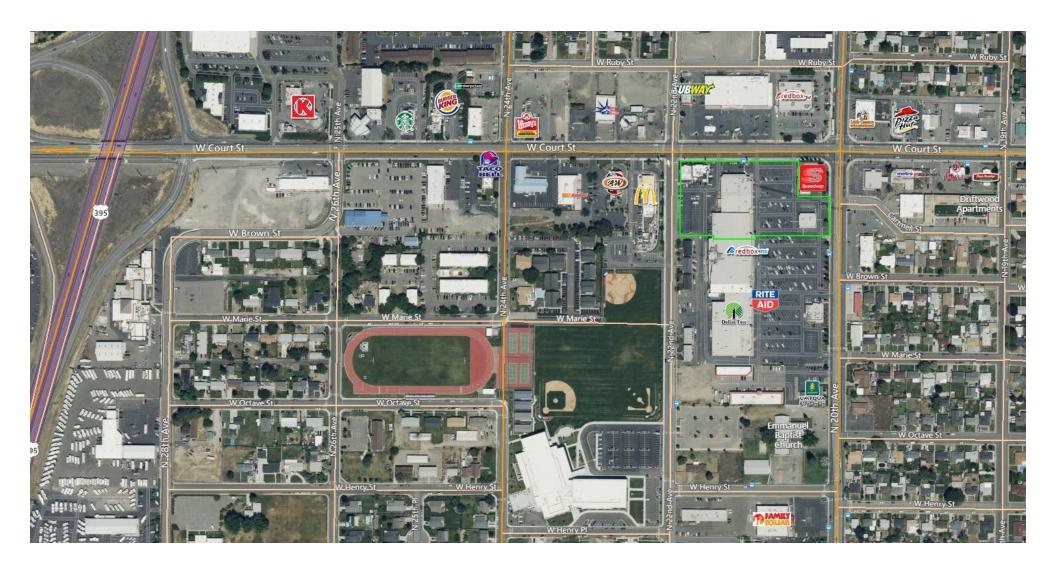

# **COURT STREET PLAZA SITE PLAN**

# SITE PLAN

## **PROPERTY OVERVIEW**

Court Street Plaza is the dominant retail hub located in Pasco, WA near the HWY 395 Interchange. This center is anchored by Albertson's (rebranding to Safeway), Rite Aid, and Dollar Tree. The center is about to be completely refaced including brand new pole and monument signs.

#### PROPERTY HIGHLIGHTS

- 3,291 SF Free Standing Pad Building
- Just off of the fully controlled intersection of Court and 20th Ave.
- Dedicated Pole Sign
- Over 40,000 VPD
- Excellent Retrofit candidate for QSR