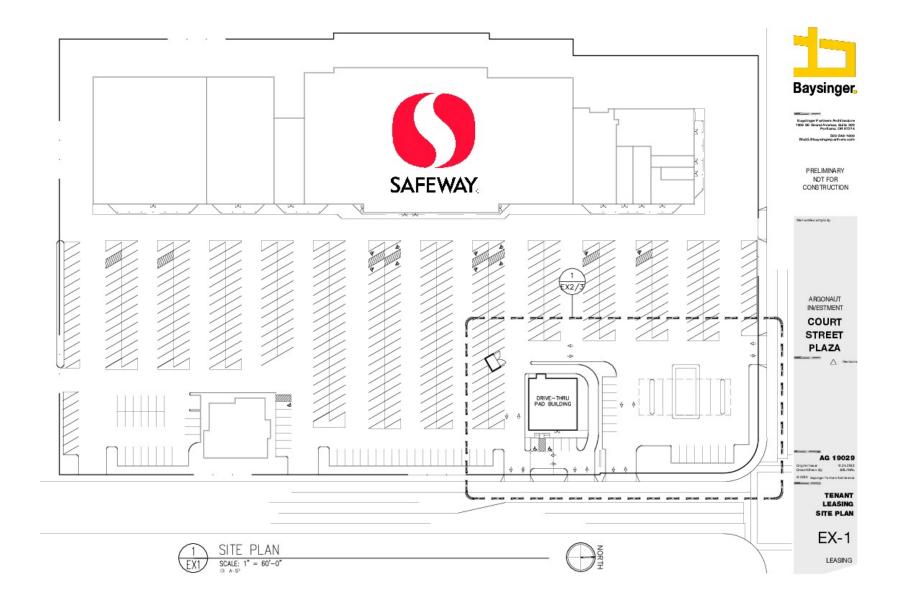

--------|---------------------|
| BUILDING SIZE: | 116,549 SF          |
| AVAILABLE SF:  | 3,291 SF            |
| LOT SIZE:      | 9.57 Acres          |
| MARKET:        | Pasco               |

## **PROPERTY OVERVIEW**

Court Street Plaza is the dominant retail hub located in Pasco, WA near the HWY 395 Interchange. This center is anchored by Albertson's (rebranding to Safeway), Rite Aid, and Dollar Tree. The center is about to be completely refaced including brand new pole and monument signs.

#### PROPERTY HIGHLIGHTS

- 3,291 SF Free Standing Pad Building
- Just off of the fully controlled intersection of Court and 20th Ave.
- Dedicated Pole Sign
- Over 40,000 VPD
- Excellent Retrofit candidate for QSR

#### KEN DAVIS

# **COURT STREET PLAZA SITE PLAN**



#### KEN DAVIS

# SITE PLAN



## KEN DAVIS

# CONCEPTUAL DRIVE THRU LAYOUT





ARGO NAUT INVESTMENT

COURT STREET PLAZA

AG2 1046

SITE PLAN

### KEN DAVIS

# CONCEPTUAL FOR CENTER REFACE



#### KEN DAVIS

# **CONCEPTUAL FOR CENTER REFACE**



#### KEN DAVIS

# **ADDITIONAL PHOTOS**



### KEN DAVIS

# **LOCATION MAP**



## KEN DAVIS

# **DEMOGRAPHICS MAP & REPORT**

| POPULATION           | 1 MILE | 3 MILES | 5 MILES |
|----------------------|--------|---------|---------|
| TOTAL POPULATION     | 13,211 | 60,801  | 117,498 |
| AVERAGE AGE          | 26.7   | 27.9    | 30.0    |
| AVERAGE AGE (MALE)   | 26.3   | 27.8    | 29.2    |
| AVERAGE AGE (FEMALE) | 26.7   | 27.7    | 30.8    |
|                      |        |         |         |

| HOUSEHOLDS & INCOME | 1 MILE    | 3 MILES   | 5 MILES   |
|---------------