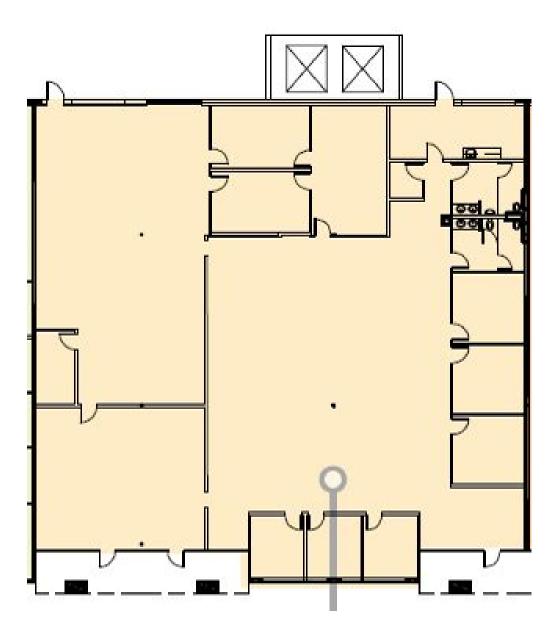

- Separate client/employee entrances
- Open office floorplan
- Private offices around bullpen area
- Three offices on glass
- Six interior offices
- Breakroom
- Storage

Construction Q

## FLOOR PLAN: Suite 114 9,901 SF

FOR MORE INFORMATION, CONTACT: