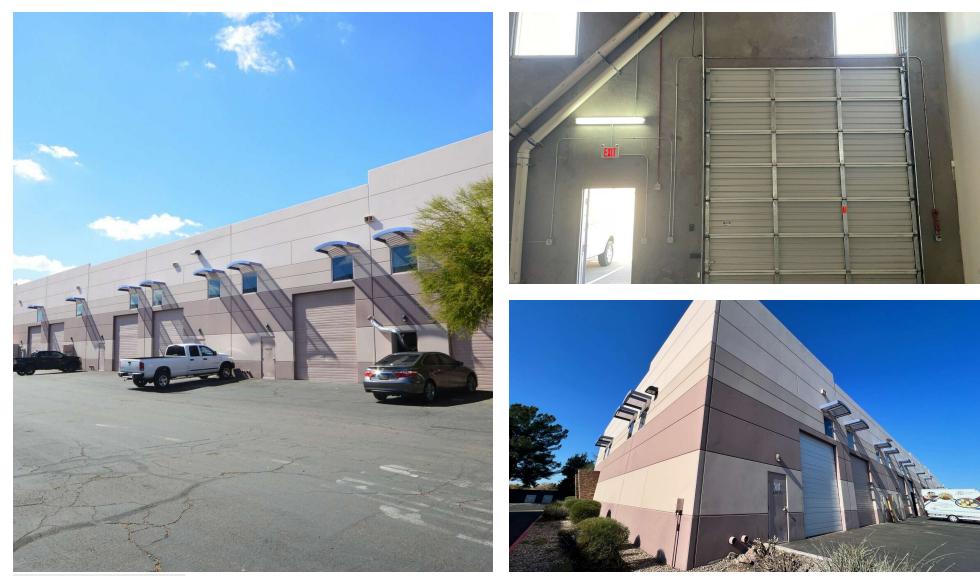

### **PROPERTY DESCRIPTION**

Industrial Condo Unit Available for Sale in Olive Business Park with minimal office buildouts ideal for both investors and industrial users alike.

### +/- 20' CLEAR HEIGHT IN WAREHOUSE- EVAP WAREHOUSE

2006 YEAR BUILT

**TOTAL SQUARE FOOTAGE +/-3,105 SF** 

+/-12'X14' GRADE LEVEL DOORS

3 PHASE POWER, +/- 277/480V 200 AMPS (BUYER TO VERIFY)

UNIT IS OCCUPIED- DO NOT DISTURB TENANT, CONTACT BROKER WITH QUESTIONS OR TO TOUR

Peoria, AZ 85345

ERIC FERBER, CCIM Senior Associate | 602.332.2821 (Mobile/Text) eferber@cutlercommercial.com

CUTLER COMMERCIAL 2150 East Highland Avenue, Suite 207, Phoenix, AZ 85016 602.955.3500 | cutlercommercial.com