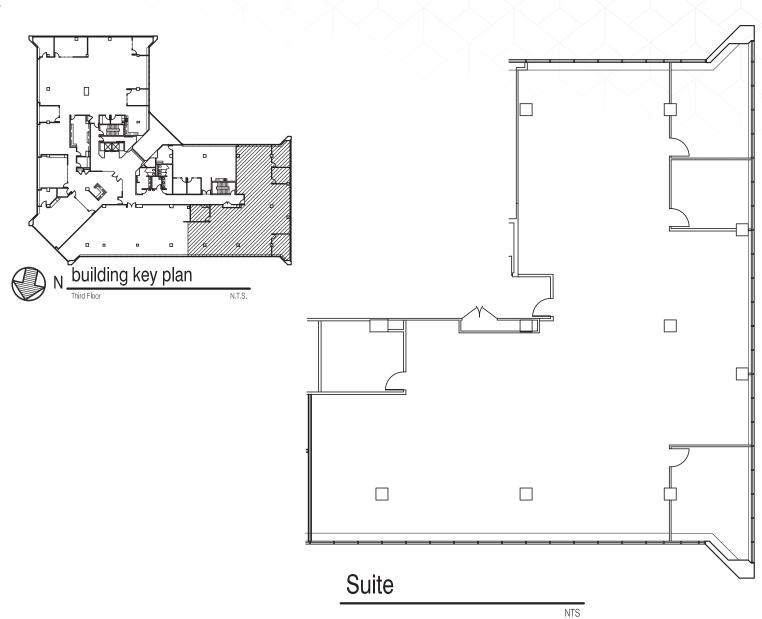

### **HIGHLIGHTS**



Convenient location in the heart of Dublin's Metro Center Office Park



Monument signage opportunity



Tenant lounge with common conference and training space, attractive kitchenette and bar, shuffleboard, ping pong, air hockey and more



On-site ownership and property management



Above market parking ratio



Close proximity to restaurants, banks, batals, and shopping

Available: 4,707 RSF 3rd Floor: 4,707 RSF

Asking Rate: \$11.00/SF NNN
Op. Exp.: \$9.89/SF





# **FLOOR PLAN**

# THIRD FLOOR

4,707 RSF







# **475** — METRO PLACE SOUTH

# For more information, contact:

#### **A.J. NORMAN**

+1 614 430 5025 a.j.norman@cbre.com

### JOHN HALL

+1 614 430 5081 john.hall@cbre.com

© 2024 CBRE, Inc. All rights reserved. This information has been obtained from sources believed reliable, but has not been verified for accuracy or completeness. Any projections, opinions, or estimates are subject to uncertainty. The information may not represent the current or future performance of the property. You and your advisors should conduct a careful, independent investigation of the property and verify all information. Any reliance on this information is solely at your own risk. CBRE and the CBRE logo are service marks of CBRE, Inc. and/or its affiliated or related companies in the United States and ot