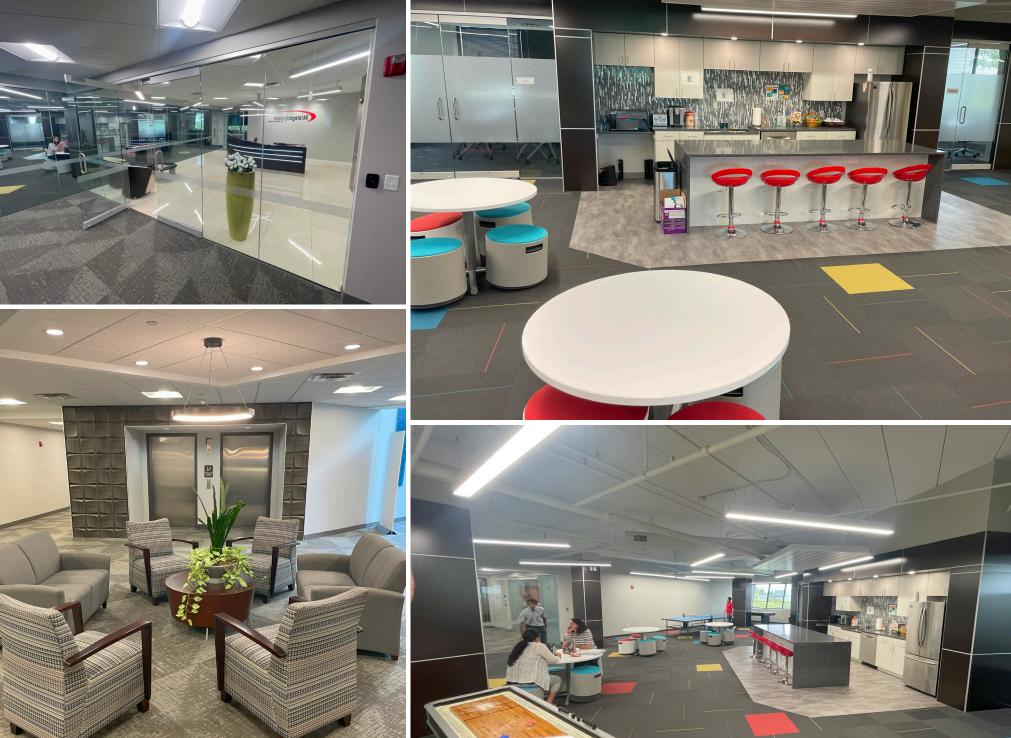

### **HIGHLIGHTS**

Convenient location in the heart of Dublin's Metro Center Office Park

Monument signage opportunity

Tenant lounge with common conference and training space, attractive kitchenette and bar, shuffleboard, ping pong, air hockey and more