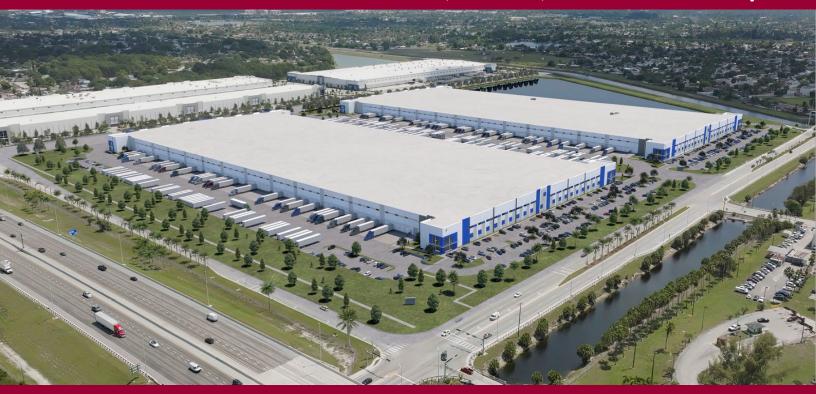

# **For Sublease**

### BRAND NEW CONSTRUCTION 70,000 - 100,000 SF Warehouse Space

### 21301 NW 43rd Avenue, Miami Gardens, FL 33055

### **PROPERTY FEATURES:**

- 70,000 100,000 SF for Sublease
- Spec Office: To Suit
- 36' Clear Ceiling Height
- Campus Environment
- Brand New Construction
- 3-5 Year Lease Term
- Lease Rate: Inquire

Mike Waite (305) 527-2221 mwaite@theeastongroup.com