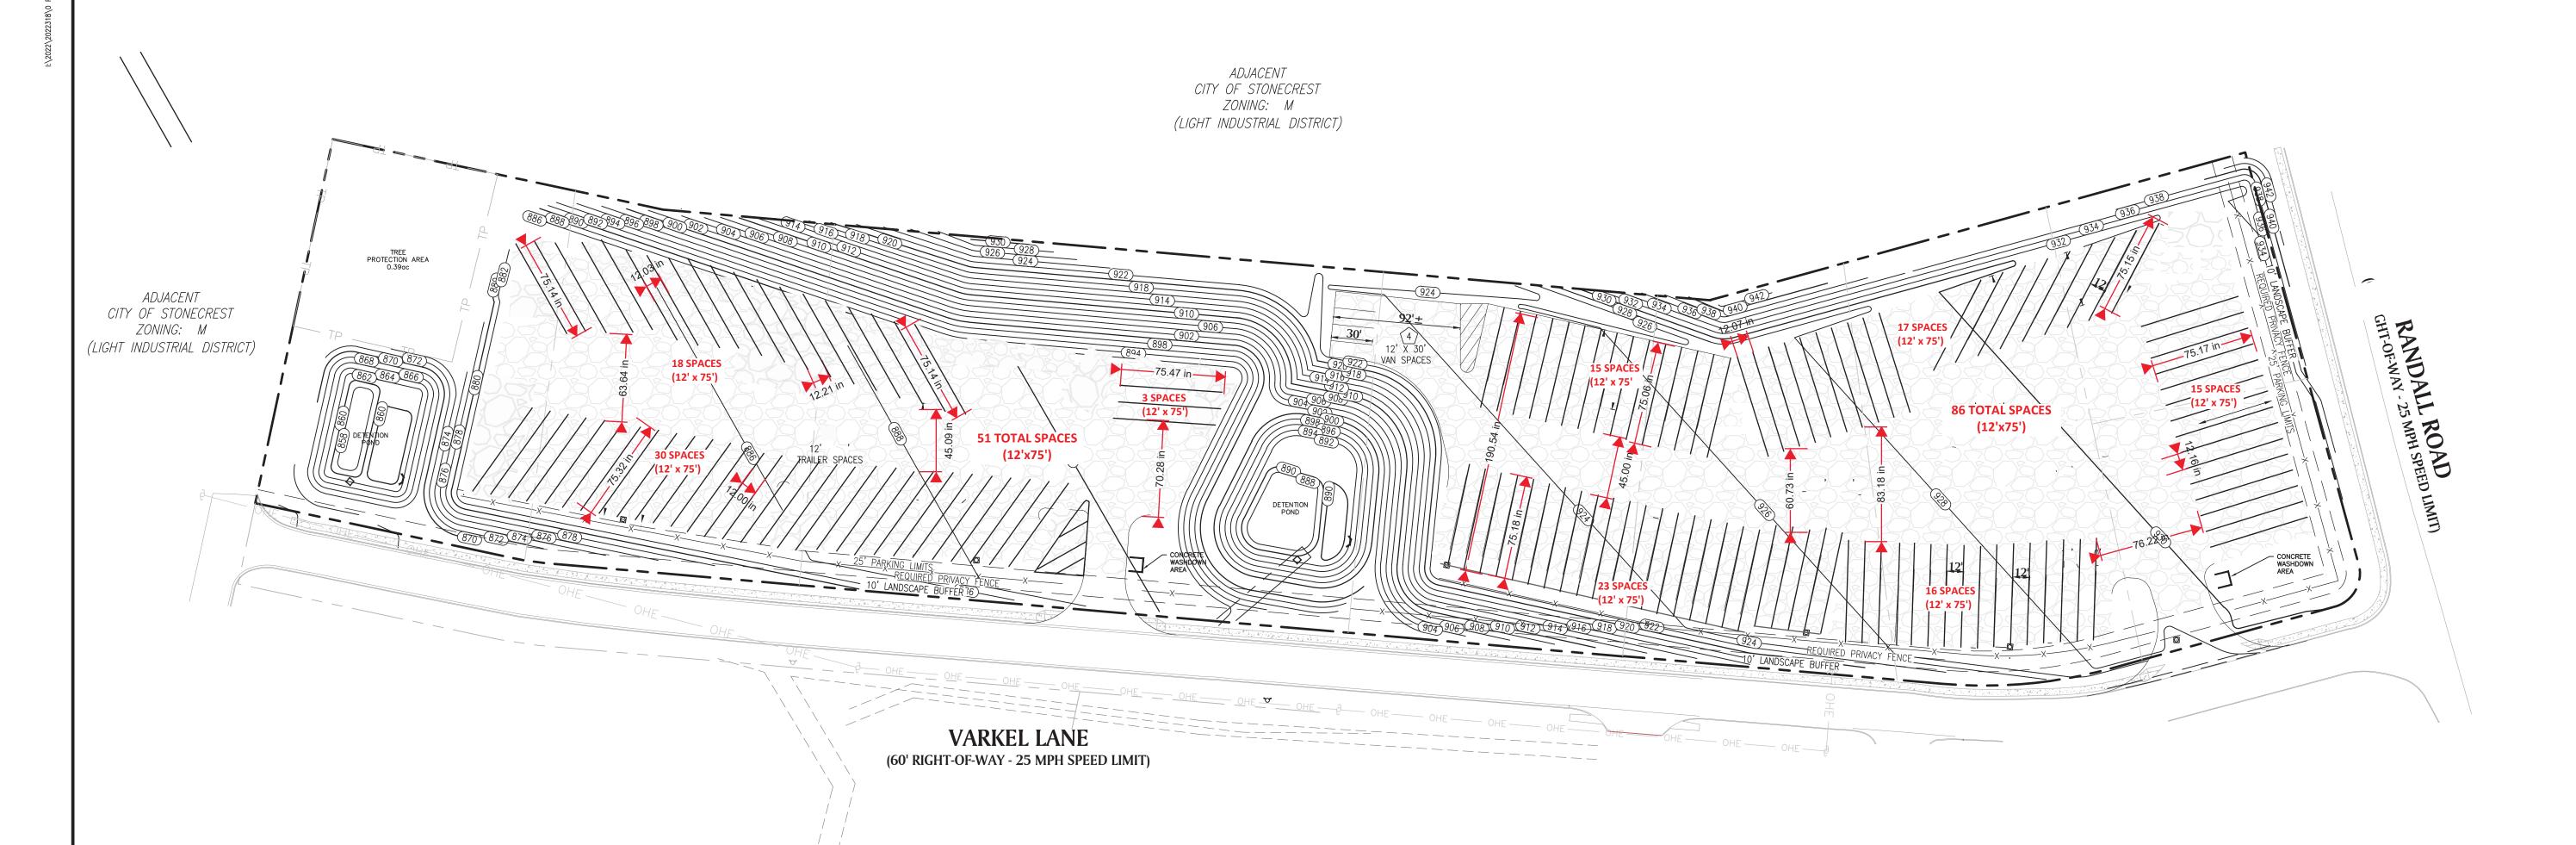

## **VARKEL LANE** TRAILER PARKING

CITY OF STONECREST GEORGIA

<u>FOR</u>:

| PARKING SUMM        | IARY                   |
|---------------------|------------------------|
| WAREHOUSE REQ.:     | 1 SPACE PER 2,500 S.I  |
| TRAILER STALL:      | 12' x 55               |
| LANDSCAPE ISLAND SF | PACING: 1 PER 10 SPACE |