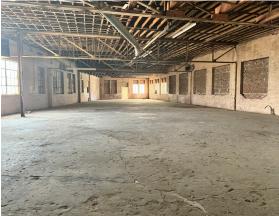

## **PROPERTY OVERVIEW**

This industrial property is ideally located just west of downtown OKC and less than 1 mile north of I-40, making for quick access to all of Oklahoma City's interstates. The building, with a mix of metal/brick, open spaces, and a multitude of windows, has been gutted and ready for new owner to redevelop it into exactly what they need. The property can be acquired with 1604 & 1618 NW 5th across the street, which is also available for sale.