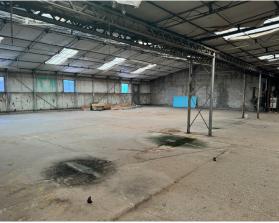

## **PROPERTY OVERVIEW**

This industrial property is ideally located just west of downtown OKC and less than 1 mile north of I-40, making for quick access to all of Oklahoma City's interstates. The building, with a mix of metal/brick, open spaces, and a multitude of windows, has been gutted and ready for new owner to redevelop it into exactly what they need. The property can be acquired with 1604 & 1618 NW 5th across the street, which is also available for sale.