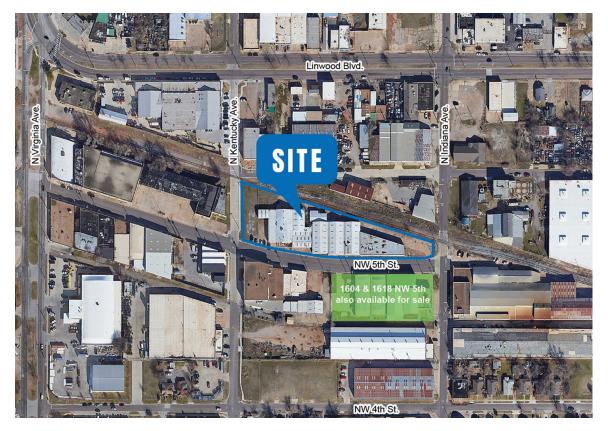

## **PROPERTY OVERVIEW**

This industrial property is ideally located just west of downtown OKC and less than 1 mile north of I-40, making for quick access to all of Oklahoma City's interstates. The building, with a mix of metal/brick, open spaces, and a multitude of windows, has been gutted and ready for new owner to redevelop it into exactly what they need. The property can be acquired with 1604 & 1618 NW 5th across the street, which is also available for sale.