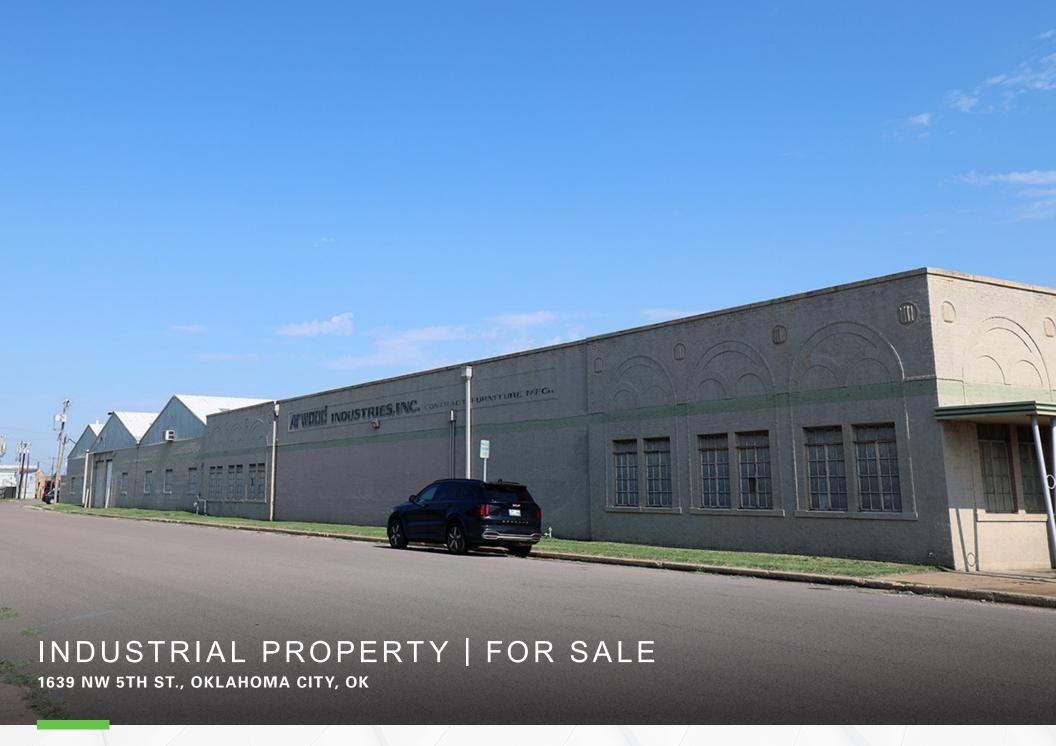

## 1639 NW 5TH ST. | FOR SALE

## **DETAILS**

| Sale Price        | \$1,045,170            |
|-------------------|------------------------|
| Building Size     | 38,710 SF              |
| Price/SF          | \$27.00/SF             |
| Lot Size          | 1.89 Acres             |
| Dock Doors        | 3                      |
| Grade Level Doors | 2                      |
| Zoning            | I-3                    |
| Cross Streets     | NW 5th St. & N Indiana |
|                   |                        |

## **PROPERTY OVERVIEW**

This industrial property is ideally located just west of downtown OKC and less than 1 mile north of I-40, making for quick access to all of Oklahoma City's interstates. The building, with a mix of metal/brick, open spaces, and a multitude of windows, has been gutted and ready for new owner to redevelop it into exactly what they need. The property can be acquired with 1604 & 1618 NW 5th across the street, which is also available for sale.