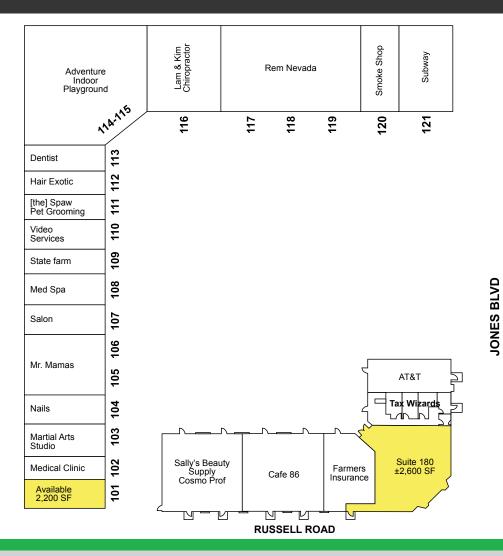

## ±2,200 to ±2,600 SF Retail & End Cap Space Available

5693 & 5697 S. Jones Blvd., Las Vegas, NV. 89118 (NWC Jones/Russell)

#### **ONLY 2 SPACES LEFT**

- Zoned C-1
- APN 163.26.818.001/002
- CC Spring Valley
- Hard Signalized Corner
- Pylon Signage
- Abundant Parking

Located on the NWC of Jones and Russell, this property offers excellent first generation space on a busy corner in the Southwest of Las Vegas. Easy access to the 215 and 15 Fwy. Come join AT&T, Subway, Mr. Mama's restaurant, Cosmo Prof, State Farm, and many others in this recently renovated retail strip center. Seeking out restaurants, coffee shops, medical users, and retailers to take advantage of the strong demographics and high traffic counts. Call for details!!!