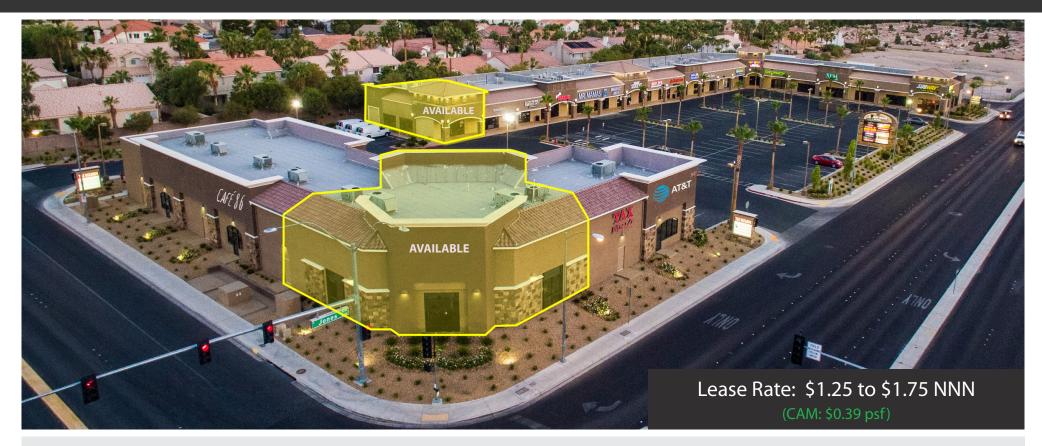

### FOR LEASE

## ±2,200 to ±2,600 SF Retail & End Cap Space Available

5693 & 5697 S. Jones Blvd., Las Vegas, NV. 89118 (NWC Jones/Russell)

#### **ONLY 2 SPACES LEFT**

- Zoned C-1
- APN 163.26.818.001/002
- CC Spring Valley
- Hard Signalized Corner
- Pylon Signage
- Abundant Parking

Located on the NWC of Jones and Russell, this property offers excellent first generation space on a busy corner in the Southwest of Las Vegas. Easy access to the 215 and 15 Fwy. Come join AT&T, Subway, Mr. Mama's restaurant, Cosmo Prof, State Farm, and many others in this recently renovated retail strip center. Seeking out restaurants, coffee shops, medical users, and retailers to take advantage of the strong demographics and high traffic counts. Call for details!!!