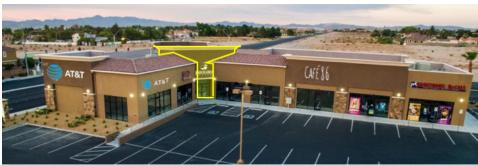

## ±2,200 to ±2,600 SF Retail & End Cap Space Available

5693 & 5697 S. Jones Blvd., Las Vegas, NV. 89118 (NWC Jones/Russell)

#### **ONLY 2 SPACES LEFT**

- Zoned C-1
- APN 163.26.818.001/002
- CC Spring Valley
- Hard Signalized Corner
- Pylon Signage
- Abundant Parking

Located on the NWC of Jones and Russell, this property offers excellent first generation space on a busy corner in the Southwest of Las Vegas. Easy access to the 215 and 15 Fwy. Come join AT&T, Subway, Mr. Mama's restaurant, Cosmo Prof, State Farm, and many others in this recently renovated retail strip center. Seeking out restaurants, coffee shops, medical users, and retailers to take advantage of the strong demographics and high traffic counts. Call for details!!!