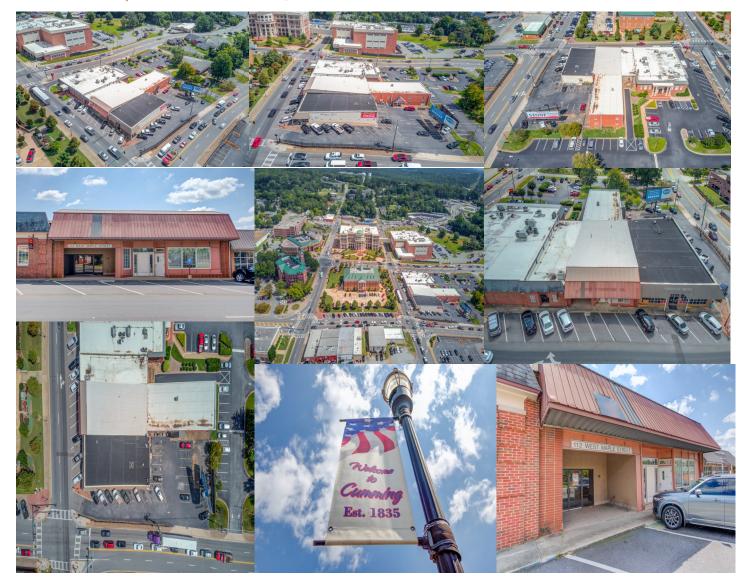

lume area
- Abundant Parking w/ 2 Story Public Parking available across the street.
- Located in between 2 intersections on the Cumming City Square
- Close to GA 400 via exit 15
- Near New Cumming City Center, shopping, and dining options





### **BAGLEY COMMERCIAL PROPERTIES**

**Contact Associate Broker: Doug Sills** 

Cell: 678-923-5538

doug@bagleycommercial.com

ALL INFORMATION CONTAINED HEREIN BELIEVED ACCURATE BUT NOT WARRANTED.

# **FOR LEASE**

### Common Area Space

\*All measurements are Approximate\*





### **BAGLEY COMMERCIAL PROPERTIES**

**Contact Associate Broker: Doug Sills** 

Cell: 678-923-5538

doug@bagleycommercial.com

ALL INFORMATION CONTAINED HEREIN BELIEVED ACCURATE BUT NOT WARRANTED.

#### **DRONE & EXTERIOR SHOTS**

### 112 W Maple Street CUMMING, GA. 30040



## BAGLEY COMMERCIAL PROPERTIES

ASSOCIATE BROKER: DOUG SILLS: 678-923-5538

DOUG@BAGLEYCOMMERCIAL.COM

104 Pilgrim Village Drive Suite 400 - Cumming, Ga. 30040 - Office: (770) 781-5935 - www.bagleycommercial.com

#### **FOR LEASE:**

112 W Maple Street Suite A CUMMING, GA. 30040

ASSOCIATE BROKER: DOUG SILLS: 678-923-5538

OFFICE: 770-781-5965





Disclaimer: The information included in this packet has been obtained from sources believed to be reliable. While Bagley Commercial Properties does not doubt its accuracy, we do not make any guarantee's, warranties, with regards to the included information. It is your responsibility to independently confirm its accuracy and completeness. References to square footage or age are approximate. You and your advisors should conduct a careful, indep