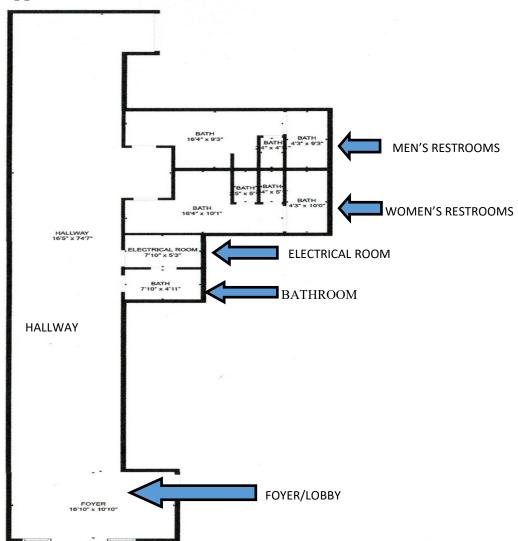

Landlord.

#### **DESCRIPTION:**

- Suite A 400: Approximately 3,000 SF
- Common Area includes hallway with Men's and Women's restrooms
- Main Level
- Commercial Office Space
- Term: 3 to 5 year lease
- Zoning: Commercial Business District
- Road Frontage in a high traffic volume area
- Abundant Parking w/ 2 Story Public Parking available across the street.
- Located in between 2 intersections on the Cumming City Square
- Close to GA 400 via exit 15
- Near New Cumming City Center, shopping, and dining options





### **BAGLEY COMMERCIAL PROPERTIES**

**Contact Associate Broker: Doug Sills** 

Cell: 678-923-5538

doug@bagleycommercial.com

ALL INFORMATION CONTAINED HEREIN BELIEVED ACCURATE BUT NOT WARRANTED.

# **FOR LEASE**

### Common Area Space

\*All measurements are Approximate\*





### **BAGLEY COMMERCIAL PROPERTIES**

**Contact Associate Broker: Doug Sills** 

Cell: 678-923-5538

doug@bagleycommercial.com

ALL INFORMATION CONTAINED HEREIN BELIEVED ACCURATE BUT NOT WARRANTED.

#### **DRONE & EXTERIOR SHOTS**

### 112 W Maple Street CUMMING, GA. 30040



## BAGLEY COMMERCIAL PROPERTIES

ASSOCIATE BROKER: DOUG SILLS: 678-923-5538

DOUG@BAGLEYCOMMERCIAL.COM

104 Pilgrim Village Drive Suite 400 - Cumming, Ga. 30040 - Office: (770) 781-5935 - www.bagleycommercial.com

#### **FOR LEASE:**

112 W Maple Street Suite A CUMMING, GA. 30040

ASSOCIATE BROKER: DOUG SILLS: 678-923-5538

OFFICE: 770-781-5965





Disclaimer: The information included in this packet has been obtained from sources believed to be reliable. While Bagley Commercial Properties does not doubt its accurac