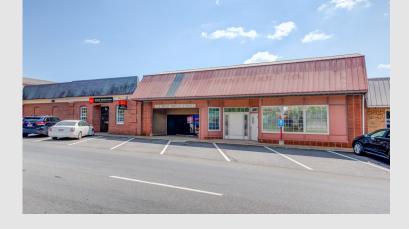

## **FOR LEASE**

### 112 W Maple Street Suite A 400 Cumming, GA. 30040

#### **DESCRIPTION:**

- Suite A 400: Approximately 3,000 SF
- Common Area includes hallway with Men's and Women's restrooms
- Main Level
- Commercial Office Space
- Term: 3 to 5 year lease
- Zoning: Commercial Business District
- Road Frontage in a high traffic volume area
- Abundant Parking w/ 2 Story Public Parking available across the street.
- Located in between 2 intersections on the Cumming City Square
- Close to GA 400 via exit 15
- Near New Cumming City Center, shopping, and dining options