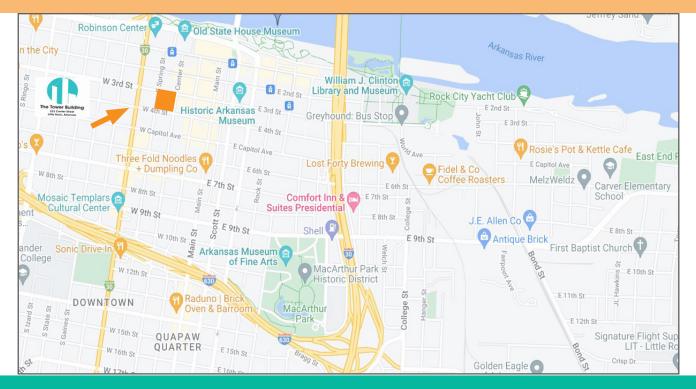

Fourth and Center Streets Downtown Little Rock, AR

## AERIAL The Tower Building Fourth and Center Street, Downtown Little Rock, Arkansas

The Tower Building offers the most convenient location with every amenity for your Business needs