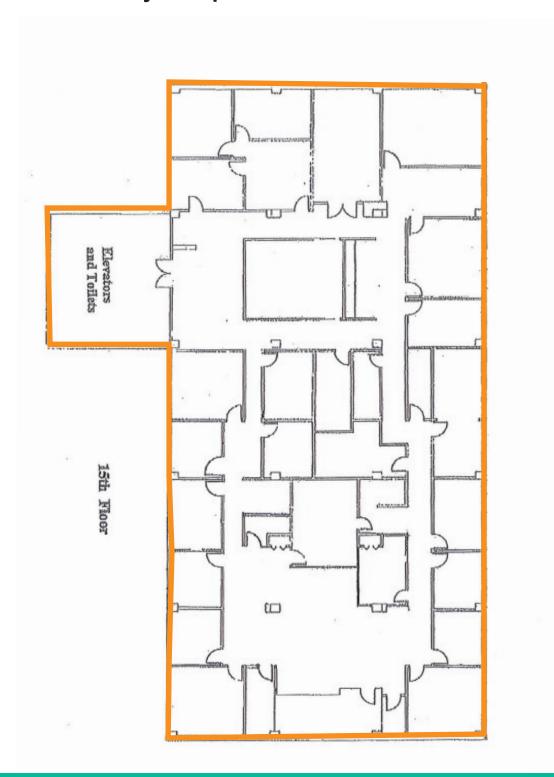

# The Tower Building 15th Floor - 9,305 SF Available

15th Floor - 9,305 SF Available Will construct to your specifications

Floor Plan - 16th Floor, 2,000 - 6,200 SF Available Will construct to your specification