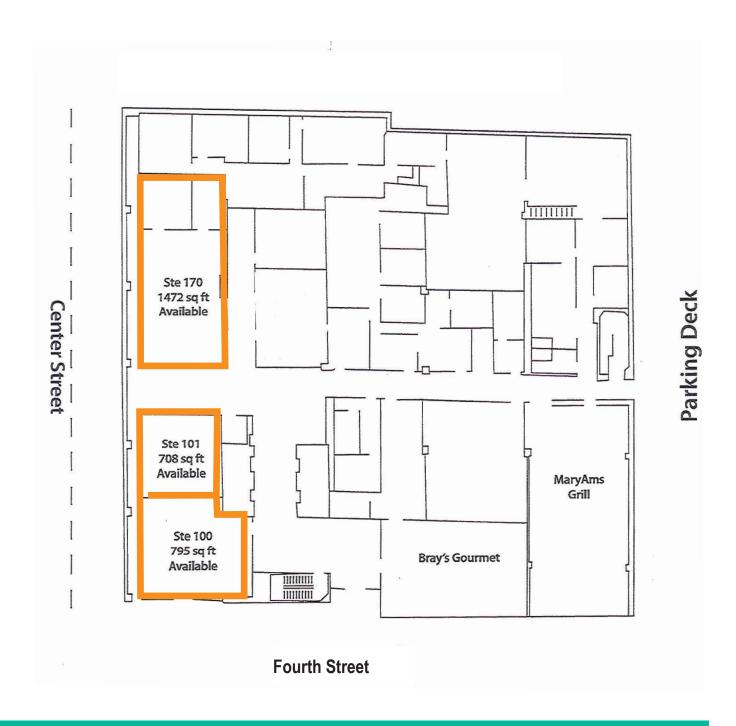

Floor Plan - Lobby Retail For Lease

Floor Plan - 12th Floor, 9,305 SF Available Move In Condition