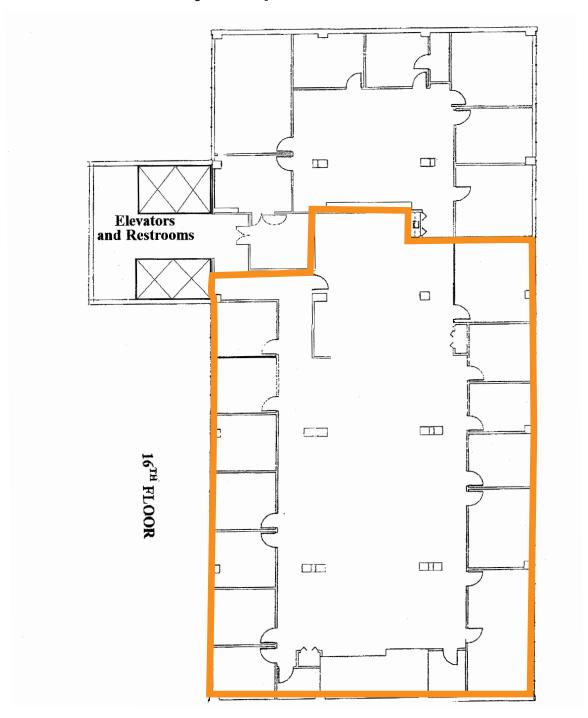

# The Tower Building 15th Floor - 9,305 SF Available

15th Floor - 9,305 SF Available Will construct to your specifications

Floor Plan - 16th Floor, 2,000 - 6,200 SF Available Will construct to your specification