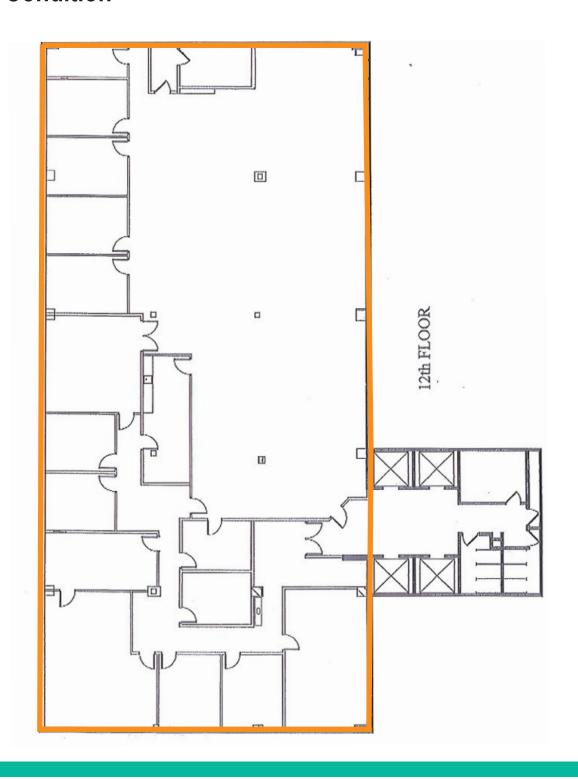

Floor Plan - Lobby Retail For Lease

Floor Plan - 12th Floor, 9,305 SF Available Move In Condition