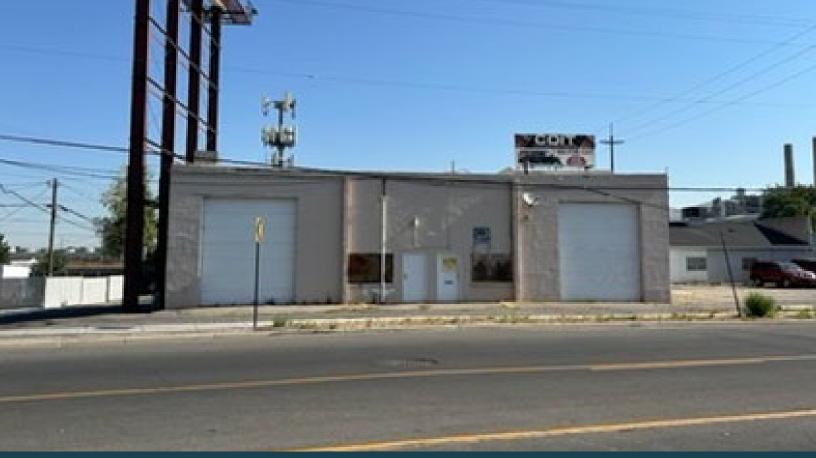

# 1414 WEST 200 SOUTH

# **PROPERTY DETAILS**

1414 WEST 200 SOUTH, SALT LAKE CITY, UTAH 84104

- Building Size: ±5,144 SF
- Land Size: 0.28 Acres
- Pricing: Please Call Agents
- Great Owner/User Opportunity
- Easy Freeway Access
- Ample Parking
- Ground Level Doors
- Rare Small Flex Space