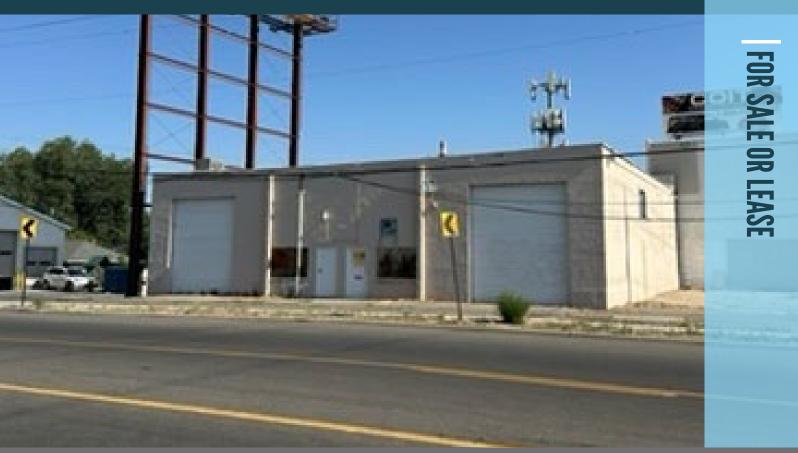

# 1414 WEST 200 SOUTH

# **PROPERTY DETAILS**

1414 WEST 200 SOUTH, SALT LAKE CITY, UTAH 84104

- Building Size: ±5,144 SF
- Land Size: 0.28 Acres
- Pricing: Please Call Agents
- Great Owner/User Opportunity
- Easy Freeway Access
- Ample Parking
- Ground Level Doors
- Rare Small Flex Space