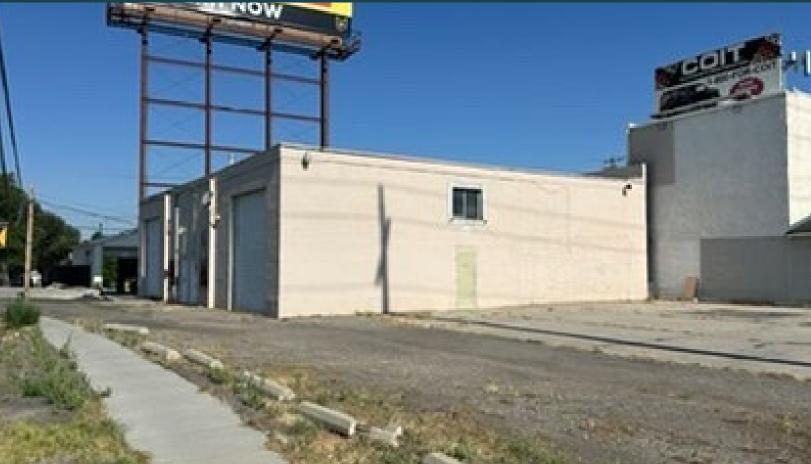

# **PROPERTY DETAILS**

1414 WEST 200 SOUTH, SALT LAKE CITY, UTAH 84104

- Building Size: ±5,144 SF
- Land Size: 0.28 Acres
- Pricing: Please Call Agents
- Great Owner/User Opportunity
- Easy Freeway Access
- Ample Parking
- Ground Level Doors
- Rare Small Flex Space