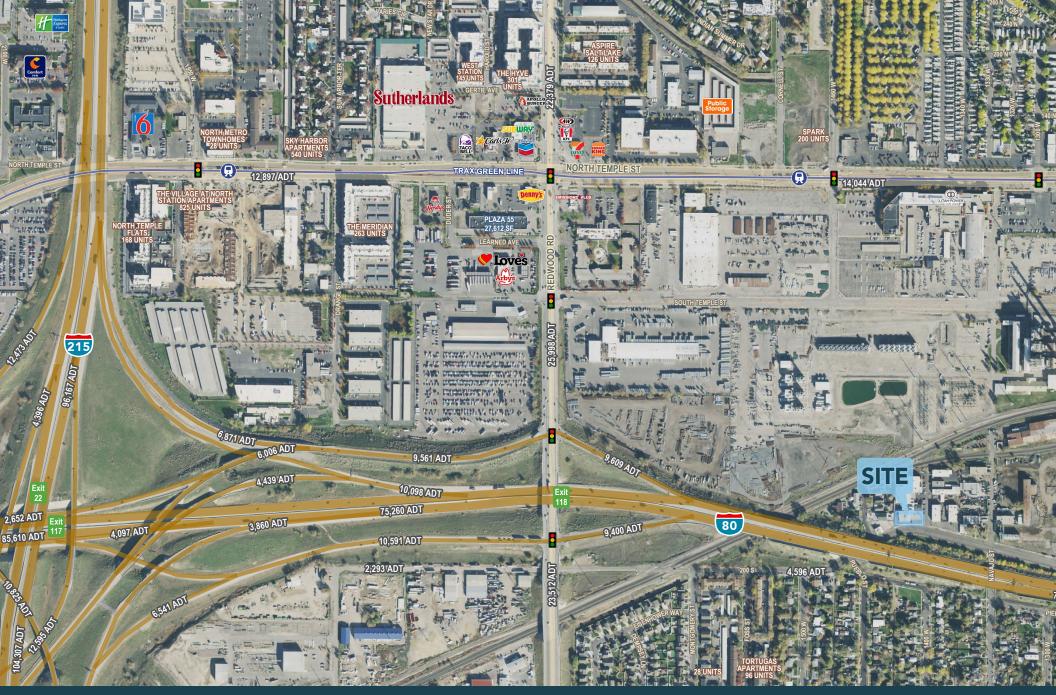

# **PROPERTY DETAILS**

1414 WEST 200 SOUTH, SALT LAKE CITY, UTAH 84104

- Building Size: ±5,144 SF
- Land Size: 0.28 Acres
- Pricing: Please Call Agents
- Great Owner/User Opportunity
- Easy Freeway Access
- Ample Parking
- Ground Level Doors
- Rare Small Flex Space