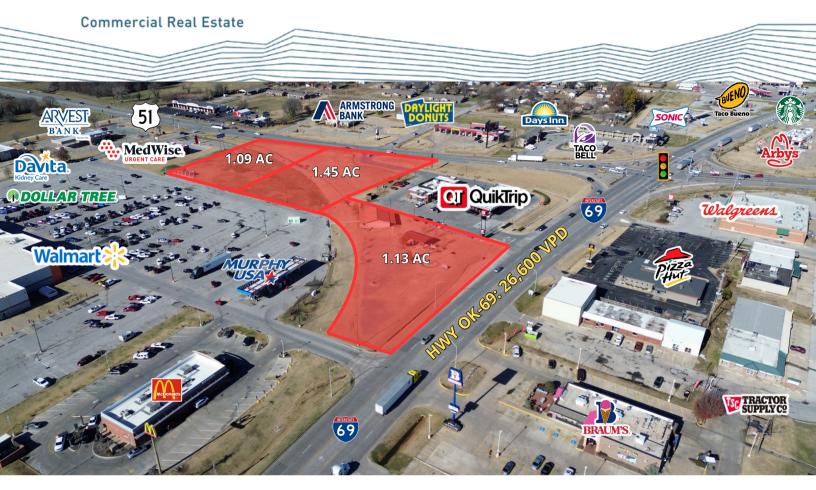

## 300 S Dewey Ave, Wagoner, OK 74467

## **Property Highlights:**

- (3) Walmart Pads available
- 450' of Frontage on HWY 51
- 290' of Frontage on HWY 69
- Surrounding National Tenants Include: Walmart Supercenter, McDonalds, Braums, Taco Bell, Arby's, Starbucks, Burger King, Sonic, Taco Bell, Arvest Bank, Walgreens, Tractor Supply and QuikTrip

## Size:

1.09 AC - 3.67 AC

## **Traffic Counts:**

HWY OK-69: 26,600 ('23) HWY OK-51: 10,200 ('23)

| Demographics:      | 1 Mile   | 3 Miles  | 5 Miles  |
|--------------------|----------|----------|----------|
| 2023 Population    | 3,414    | 16,818   | 18,807   |
| Daytime Population | 3,887    | 19,038   | 21,134   |
| Avg. HH Income     | \$65,133 | \$71,784 | \$73,459 |