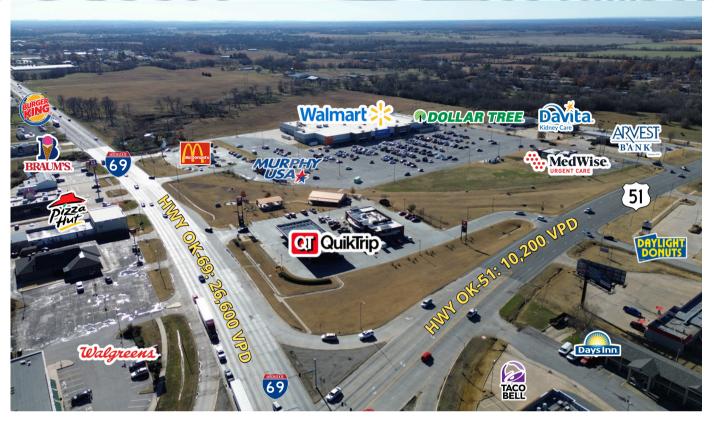

## **Property Highlights:**

- (3) Walmart Pads available
- 450' of Frontage on HWY 51
- 290' of Frontage on HWY 69
- Surrounding National Tenants Include: Walmart Supercenter, McDonalds, Braums, Taco Bell, Arby's, Starbucks, Burger King, Sonic, Taco Bell, Arvest Bank, Walgreens, Tractor Supply and QuikTrip

## **Traffic Counts:**

HWY OK-69: 26,600 ('23) HWY OK-51: 10,200 ('23)

| Demographics:      | 1 Mile   | 3 Miles  | 5 Miles  |
|--------------------|----------|----------|----------|
| 2023 Population    | 3,414    | 16,818   | 18,807   |
| Daytime Population | 3,887    | 19,038   | 21,134   |
| Avg. HH Income     | \$65,133 | \$71,784 | \$73,459 |