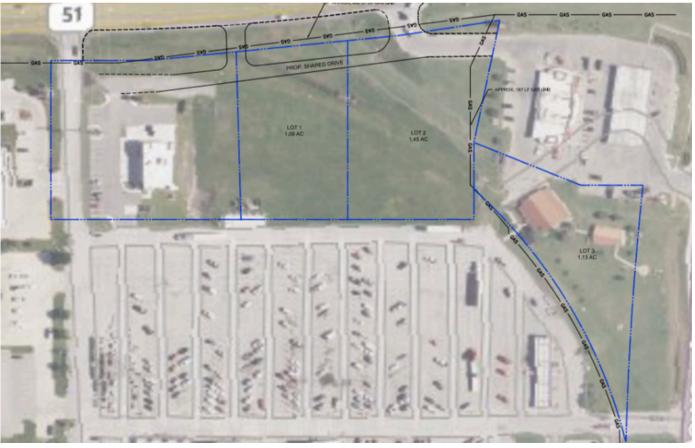

## **Property Highlights:**

- (3) Walmart Pads available
- 450' of Frontage on HWY 51
- 290' of Frontage on HWY 69
- Surrounding National Tenants Include: Walmart Supercenter, McDonalds, Braums, Taco Bell, Arby's, Starbucks, Burger King, Sonic, Taco Bell, Arvest Bank, Walgreens, Tractor Supply and QuikTrip

## Size:

1.09 AC - 3.67 AC