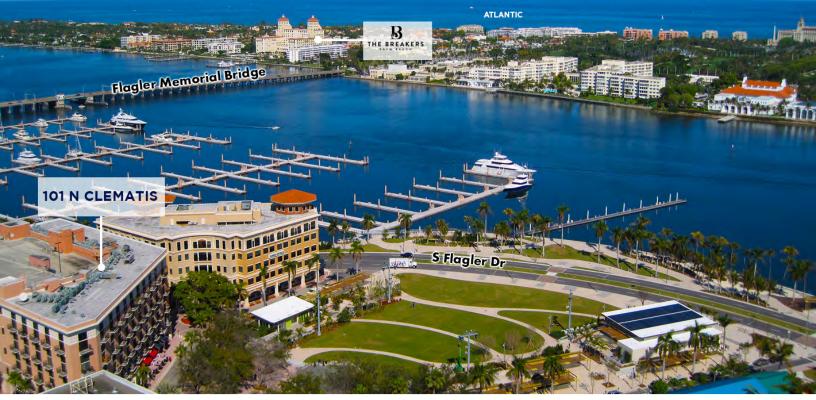

### **FEATURES**

- Located across from the Marina, 101 N Clematis provides a premier waterfront setting at the northeast corner of North Narcissus Avenue and North Clematis Street
- High-end finishes, furnished trading areas, private restrooms (including showers), a spacious kitchen, and several collaborative and conference rooms
- Move in ready for financial services, family office or institutional companies
- Boutique Class A building with impact-resistant windows
- Garage parking with direct access
- State-of-the-art IT with robust IT/AV infrastructure including video conferencing capabilities and Sonos
- Separate HVAC
- On site amenities include Pistache French Bistro, NYU medical office & residential condominiums
- The building offers 24/7 security & on site management
- With an A+ walkability score, it's just a short walk to Clematis Street, the main hub for restaurants, retail, and shopping in downtown West Palm Beach
- Immediate access to the tri-county area including Miami & Ft. Lauderdale via Brightline high speed rail station
- Close proximity to beaches and Palm Beach Island
- Available through March 2029