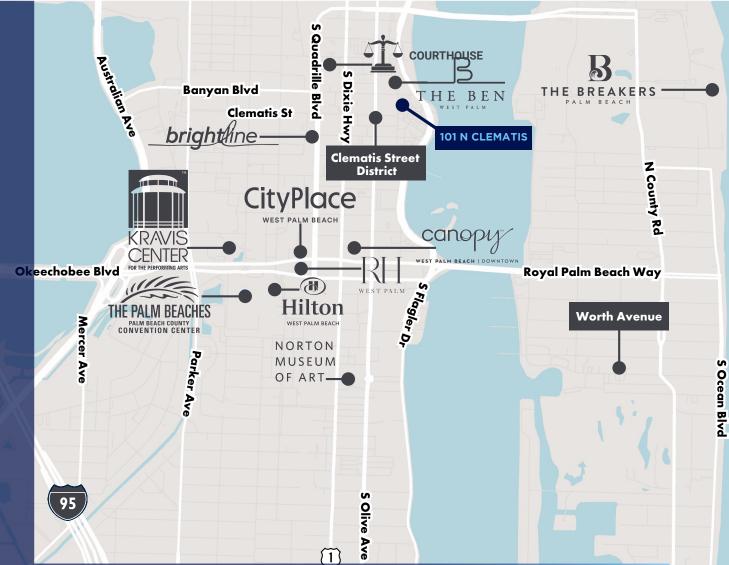

### **FEATURES**

- Located across from the Marina, 101 N Clematis provides a premier waterfront setting at the northeast corner of North Narcissus Avenue and North Clematis Street
- High-end finishes, furnished trading areas, private restrooms (including showers), a spacious kitchen, and several collaborative and conference rooms
- Move in ready for financial services, family office or institutional companies
- Boutique Class A building with impact-resistant windows
- Garage parking with direct access
- State-of-the-art IT with robust IT/AV infrastructure including video conferencing capabilities and Sonos
- Separate HVAC
- On site amenities include Pistache French Bistro, NYU medical office & residential condominiums
- The building offers 24/7 security & on site management
- With an A+ walkability score, it's just a short walk to Clematis Street, the main hub for restaurants, retail, and shopping in downtown West Palm Beach
- Immediate access to the tri-county area including Miami & Ft. Lauderdale via Brightline high speed rail station
- Close proximity to beaches and Palm Beach Island
- Available through March 2029