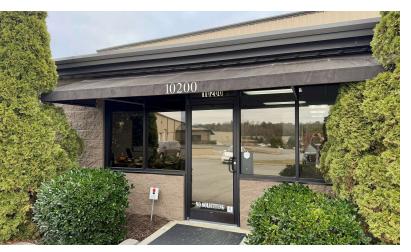

#### 10200 UPPER RIDGE WAY

10200 Upper Ridge Way Knoxville, TN 37932

#### **PROPERTY DESCRIPTION**

Flex Warehouse for lease at 10200 Upper Ridge way convenient to Pellissippi Parkway and I-40/75 in the middle or West Knoxville. Approximately 2,500 SF of finished office space provides quality workspace for employees and customer meeting along with modern fully conditioned warehouse built in 2005. Two dock doors and one drive-in with 21' ceiling height and 3 phase 400 AMP 208V power. Building is in CB/TO Zoning.