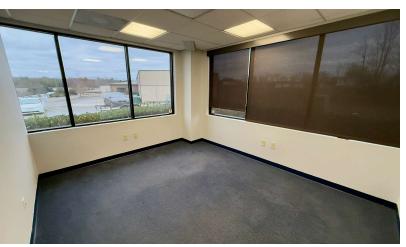

#### **PROPERTY DESCRIPTION**

Flex Warehouse for lease at 10200 Upper Ridge way convenient to Pellissippi Parkway and I-40/75 in the middle or West Knoxville. Approximately 2,500 SF of finished office space provides quality workspace for employees and customer meeting along with modern fully conditioned warehouse built in 2005. Two dock doors and one drive-in with 21' ceiling height and 3 phase 400 AMP 208V power. Building is in CB/TO Zoning.

#### PROPERTY HIGHLIGHTS

- Rare Availability in High Demand Market
- Quality 2,500+/- Office
- Fully Conditioned Warehouse
- 21' Ceiling Height
- Two 10' dock height doors
- One 14' drive-in door