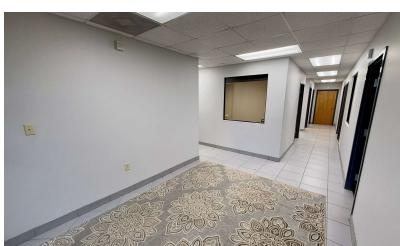

#### **PROPERTY DESCRIPTION**

Flex Warehouse for lease at 10200 Upper Ridge way convenient to Pellissippi Parkway and I-40/75 in the middle or West Knoxville. Approximately 2,500 SF of finished office space provides quality workspace for employees and customer meeting along with modern fully conditioned warehouse built in 2005. Two dock doors and one drive-in with 21' ceiling height and 3 phase 400 AMP 208V power. Building is in CB/TO Zoning.

#### PROPERTY HIGHLIGHTS

- Rare Availability in High Demand Market
- Quality 2,500+/- Office
- Fully Conditioned Warehouse
- 21' Ceiling Height
- Two 10' dock height doors
- One 14' drive-in door