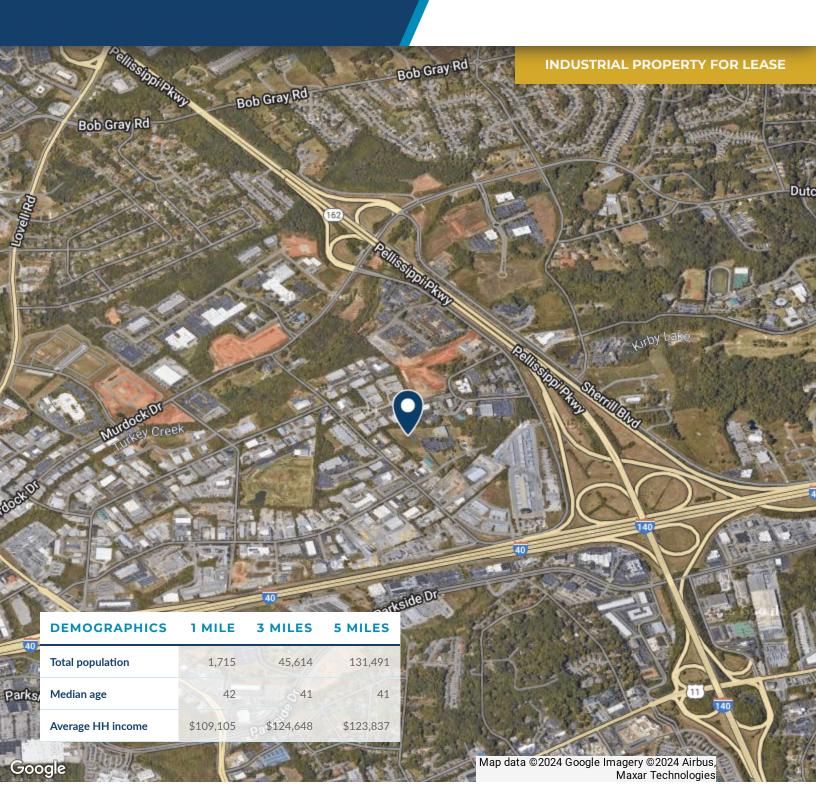

#### **OFFERING SUMMARY**

Lease Rate:

| 20000 1000        |           | Ψ12.00    | 017 91 (111117) |
|-------------------|-----------|-----------|-----------------|
| Available SF:     |           |           | 15,250 SF       |
| Office Size:      |           |           | 2,500+/- SF     |
| DEMOGRAPHICS      | 1 MILE    | 3 MILES   | 5 MILES         |
| Total Households  | 715       | 18,692    | 53,501          |
| Total Population  | 1,715     | 45,614    | 131,491         |
| Average HH Income | \$109,105 | \$124,648 | \$123,837       |
|                   |           |           |                 |