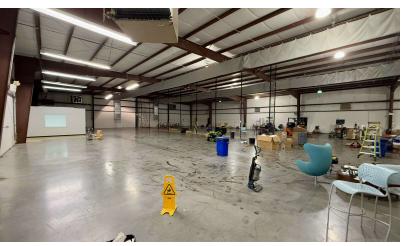

#### **PROPERTY DESCRIPTION**

Flex Warehouse for lease at 10200 Upper Ridge way convenient to Pellissippi Parkway and I-40/75 in the middle or West Knoxville. Approximately 2,500 SF of finished office space provides quality workspace for employees and customer meeting along with modern fully conditioned warehouse built in 2005. Two dock doors and one drive-in with 21' ceiling height and 3 phase 400 AMP 208V power. Building is in CB/TO Zoning.

#### PROPERTY HIGHLIGHTS

- Rare Availability in High Demand Market
- Quality 2,500+/- Office
- Fully Conditioned Warehouse
- 21' Ceiling Height
- Two 10' dock height doors
- One 14' drive-in door