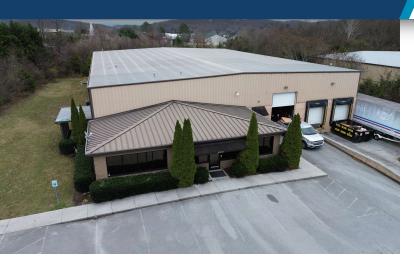

#### **PROPERTY DESCRIPTION**

Flex Warehouse for lease at 10200 Upper Ridge way convenient to Pellissippi Parkway and I-40/75 in the middle or West Knoxville. Approximately 2,500 SF of finished office space provides quality workspace for employees and customer meeting along with modern fully conditioned warehouse built in 2005. Two dock doors and one drive-in with 21' ceiling height and 3 phase 400 AMP 208V power. Building is in CB/TO Zoning.

#### PROPERTY HIGHLIGHTS

- Rare Availability in High Demand Market
- Quality 2,500+/- Office
- Fully Conditioned Warehouse
- 21' Ceiling Height
- Two 10' dock height doors
- One 14' drive-in door