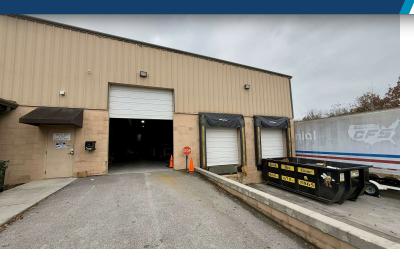

#### **PROPERTY DESCRIPTION**

Flex Warehouse for lease at 10200 Upper Ridge way convenient to Pellissippi Parkway and I-40/75 in the middle or West Knoxville. Approximately 2,500 SF of finished office space provides quality workspace for employees and customer meeting along with modern fully conditioned warehouse built in 2005. Two dock doors and one drive-in with 21' ceiling height and 3 phase 400 AMP 208V power. Building is in CB/TO Zoning.

#### PROPERTY HIGHLIGHTS

- Rare Availability in High Demand Market
- Quality 2,500+/- Office
- Fully Conditioned Warehouse
- 21' Ceiling Height
- Two 10' dock height doors
- One 14' drive-in door