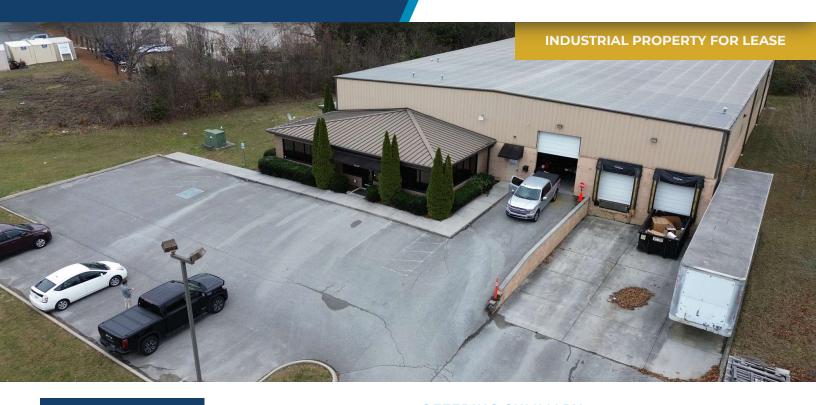

#### **PROPERTY DESCRIPTION**

Flex Warehouse for lease at 10200 Upper Ridge way convenient to Pellissippi Parkway and I-40/75 in the middle or West Knoxville. Approximately 2,500 SF of finished office space provides quality workspace for employees and customer meeting along with modern fully conditioned warehouse built in 2005. Two dock doors and one drive-in with 21' ceiling height and 3 phase 400 AMP 208V power. Building is in CB/TO Zoning.

#### PROPERTY HIGHLIGHTS

- Rare Availability in High Demand Market
- Quality 2,500+/- Office
- Fully Conditioned Warehouse
- 21' Ceiling Height
- Two 10' dock height doors
- One 14' drive-in door