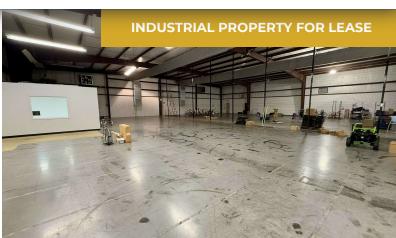

#### **PROPERTY DESCRIPTION**

Flex Warehouse for lease at 10200 Upper Ridge way convenient to Pellissippi Parkway and I-40/75 in the middle or West Knoxville. Approximately 2,500 SF of finished office space provides quality workspace for employees and customer meeting along with modern fully conditioned warehouse built in 2005. Two dock doors and one drive-in with 21' ceiling height and 3 phase 400 AMP 208V power. Building is in CB/TO Zoning.

#### PROPERTY HIGHLIGHTS

- Rare Availability in High Demand Market
- Quality 2,500+/- Office
- Fully Conditioned Warehouse
- 21' Ceiling Height
- Two 10' dock height doors
- One 14' drive-in door