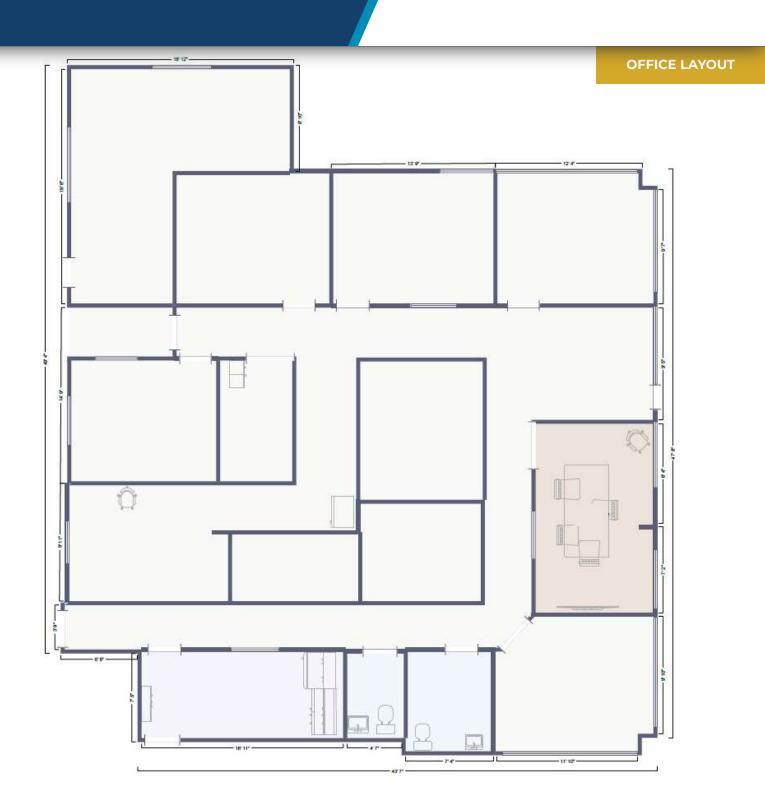

#### **PROPERTY DESCRIPTION**

Flex Warehouse for lease at 10200 Upper Ridge way convenient to Pellissippi Parkway and I-40/75 in the middle or West Knoxville. Approximately 2,500 SF of finished office space provides quality workspace for employees and customer meeting along with modern fully conditioned warehouse built in 2005. Two dock doors and one drive-in with 21' ceiling height and 3 phase 400 AMP 208V power. Building is in CB/TO Zoning.

#### PROPERTY HIGHLIGHTS

- Rare Availability in High Demand Market
- Quality 2,500+/- Office
- Fully Conditioned Warehouse
- 21' Ceiling Height
- Two 10' dock height doors
- One 14' drive-in door