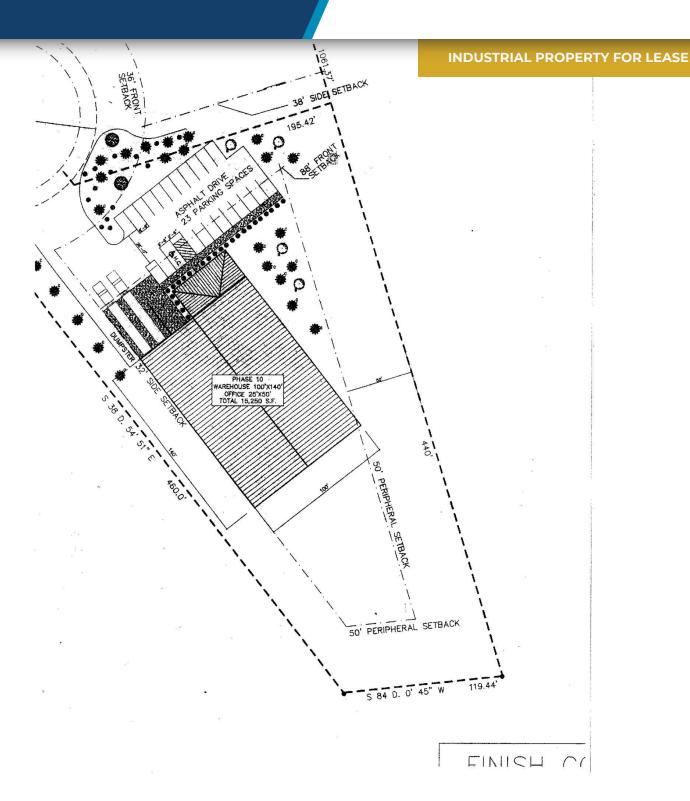

#### **PROPERTY DESCRIPTION**

Flex Warehouse for lease at 10200 Upper Ridge way convenient to Pellissippi Parkway and I-40/75 in the middle or West Knoxville. Approximately 2,500 SF of finished office space provides quality workspace for employees and customer meeting along with modern fully conditioned warehouse built in 2005. Two dock doors and one drive-in with 21' ceiling height and 3 phase 400 AMP 208V power. Building is in CB/TO Zoning.

#### PROPERTY HIGHLIGHTS

- Rare Availability in High Demand Market
- Quality 2,500+/- Office
- Fully Conditioned Warehouse
- 21' Ceiling Height
- Two 10' dock height doors
- One 14' drive-in door