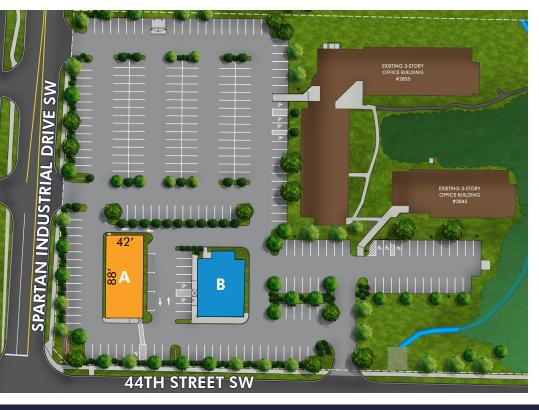

### **RAMBLEWOOD PAD**

2855 44TH STREET SW | GRANDVILLE, MI 49518

SITE PLAN

#### FRONT PAD BUILDINGS

A / 3,696 SF AVAILABLE BUILD-TO-SUIT / LAND LEASE PROPOSED SERVICE RETAIL

**B** / **LEASED** 

**AFC URGENT CARE** 