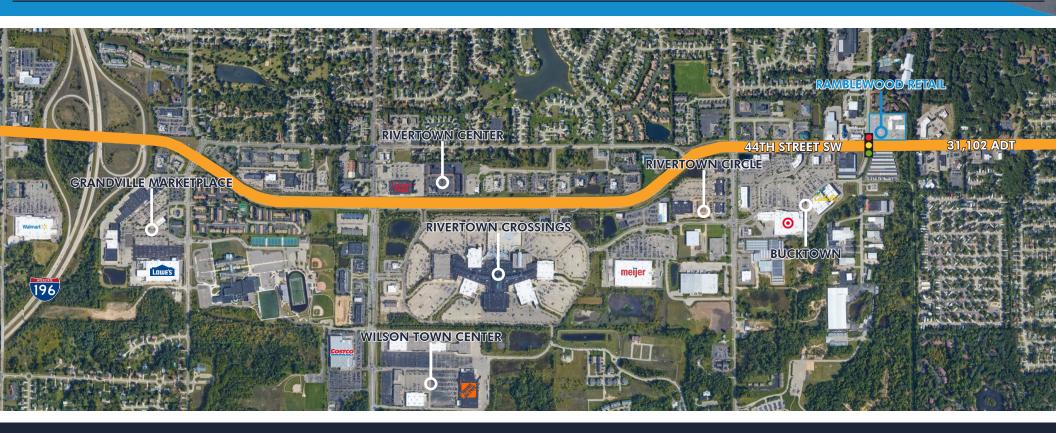

### **RAMBLEWOOD PAD**

2855 44TH STREET SW | GRANDVILLE, MI 49518

44TH STREET SW CORRIDOR

LEASING //

RETAIL TRADE AREA SERVES A POPULATION OF OVER **1,650,746** PEOPLE & **83,500** HIGHER EDUCATION STUDENTS

VISIBLE TO APPROXIMATELY **31,102**VEHICLES PER DAY ON 44TH STREET SW

OVER **2,000,000** SF OF CRITICAL RETAIL & RESTAURANT MASS ADJACENCIES TO RAMBLEWOOD OFFICES