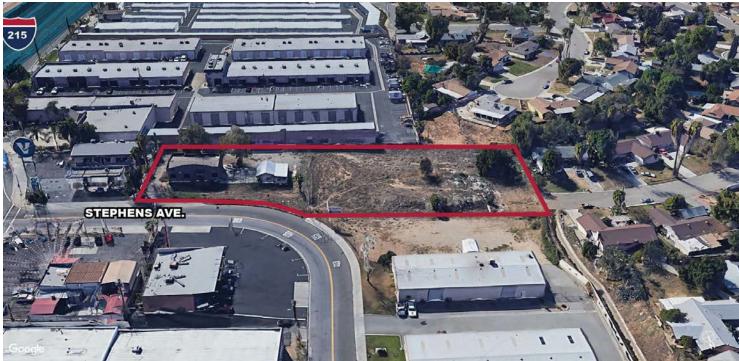

# FOR SALE

381 WEST LA CADENA DRIVE RIVERSIDE | CA, 92501

#### **PROPERTY FEATURES:**

- Contractor's storage yard for sale
- 1.33 AC of industrial land
- M-SC Zoning per Riverside County (verify)
- Multiple industrial uses allowed

FOR MORE INFORMATION PLEASE CONTACT: