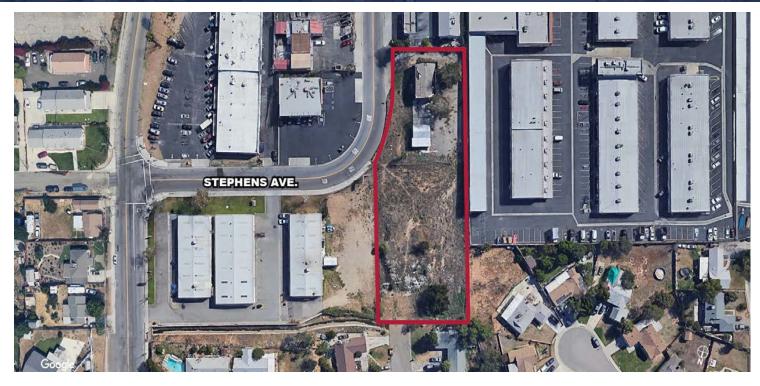

# FOR SALE

381 WEST LA CADENA DRIVE RIVERSIDE | CA, 92501

#### **PROPERTY FEATURES:**

- Contractor's storage yard for sale
- 1.33 AC of industrial land
- M-SC Zoning per Riverside County (verify)
- Multiple industrial uses allowed

FOR MORE INFORMATION PLEASE CONTACT: