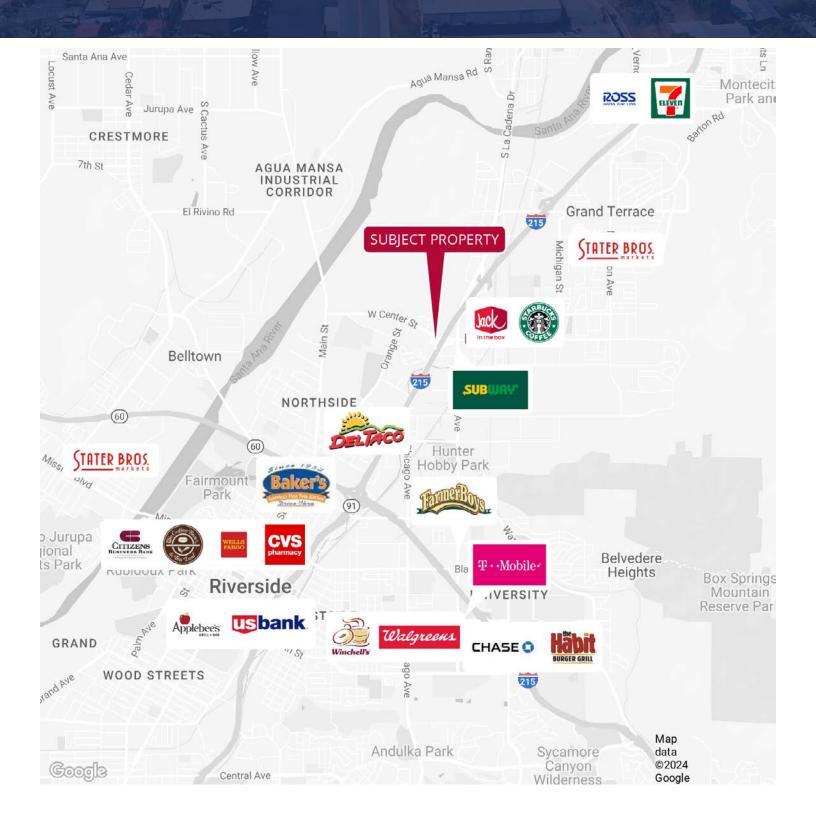

yard for sale
- 1.33 AC of industrial land
- M-SC Zoning per Riverside County (verify)
- Multiple industrial uses allowed



FOR MORE INFORMATION PLEASE CONTACT:

### ABRAHAM MENDOZA

ASSOCIATE

P: 909.980.7099 | M: 951.231.0288

amendoza@daumcommercial.com

#### **NICK CANTU**

ASSOCIATE VICE PRESIDENT

P: 909.652.9054 | M: 714.787.9454

ncantu@daumcommercial.com CADRE #02016719

Although all information is furnished regarding for sale, rental or financing is from sources deemed reliable, such information has not been verified and no express representation is made nor is any to be implied as to the accuracy thereof, and it is submitted subject to errors, omissions, changes of price, rental or other conditions, prior sale, lease or financing, or withdrawal without notice.



## FOR SALE











Although all information is furnished regarding for sale, rental or financing is from sources deemed reliable, such information has not been verified and no express representation is made nor is any to be implied as to the accuracy thereof, and it is submitted subject to errors, omissions, changes of price, rental or other conditions, prior sale, lease or financing, or withdrawal without notice.





#### **DEMOGRAPHICS**

| HOUSEHOLDS & INCOME | 3 MILES   | 5 MILES   | 10 MILES  |
|---------------------|-----------|-----------|-----------|
| Total households    | 24,398    | 67,512    | 310,450   |
| # of persons per HH | 3.1       | 3.3       | 3.5       |
| Average HH income   | \$78,155  | \$82,982  | \$84,493  |
| Average house value | \$349,543 | \$364,033 | \$364,503 |

<s