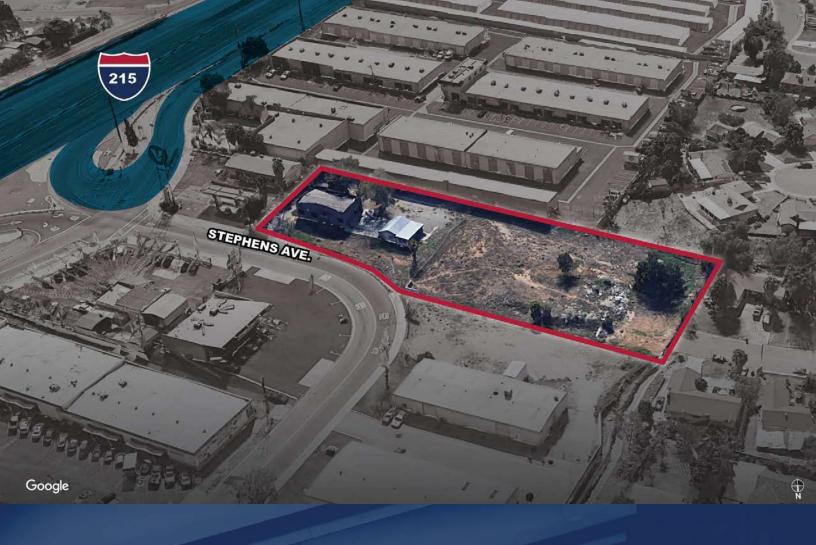

# FOR SALE

381 WEST LA CADENA DRIVE RIVERSIDE | CA, 92501

#### **PROPERTY FEATURES:**

- Contractor's storage yard for sale
- 1.33 AC of industrial land
- M-SC Zoning per Riverside County (verify)
- Multiple industrial uses allowed

FOR MORE INFORMATION PLEASE CONTACT: