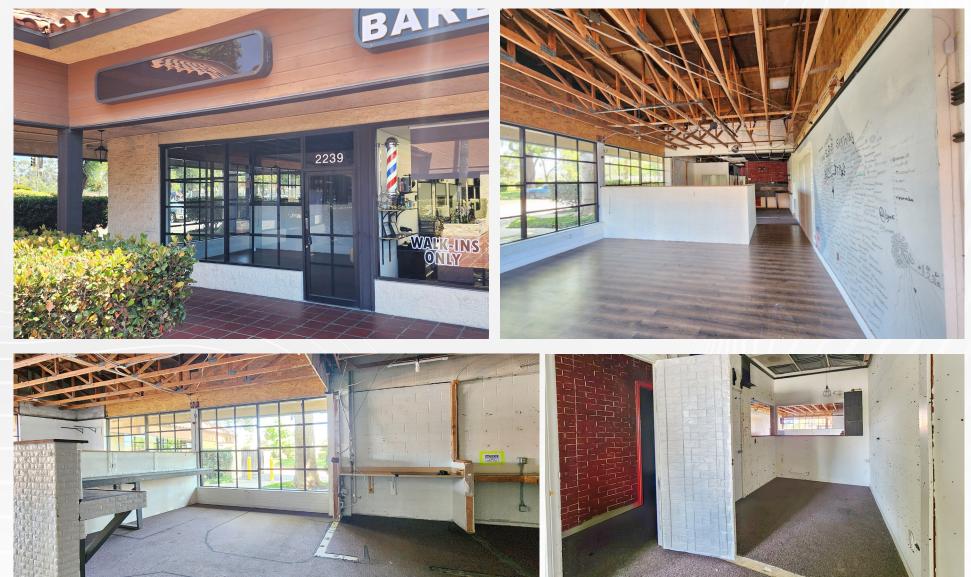

.50 NNN PSF

#### **AREA AMENITIES**

- $\checkmark$  Heavy pedestrian and automobile traffic
- ✓ Nearby to the entertainment, restaurants, lodging, schools, libraries and medical centers
- $\checkmark$  Close proximity to the 101 and 23 freeways

| DEMOGRAPHICS   | 1 MILE                      | 3 MILE    | 5 MILE    |
|----------------|-----------------------------|-----------|-----------|
| Population     | 12,090                      | 51,034    | 109,425   |
| Avg. HH Income | \$124,181                   | \$148,505 | \$139,566 |
| Daytime Pop    | 9,783                       | 42,257    | 90,819    |
| Traffic Count  | ± 24,718 CPD ON BORCHARD RD |           |           |

## INTERIOR PHOTOS

2199-2277 Michael Drive, Thousand Oaks, CA



### SUITE 2239 | ±1,200 SF | FORMER BIKE SHOP





2199-2277 Michael Drive, Thousand Oaks, CA



#### SUITE 2239 | ±1,200 SF | FORMER BIKE SHOP



Measurement are approximate only, and Broker does not guarantee their accuracy. Tenants are subject to change, and Broker makes no representation written or implied that the feature tenants will be occupying the space throughout the duration of the Lessee's tenancy. Lessee is to conduct their own due diligence before signing any formal agreements.

#### SITE PLAN 2199-2277 Michael Drive, Thousand Oaks, CA





easurement are approximate only, and Broker does not guarantee their accuracy. Tenants are subject to change, and Broker makes no representation written or implied that t tenants will be occupying the space throughout the duration of the Lessee's tenancy. Lessee is to conduct their own