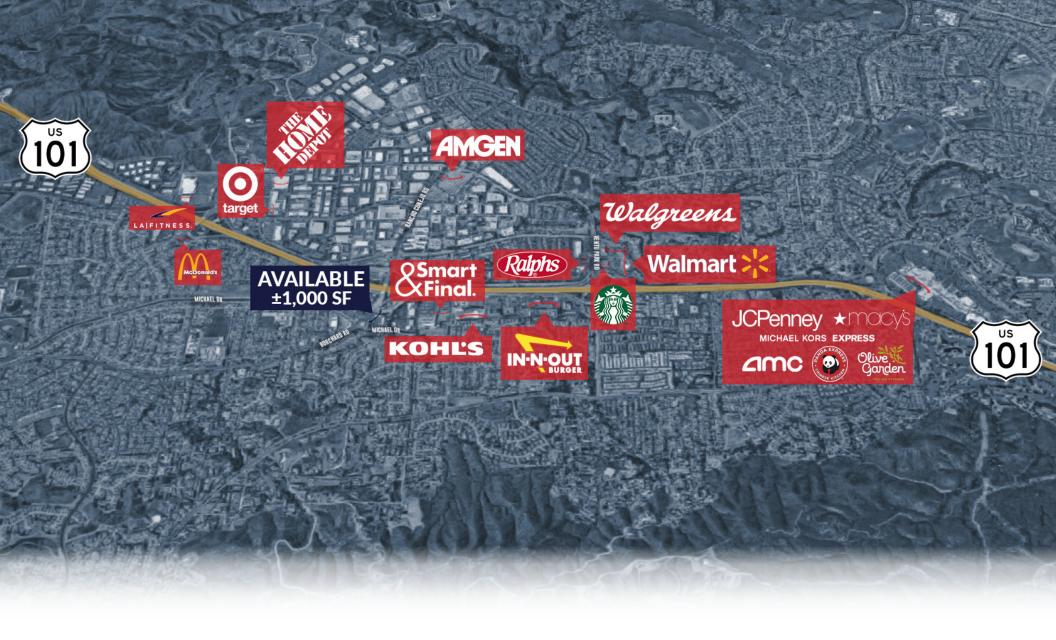

#### **AREA AMENITIES**

- $\checkmark$  Heavy pedestrian and automobile traffic
- ✓ Nearby to the entertainment, restaurants, lodging, schools, libraries and medical centers
- $\checkmark$  Close proximity to the 101 and 23 freeways