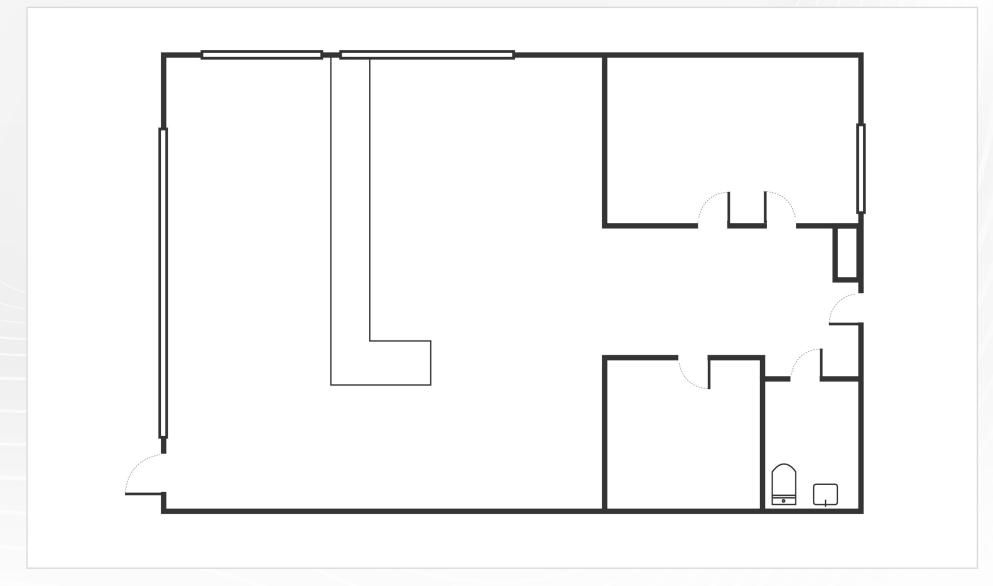

### SUITE 2239 | ±1,200 SF | FORMER BIKE SHOP

2199-2277 Michael Drive, Thousand Oaks, CA

#### SUITE 2239 | ±1,200 SF | FORMER BIKE SHOP

Measurement are approximate only, and Broker does not guarantee their accuracy. Tenants are subject to change, and Broker makes no representation written or implied that the feature tenants will be occupying the space throughout the duration of the Lessee's tenancy. Lessee is to conduct their own due diligence before signing any formal agreements.