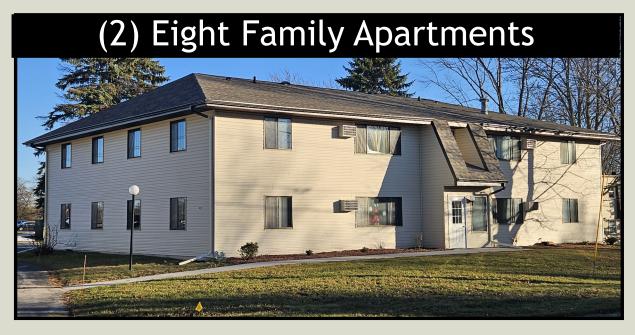

## WASHINGTON/DODGE COUNTY OFFICE

1530 Corporate Center Drive, Suite 6 West Bend, WI 53095

- Two (8) family apartments located in prime location in Sturgeon Bay on a large lot.
- Many upgrades in past 2 years—New roofs, New gutters, New hallways, New Doors, 8 of 16 unit renovated.
- Extremely strong rental market in Door County especially at price point of this property.
- Upside to rents thru corporate rentals or shorter term rents ( All lease's are currently one year)
- ALL UNITS ARE 900 FT<sup>2</sup> AND HAVE TWO BEDROOMS AND 1 BATH.