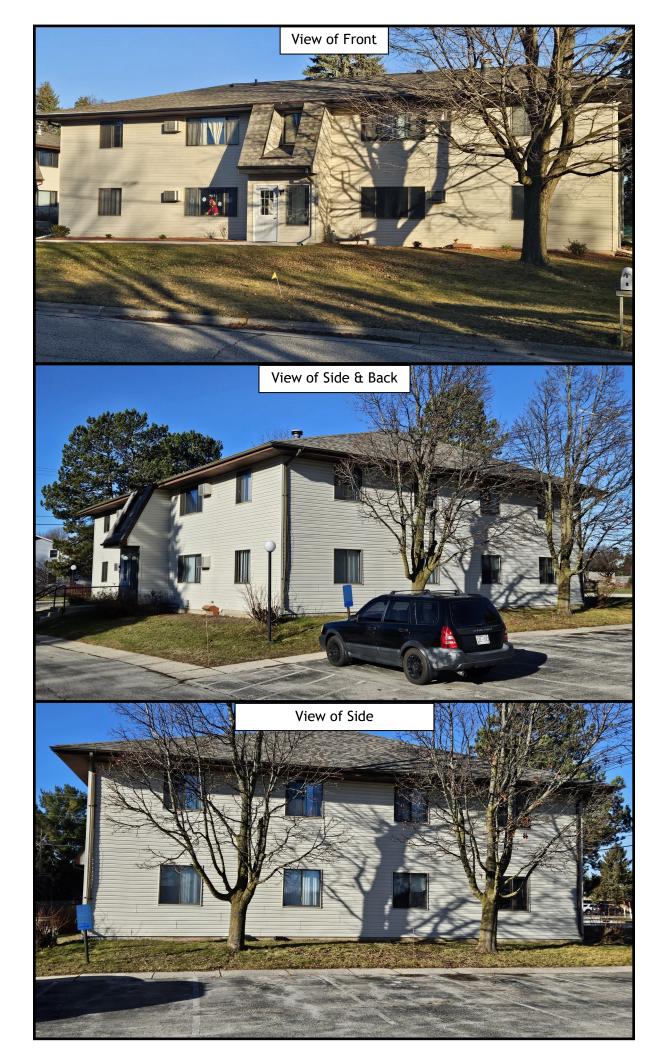

## WASHINGTON/DODGE COUNTY OFFICE

1530 Corporate Center Drive, Suite 6 West Bend, WI 53095

- Two (8) family apartments located in prime location in Sturgeon Bay on a large lot.
- Many upgrades in past 2 years—New roofs, New gutters, New hallways, New Doors, 8 of 16 unit renovated.
- Extremely strong rental market in Door County especially at price point of this property.
- Upside to rents thru corporate rentals or shorter term rents ( All lease's are currently one year)
- ALL UNITS ARE 900 FT<sup>2</sup> AND HAVE TWO BEDROOMS AND 1 BATH.

Directions: Located at the corner of Michigan and South 18th Ave.