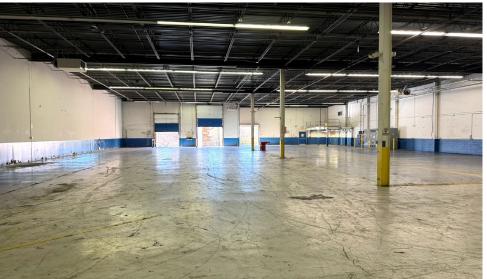

The building features 22' foot clear ceilings, epoxy floors, 1 drive-in door, and 3 tailgate loading docks that can accommodate 53' tractor trailers. Very heavy 3 Phase power also services the building.