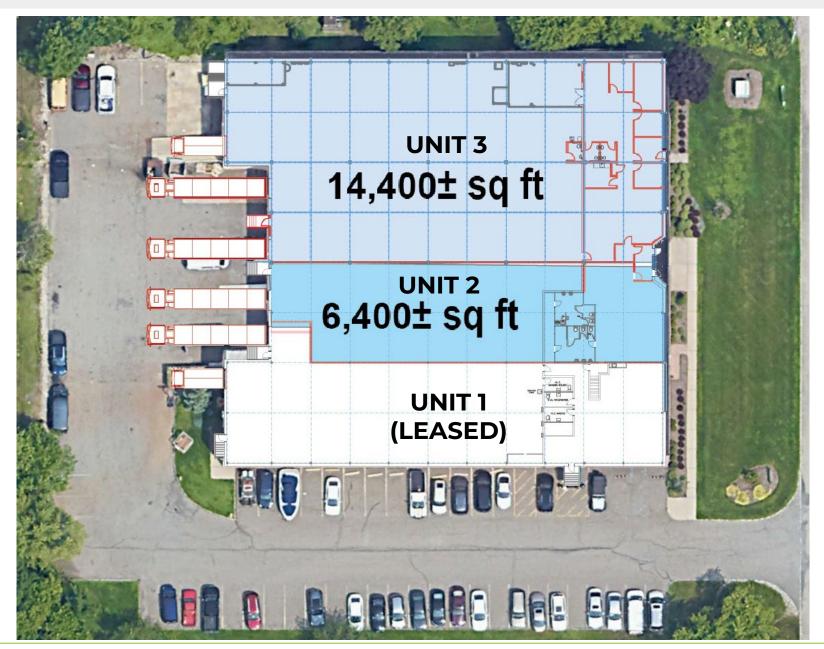

## FOR LEASE INDUSTRIAL | FLEX

| AVAILABILITY DETAILS |                   |                                                        |                      |
|----------------------|-------------------|--------------------------------------------------------|----------------------|
| SPECIFICATIONS       | Unit 1&2          | Unit 1                                                 | Unit 2               |
| Total Unit Size SF   | ±20,800           | ±14,400                                                | ±6,400               |
| Warehouse SF         | ±16,300           | ±11,600                                                | ±4,700               |
| Office SF            | ±4,500            | ±2,800                                                 | ±1,700               |
| Ceiling Height ±     | 22'               | 22'                                                    | 22'                  |
| Loading Docks        | 3                 | 2 to 3<br>(can remove drive-in ramp<br>for total of 3) | 1<br>(Oversize door) |
| Drive-in Doors       | 1<br>(Ramped)     | 1<br>(Ramped)                                          |                      |
| Power                | 3,000A @ 480V, 3P | Heavy                                                  | Heavy                |

#### **AVAILABILITY SUMMARY**

Two contiguous Industrial/Flex units located in Lincoln Park, NJ. The available space totals  $\pm 20,800$  SF which can be leased as one space or divided to 14,400 SF and 6,400 SF  $\pm$ .