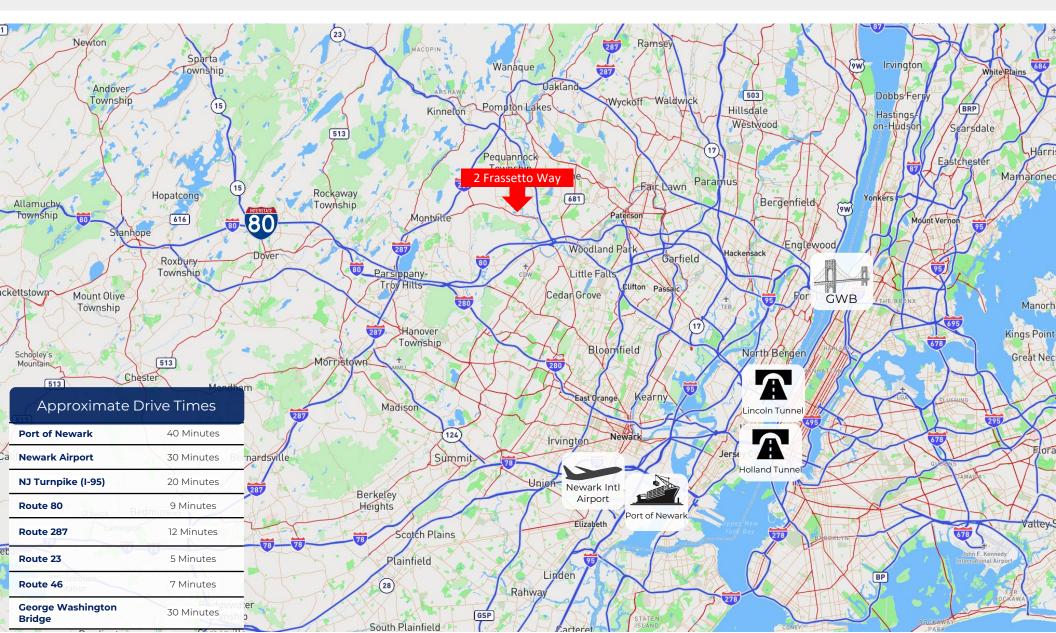

|
| Power                | 3,000A @ 480V, 3P | Heavy                                                  | Heavy                |

#### **AVAILABILITY SUMMARY**

Two contiguous Industrial/Flex units located in Lincoln Park, NJ. The available space totals  $\pm 20,800$  SF which can be leased as one space or divided to 14,400 SF and 6,400 SF  $\pm$ .

The building features 22' foot clear ceilings, epoxy floors, 1 drive-in door, and 3 tailgate loading docks that can accommodate 53' tractor trailers. Very heavy 3 Phase power also services the building.

This prime location is in close proximity to Routes 46, 23, 80, 280, 287 and 3.





### 2 Frassetto Way Lincoln Park, NJ 07035

# FOR LEASE INDUSTRIAL | FLEX





### 2 Frassetto Way Lincoln Park, NJ 07035

# FOR LEASE INDUSTRIAL | FLEX