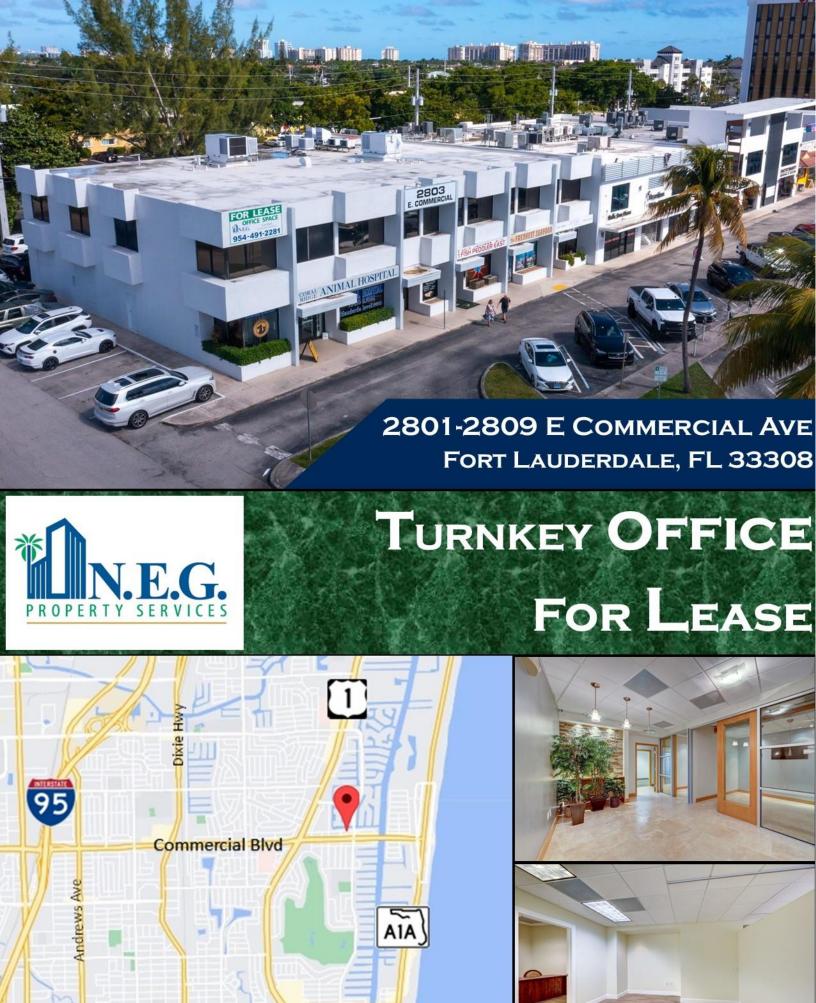

## PROPERTY OVERVIEW

BUILDING ADDRESS 2801-2809 E Commercial Blvd, Fort Lauderdale, Florida 33308

LEASABLE AREA 1,035 SF, 1,246 SF, 1,868 SF, 2,723 SF or the entire floor at 6,872 SF

TRAFFIC COUNT 35,000+ on E Commercial Blvd

PARCEL 4942 13 07 0330

FRONTAGE 103' on E Commercial Blvd

SERVICE TYPE NNN

ACCESSIBILITY Easy Access from E Commercial Blvd, a thoroughfare for both I-95 and A1A

ZONING C

MAJORFEATURES Excellently maintained office space with secure entryway, private elevator, competitive lease rates, shared conference and two restrooms, 24 hour access, spaces are turn key and easily combined into one,

windowed offices, office kitchen, built out individual office suites, available for immediate occupancy, located off I-95's Exit 32, E Commercial Blvd, with easy access to A1A and Fort Lauderdale's beaches.

## INTERIOR

- 1,035 SF, 1,246 SF, 1,868 SF or 2,723 SF Turn-Key Offices
- CAN BE COMBINED INTO 6,872 SQ FT