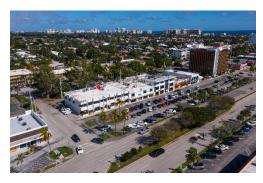

Commercial Blvd, Fort Lauderdale, Florida 33308

LEASABLE AREA 1,035 SF, 1,246 SF, 1,868 SF, 2,723 SF or the entire floor at 6,872 SF

TRAFFIC COUNT 35,000+ on E Commercial Blvd

PARCEL 4942 13 07 0330

FRONTAGE 103' on E Commercial Blvd

SERVICE TYPE NNN

ACCESSIBILITY Easy Access from E Commercial Blvd, a thoroughfare for both I-95 and A1A

ZONING C

MAJORFEATURES Excellently maintained office space with secure entryway, private elevator, competitive lease rates, shared conference and two restrooms, 24 hour access, spaces are turn key and easily combined into one,

windowed offices, office kitchen, built out individual office suites, available for immediate occupancy, located off I-95's Exit 32, E Commercial Blvd, with easy access to A1A and Fort Lauderdale's beaches.

## **EXTERIOR**







## INTERIOR

- 1,035 SF, 1,246 SF, 1,868 SF or 2,723 SF Turn-Key Offices
- CAN BE COMBINED INTO 6,872 SQ FT