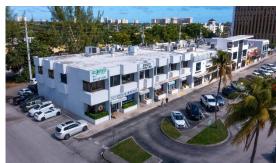

ommercial Blvd, Fort Lauderdale, Florida 33308

LEASABLE AREA 1,035 SF, 1,246 SF, 1,868 SF, 2,723 SF or the entire floor at 6,872 SF

TRAFFIC COUNT 35,000+ on E Commercial Blvd

PARCEL 4942 13 07 0330

FRONTAGE 103' on E Commercial Blvd

SERVICE TYPE NNN

ACCESSIBILITY Easy Access from E Commercial Blvd, a thoroughfare for both I-95 and A1A

ZONING C

MAJORFEATURES Excellently maintained office space with secure entryway, private elevator, competitive lease rates, shared conference and two restrooms, 24 hour access, spaces are turn key and easily combined into one,

windowed offices, office kitchen, built out individual office suites, available for immediate occupancy, located off I-95's Exit 32, E Commercial Blvd, with easy access to A1A and Fort Lauderdale's beaches.

## **EXTERIOR**







## INTERIOR

- 1,035 SF, 1,246 SF, 1,868 SF or 2,723 SF Turn-Key Offices
- CAN BE COMBINED INTO 6,872 SQ FT