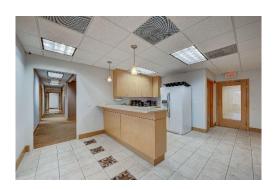

## INTERIOR

- 1,035 SF, 1,246 SF, 1,868 SF or 2,723 SF Turn-Key Offices
- CAN BE COMBINED INTO 6,872 SQ FT