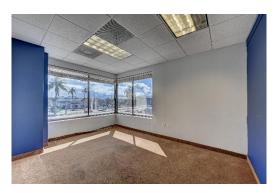

## INTERIOR

- 1,035 SF, 1,246 SF, 1,868 SF or 2,723 SF Turn-Key Offices
- CAN BE COMBINED INTO 6,872 SQ FT