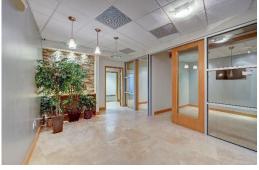

## INTERIOR

- 1,035 SF, 1,246 SF, 1,868 SF or 2,723 SF Turn-Key Offices
- CAN BE COMBINED INTO 6,872 SQ FT