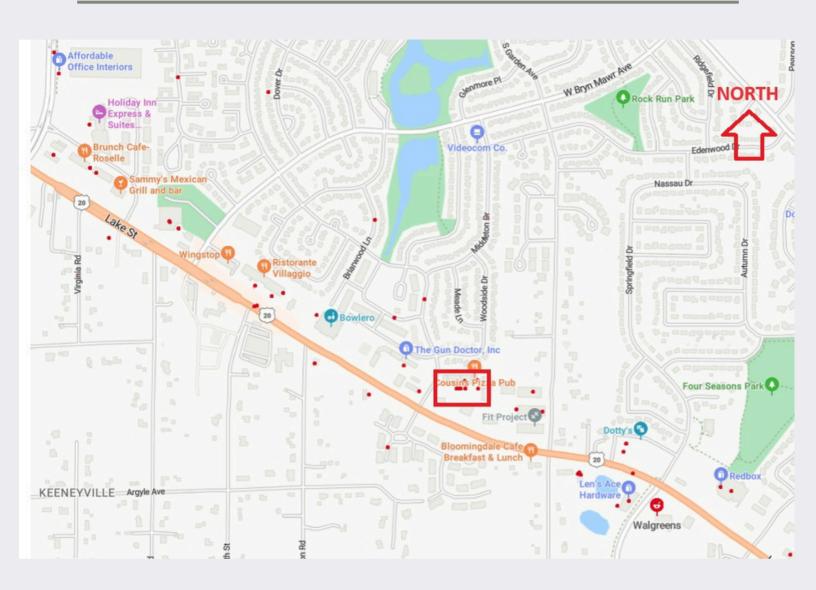

## **ABOUT THIS PROPERTY**

Located on lighted street corner of Lake Street and Rodenburg Road, with tons of traffic count. Heavily populated shopping centers and residential area. Between Roselle Rd/Bloomindale Rd and Gary Avenue. Within 2 miles from I-390, 6 miles from I-390 and I-290. Close many restaurants, retail shopping, grocery stores, warehouses, and schools.