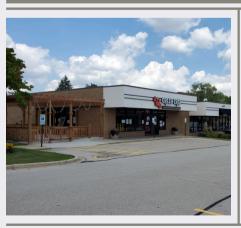

# **FOR LEASE**

# ROSE L PLAZA

962-998 W. Lake Street Roselle IL DuPage County

## **ABOUT THIS PROPERTY**

Located on lighted street corner of Lake Street and Rodenburg Road, with tons of traffic count. Heavily populated shopping centers and residential area. Between Roselle Rd/Bloomindale Rd and Gary Avenue. Within 2 miles from I-390, 6 miles from I-390 and I-290. Close many restaurants, retail shopping, grocery stores, warehouses, and schools.