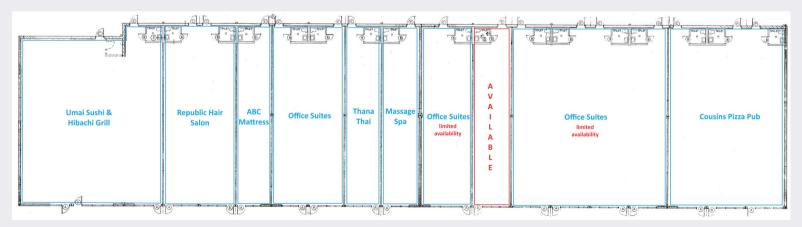

# UNIT 976 | LAYOUT

## **BUSINESSES IN PLACE**

| Address | Suite   | Tenant                            | SQFT |
|---------|---------|-----------------------------------|------|
| 962-966 |         | Cousin's Pizza Pub                | 3150 |
| 968-974 |         | Office Suites                     | 4200 |
|         | 968A    | Dearborn Realty & Construction    |      |
|         | 100     | Discount Insurance Agency         |      |
|         | 101     | Love Botanics                     |      |
|         | 102     | Karountzoz Inc.                   |      |
|         | 103     | Get Freight                       |      |
|         | 104     | Why Weight Center                 |      |
|         | 105     | AVAILABLE                         |      |
|         | 106     | Circle Q, LLC                     |      |
|         | 107     | AVAILABLE                         |      |
|         | 108     | AVAILABLE                         |      |
|         | 109     | Dearborn                          |      |
|         | 110     | Pleasant Home Care Services, Inc. |      |
| 976     |         | AVAILABLE                         | 1050 |
| 978     |         | Office Suites                     | 1400 |
|         | 101     | Artisti Flowers                   |      |
|         | 103     | Wellness Spa Suite                |      |
|         | 105-107 | AVAILABLE                         |      |
| 980     |         | Wellness Spa                      | 1050 |
| 982     |         | Thana Thai                        | 980  |
| 984-986 |         | Office Suites                     | 1960 |
|         | 102     | Samuel Skwirut                    |      |
|         | 106     | Roman Trucking                    |      |
|         | 104     | Compufix                          |      |
|         | 108     | The Written Word                  |      |
|         | 110     | The Law Office of Afshan Khan     |      |
|         | 112     | Kenyall Williams                  |      |
| 988     |         | ABC Mattress Outlet               | 980  |
| 990-992 |         | Republic Hair Salon               | 1960 |
| 994-998 |         | UMAI Sushi & Hibachi              | 3580 |