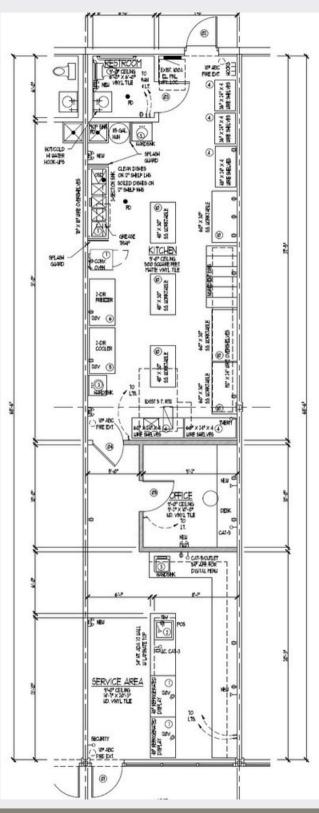

# **FOR LEASE**

# ROSE L PLAZA

962-998 W. Lake Street Roselle IL DuPage County



#### **OVERVIEW**







## **ABOUT THIS PROPERTY**

Located on lighted street corner of Lake Street and Rodenburg Road, with tons of traffic count. Heavily populated shopping centers and residential area. Between Roselle Rd/Bloomindale Rd and Gary Avenue. Within 2 miles from I-390, 6 miles from I-390 and I-290. Close many restaurants, retail shopping, grocery stores, warehouses, and schools.

- 🙎 Oscar 🔲 (630) 439-4676 🛮 🖄 oscar@chuckandleo.com
- © Dearborn Office | 968 W. Lake St., Roselle IL | (630) 894-1277



# UNIT 976 | 1050 SQFT

















- 🙎 Oscar 🔲 (630) 439-4676 🖄 oscar@chuckandleo.com
- © Dearborn Office | 968 W. Lake St., Roselle IL | (630) 894-1277



# UNIT 976 | LAYOUT



## CONTACT

🕹 Oscar 🔲 (630) 439-4676 🖄 oscar@chuckandleo.com





## **PRIVATE OFFICE SUITES - VARY**

















- 🙎 Oscar 🔲 (630) 439-4676 🖄 oscar@chuckandleo.com
- © Dearborn Office | 968 W. Lake St., Roselle IL | (630) 894-1277



## **BUSINESSES IN PLACE**

| Address | Suite   | Tenant                            | SQFT |
|---------|---------|-----------------------------------|------|
| 962-966 |         | Cousin's Pizza Pub                | 3150 |
| 968-974 |         | Office Suites                     | 4200 |
|         | 968A    | Dearborn Realty & Construction    |      |
|         | 100     | Discount Insurance Agency         |      |
|         | 101     | Love Botanics                     |      |
|         | 102     | Karountzoz Inc.                   |      |
|