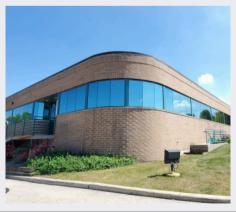

#### **OVERVIEW**

## **ABOUT THIS PROPERTY**

Located on lighted street corner of Lake Street and Rodenburg Road, with tons of traffic count. Heavily populated shopping centers and residential area. Between Roselle Rd/Bloomindale Rd and Gary Avenue. Within 2 miles from I-390, 6 miles from I-390 and I-290. Close many restaurants, retail shopping, grocery stores, warehouses, and schools.