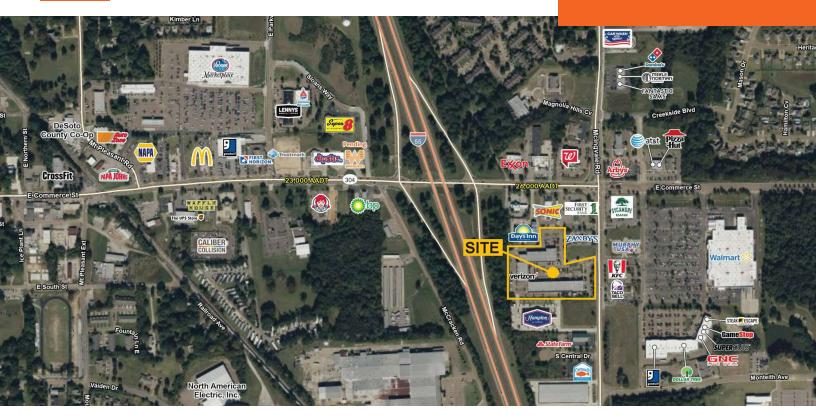

#### **LOCATION DESCRIPTION**

70,957 SF shopping center located just off Interstate 55 on McIngvale Road south of the intersection with East Commerce Street in Hernando, Mississippi

#### **PROPERTY HIGHLIGHTS**

- 1,998 SF space available
- Anchored by Club4 Fitness and Hernando Taekwondo
- Across the street from Walmart and adjacent to a Hampton Inn and Days Inn
- Hernando is the county seat of Desoto County and is approximately 12 miles south of Memphis, Tennessee
- Traffic Counts (AADT): I-55 (37,000) and E Commerce St (26,000)