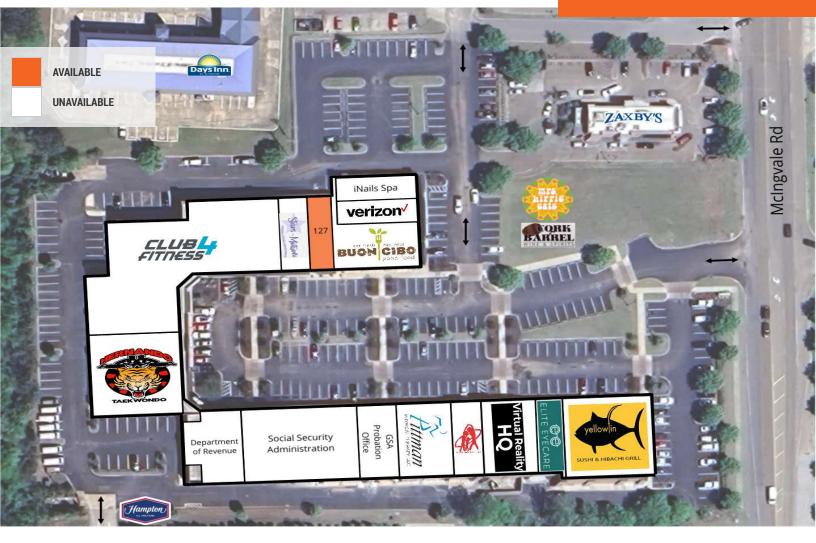

#### **PROPERTY HIGHLIGHTS**

- 1,998 SF space available
- Anchored by Club4 Fitness and Hernando Taekwondo
- Across the street from Walmart and adjacent to a Hampton Inn and Days Inn
- Hernando is the county seat of Desoto County and is approximately 12 miles south of Memphis, Tennessee
- Traffic Counts (AADT): I-55 (37,000) and E Commerce St (26,000)

## **FOR LEASE**

| SUITE   | TENANT NAME                     | SPACE SIZE | SUITE                 | TENANT NAME        | SPACE S   |
|---------|---------------------------------|------------|-----------------------|--------------------|-----------|
| 101-103 | Yellowfin Sushi & Hibachi Grill | 7,151 SF   | 117-119               | Hernando Taekwondo | 8,960 SF  |
| 104     | Elite Eye Care                  | 1,986 SF   | 122                   | Club4 Fitness      | 15,430 SI |
| 105-106 | Virtual Reality HQ & Arcade     | 2,063 SF   | 126                   | Stars in Motion    | 2,045 SF  |
| 107     | Hernando Family Clinic          | 2,063 SF   | 127                   | Available          | 1,998 SF  |
| 108-109 | Pittman Physical Therapy        | 4,087 SF   | 128- <mark>129</mark> | Buon Cibo          | 3,921 SF  |
| 110     | GSA Probation Office            | 3,166 SF   | 130                   | Verizon            | 1,801 SF  |
| 111-115 | Social Security Administration  | 8,895 SF   | 131                   | iNails Spa         | 1,830 SF  |
| 116     | Department of Revenue           | 3,469 SF   |                       |                    |           |