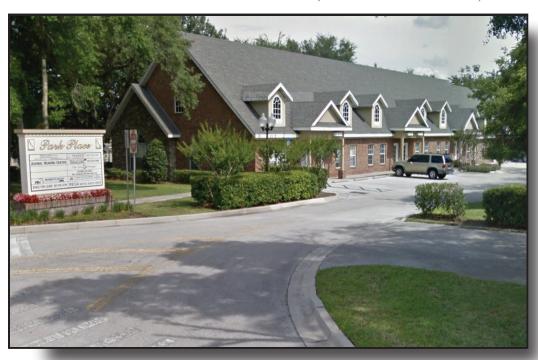

### office suites available \$16 /SF (Modified Gross)

Suite Sizes: 1,200 and 1,800 SF +/-

(3,000 SF contiguous available)

Building Size: 14,476 Square Feet

Land Size: 1.9 Acres

Zoning: PO

Parking Ratio: 4.5 per 1,000 SF

Professionally managed office plaza Comments:

Beautiful traditional style brick office buildings

Built in the year 2000

Class B property with easy access

CBS and Brick construction