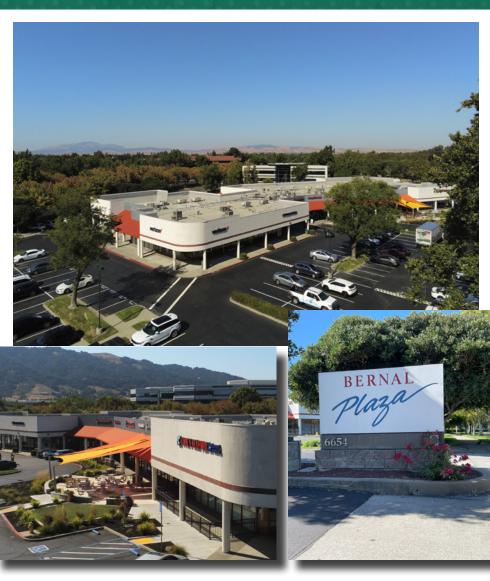

### SPACES FOR LEASE

PAGE 3

Bernal Plaza is a well-established neighborhood Shopping Center in Pleasanton, prominently situated just off the Bernal Avenue freeway ramps to/from I-680 at the fully-signalized intersection of Bernal Avenue and Valley Avenue, and the entrance to Bernal Corporate Park, with over 1.4 million square feet of Class A office space currently at +/-65% occupancy. Just across the street is the Alameda County Fairgrounds, home of the wildly-popular annual Alameda County Fair drawing more than 400,000 attendees in addition to various large regional events held throughout the year.