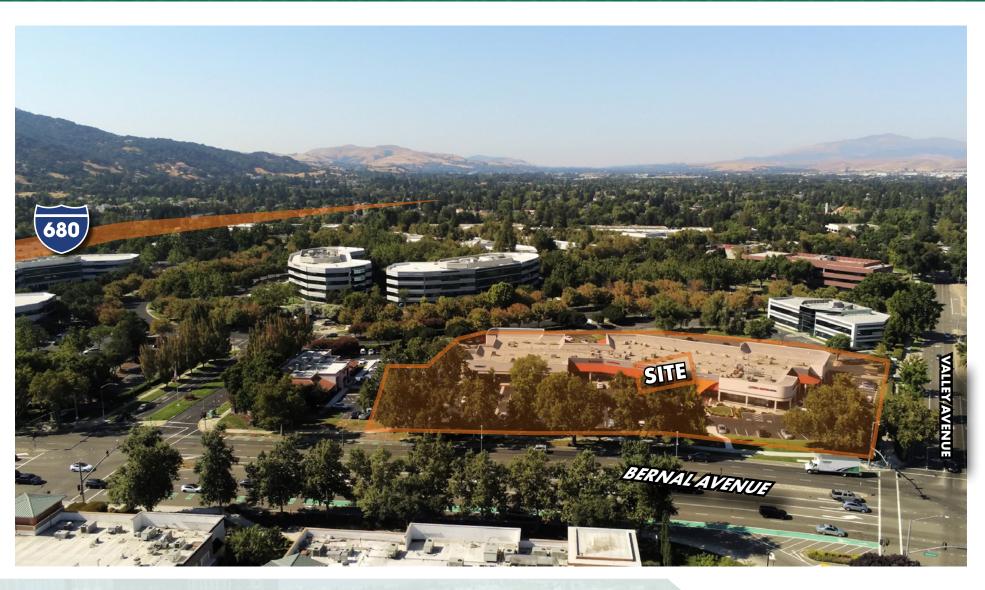

### SPACES FOR LEASE

PAGE 3

Bernal Plaza is a well-established neighborhood Shopping Center in Pleasanton, prominently situated just off the Bernal Avenue freeway ramps to/from I-680 at the fully-signalized intersection of Bernal Avenue and Valley Avenue, and the entrance to Bernal Corporate Park, with over 1.4 million square feet of Class A office space currently at +/-65% occupancy. Just across the street is the Alameda County Fairgrounds, home of the wildly-popular annual Alameda County Fair drawing more than 400,000 attendees in addition to various large regional events held throughout the year.