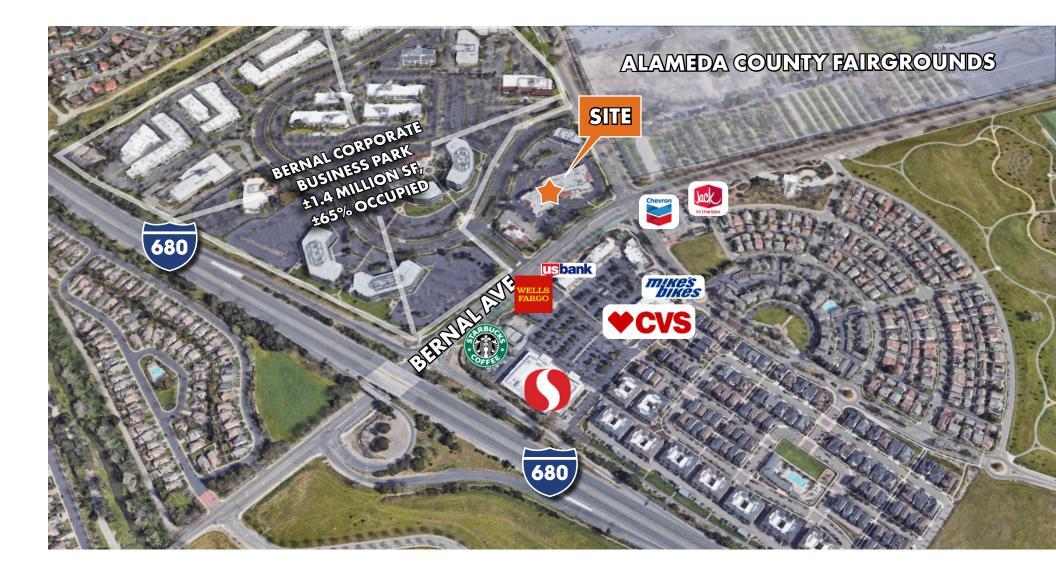

### SPACES FOR LEASE

PAGE 3

Bernal Plaza is a well-established neighborhood Shopping Center in Pleasanton, prominently situated just off the Bernal Avenue freeway ramps to/from I-680 at the fully-signalized intersection of Bernal Avenue and Valley Avenue, and the entrance to Bernal Corporate Park, with over 1.4 million square feet of Class A office space currently at +/-65% occupancy. Just across the street is the Alameda County Fairgrounds, home of the wildly-popular annual Alameda County Fair drawing more than 400,000 attendees in addition to various large regional events held throughout the year.

- Well-established neighborhood Shopping Center
- Prominent visibility from Bernal Avenue and Valley Avenue
- Strong tenant roster including several national tenants
- Situated within Bernal Corporate Park with +1.4 million sf of Class A Office space at +65% occupancy
- Various sizes of shop space available