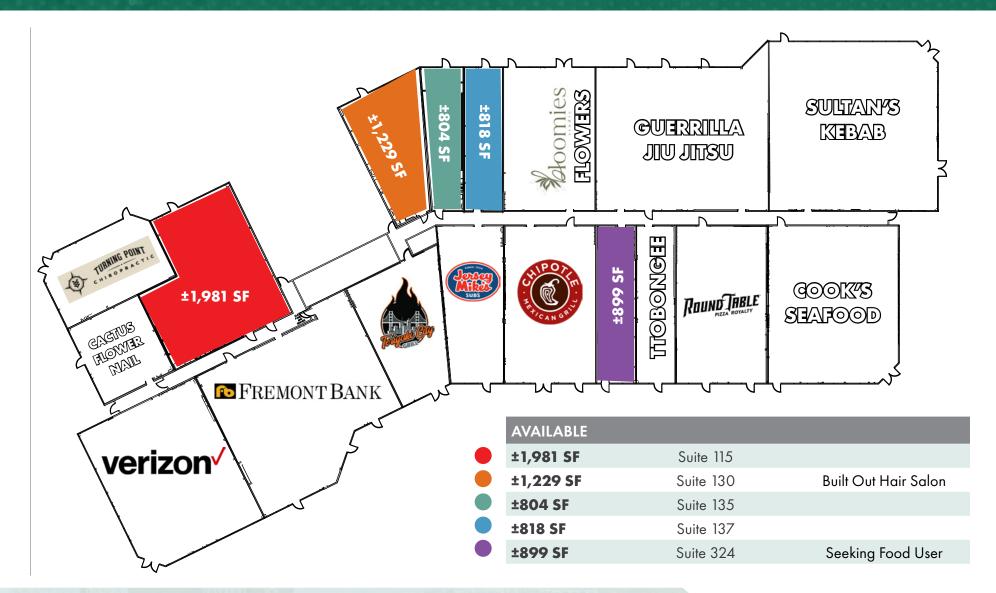

| AVAILABLE |           |
|-----------|-----------|
| ±1,981 SF | Suite 115 |
| ±1,229 SF | Suite 130 |
| ±804 SF   | Suite 135 |
| ±818 SF   | Suite 137 |
| ±899 SF   | Suite 324 |

925.296.3315 fernando.cuebas@tricommercial.com LIC: #01168597 Ron Willet 925.296.3336 ron.willet@tricommercial.com LIC: #01834997