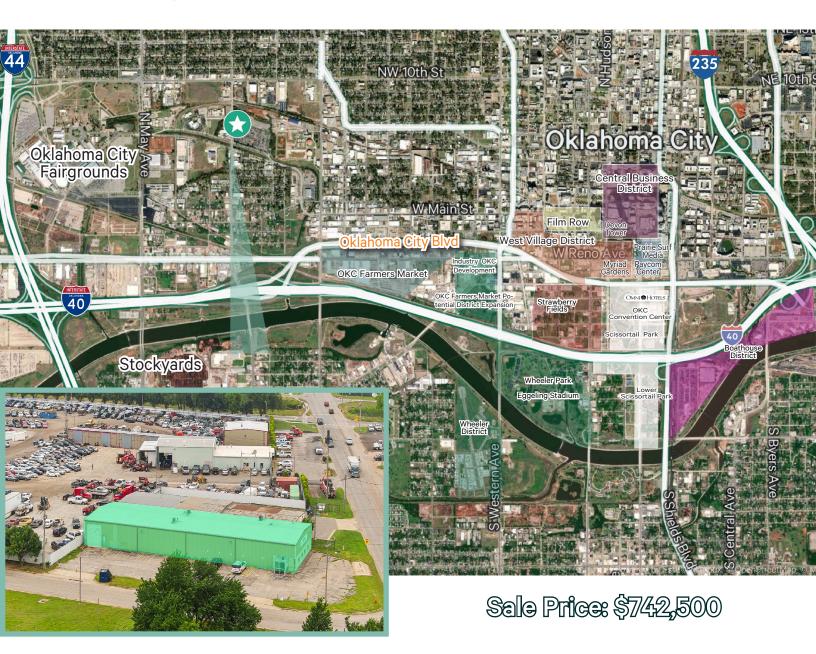

## 706 N. Villa Avenue

Oklahoma City, Oklahoma 73107

## **Property Information**

+Building Size: 8,250± SF

+Lot Size: 0.46± AC

+Built in 1973

+(1) 10'x14' Drive-In

+Clear Height: 16'

+Easy access to I-44 & I-40

706 N Villa Ave | OKC, OK 73107