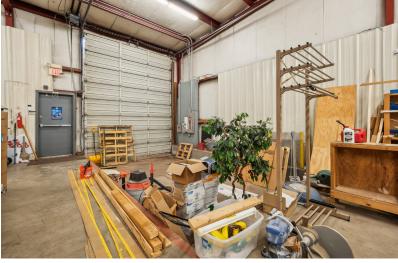

## **Property Information**

+Building Size: 8,250± SF

+Lot Size: 0.46± AC

+Built in 1973

+(1) 10'x14' Drive-In

+Clear Height: 16'

+Easy access to I-44 & I-40

706 N Villa Ave | OKC, OK 73107