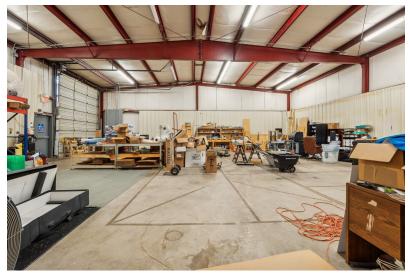

## **Property Information**

+Building Size: 8,250± SF

+Lot Size: 0.46± AC

+Built in 1973

+(1) 10'x14' Drive-In

+Clear Height: 16'

+Easy access to I-44 & I-40

706 N Villa Ave | OKC, OK 73107