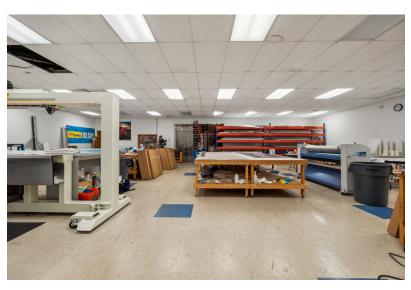

## **Property Information**

+Building Size: 8,250± SF

+Lot Size: 0.46± AC

+Built in 1973

+(1) 10'x14' Drive-In

+Clear Height: 16'

+Easy access to I-44 & I-40

706 N Villa Ave | OKC, OK 73107