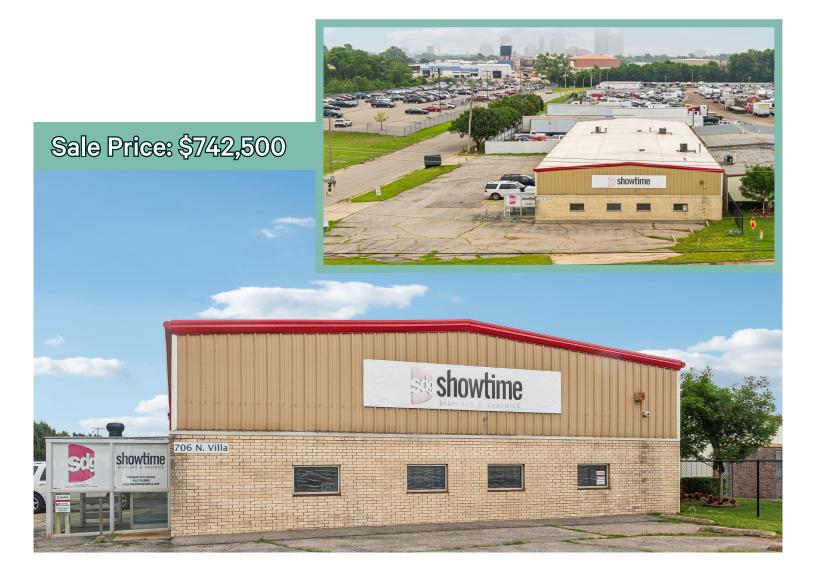

## 706 N. Villa Avenue

Oklahoma City, Oklahoma 73107

## **Property Information**

+Building Size: 8,250± SF

+Lot Size: 0.46± AC

+Built in 1973

+(1) 10'x14' Drive-In

+Clear Height: 16'

+Easy access to I-44 & I-40

706 N Villa Ave | OKC, OK 73107