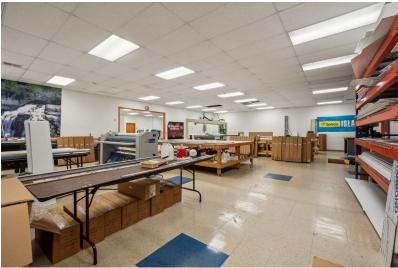

## **Property Information**

+Building Size: 8,250± SF

+Lot Size: 0.46± AC

+Built in 1973

+(1) 10'x14' Drive-In

+Clear Height: 16'

+Easy access to I-44 & I-40

706 N Villa Ave | OKC, OK 73107