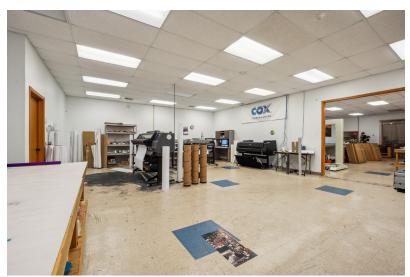

## **Property Information**

+Building Size: 8,250± SF

+Lot Size: 0.46± AC

+Built in 1973

+(1) 10'x14' Drive-In

+Clear Height: 16'

+Easy access to I-44 & I-40

706 N Villa Ave | OKC, OK 73107