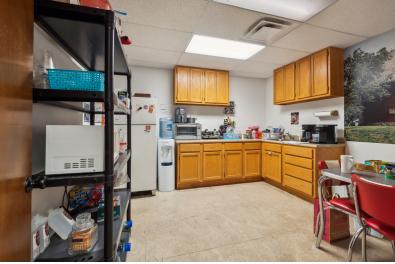

## **Property Information**

+Building Size: 8,250± SF

+Lot Size: 0.46± AC

+Built in 1973

+(1) 10'x14' Drive-In

+Clear Height: 16'

+Easy access to I-44 & I-40

706 N Villa Ave | OKC, OK 73107