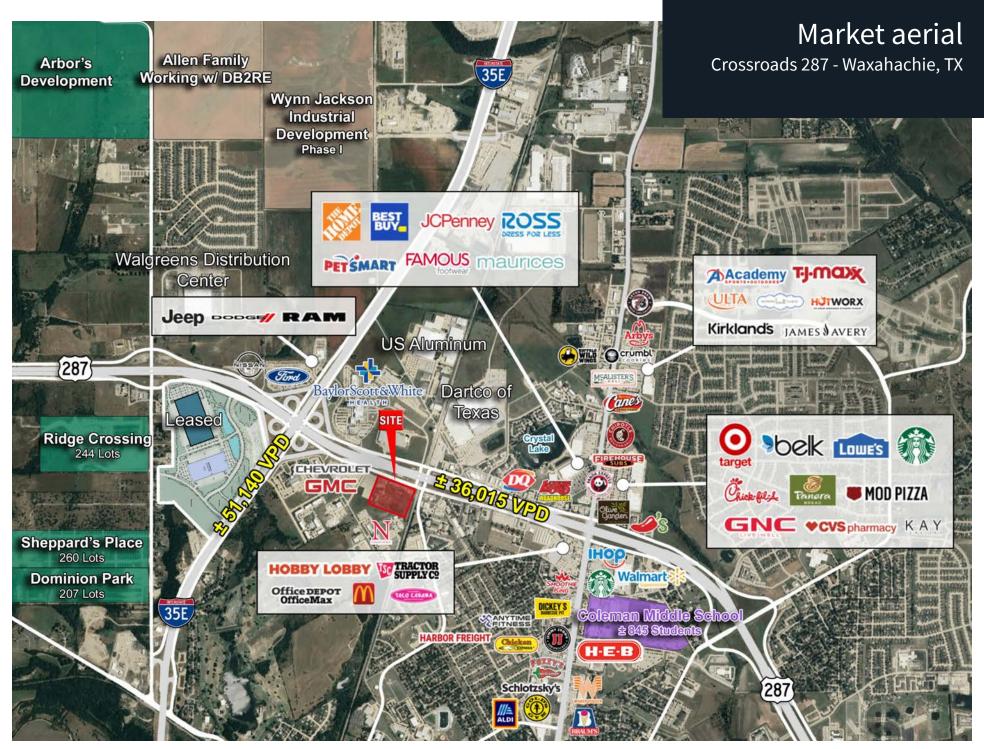

## New developments include:

- Fanatics, a global digital sports platform, will open and operate a new 600,000 sf e-commerce and wholesale fulfillment facility with retail frontage
- Baylor Scott & White recently broke ground on a \$240 million project multiphase campus expansion. The multi-floor patient tower will include an expanded emergency department, surgery department, intensive care unit, imaging, and multilevel parking garage. (D Magazine)
- Dallas' Wynne/Jackson & San Franciscobased Prospect Hill Group have partnered in their acquisition of 575 acres for their South Grove development, a massive industrial development to handle multiple buildings of more than 1 million sf
- Tom Thumb recently completed work with a Fort Worth-based developer to build a store in Waxahachie, a fast-growing city 30 miles south of Dallas that has been an H-E-B stronghold for about 20 years. The new 60,000-square-foot Tom Thumb on the north side of town is the grocer's first store in Ellis County