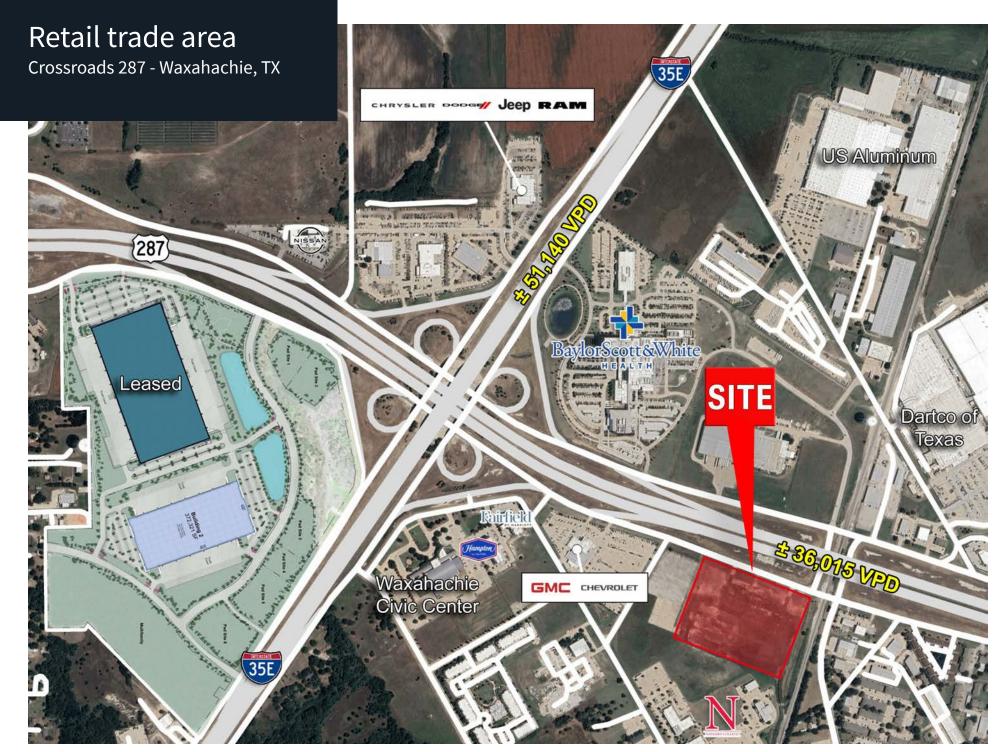

## Development highlights

Crossroads 287 named for it's position at the intersection of I-35 E and Hwy 287, which sees over 150,000 vpd.

- Mixed-Use Development offering retail, office, medical, and hotel
- For Sale or Lease pad sites, build-to-suit, and drive-thru options available
- Close proximity to Baylor Scott & White Medical Center, Waxahachie Civic Center (167k Annual Visitors) and Navarro College (1,884 Enrollment & 4-year nursing program)