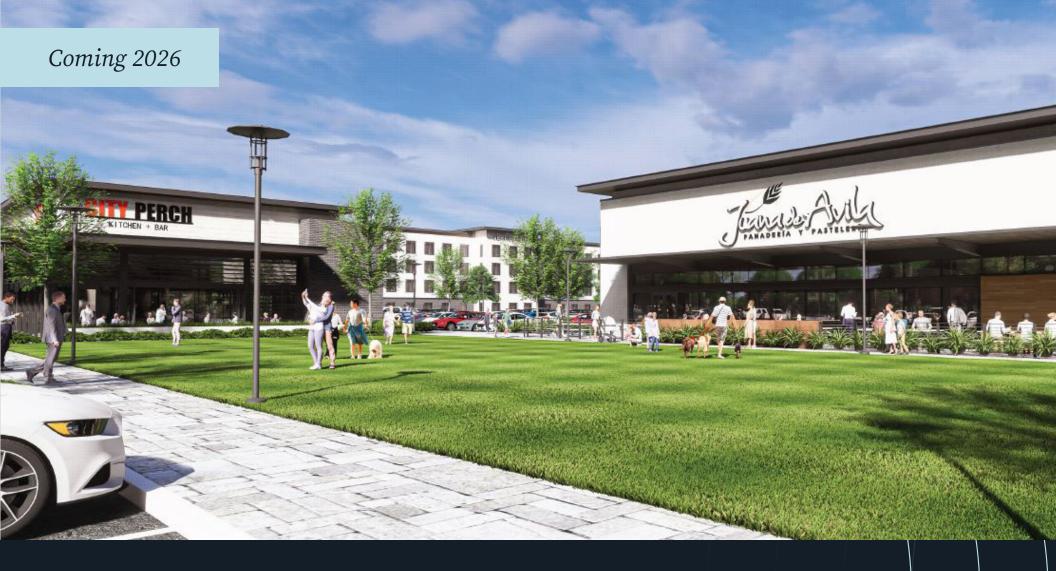

# **Crossroads 287**

1001 US-287 Bypass | Waxahachie, TX 75165 New mixed-use development



## Development highlights

Crossroads 287 named for it's position at the intersection of I-35 E and Hwy 287, which sees over 150,000 vpd.

- Mixed-Use Development offering retail, office, medical, and hotel
- For Sale or Lease pad sites, build-to-suit, and drive-thru options available
- Close proximity to Baylor Scott & White Medical Center, Waxahachie Civic Center (167k Annual Visitors) and Navarro College (1,884 Enrollment & 4-year nursing program)







Conceptual renderings



# Site plan



### Retail

Available: 5,470 – 9,975 SF Total: 19,945 SF

## **Retail Pad**

1.656 AC (with drive-thru opportunity)

### Hotel

2.21 AC pad 2.48 AC pad

### **Medical Office**

Available: 0 SF Total: 3