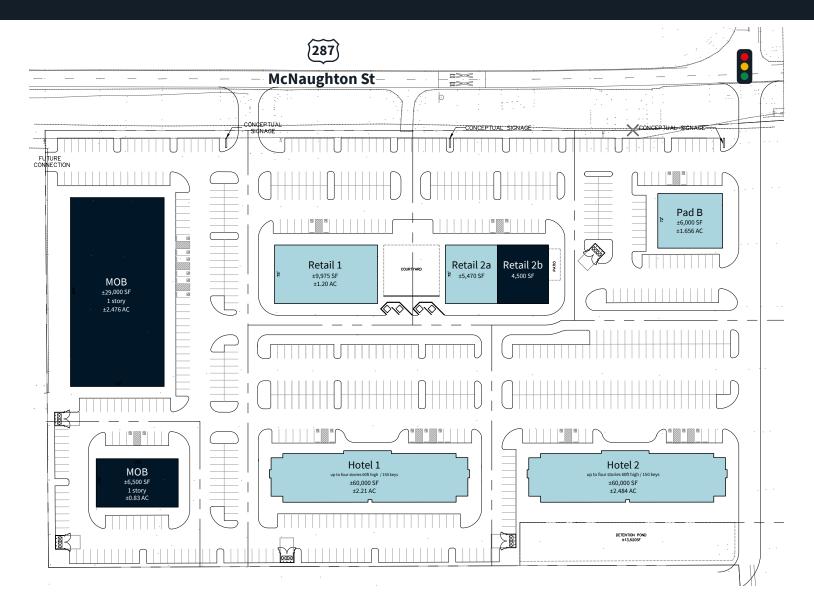

# Site plan

### Retail

Available: 5,470 – 9,975 SF Total: 19,945 SF

## **Retail Pad**

1.656 AC (with drive-thru opportunity)

### Hotel

2.21 AC pad 2.48 AC pad

### **Medical Office**

Available: 0 SF Total: 35,500 SF