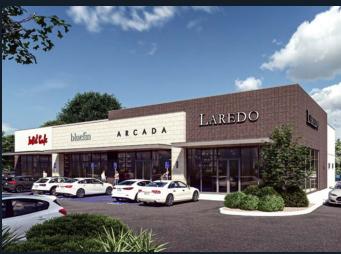

# **Crossroads 287**

1001 US-287 Bypass | Waxahachie, TX 75165 New mixed-use development



## Development highlights

Crossroads 287 named for it's position at the intersection of I-35 E and Hwy 287, which sees over 150,000 vpd.

- Mixed-Use Development offering retail, office, medical, and hotel
- For Sale or Lease pad sites, build-to-suit, and drive-thru options available
- Close proximity to Baylor Scott & White Medical Center, Waxahachie Civic Center (167k Annual Visitors) and Navarro College (1,884 Enrollment & 4-year nursing program)







Conceptual renderings



# Site plan



### Retail

Available: 5,470 – 9,975 SF Total: 19,945 SF

## **Retail Pad**

1.656 AC (with drive-thru opportunity)

### Hotel

2.21 AC pad 2.48 AC pad

### **Medical Office**

Available: 0 SF Total: 35,500 SF









# Trade area demographics

| 10-minute drive time |           |
|----------------------|-----------|
| Population           | 52,761    |
| Avg household income | \$104,918 |
| Daytime population   | 55,161    |
| Households           | 18,052    |

| 20-minute drive time |           |
|----------------------|-----------|
| Population           | 298,347   |
| Avg household income | \$108,216 |
| Daytime population   | 245,023   |
| Households           | 101,274   |





Conceptual rendering



## **About Waxahachie**



Waxahachi