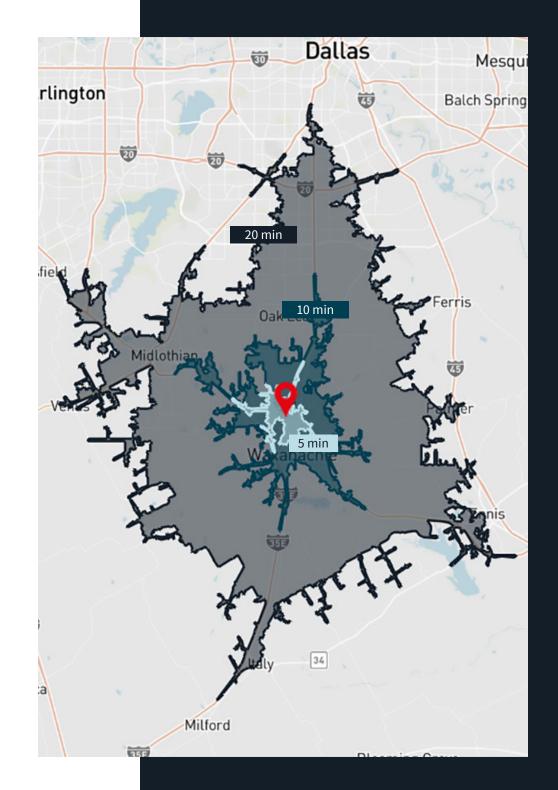

# Trade area demographics

| 10-minute drive time |           |
|----------------------|-----------|
| Population           | 52,761    |
| Avg household income | \$104,918 |
| Daytime population   | 55,161    |
| Households           | 18,052    |

| 20-minute drive time |           |
|----------------------|-----------|
| Population           | 298,347   |
| Avg household income | \$108,216 |
| Daytime population   | 245,023   |
| Households           | 101,274   |