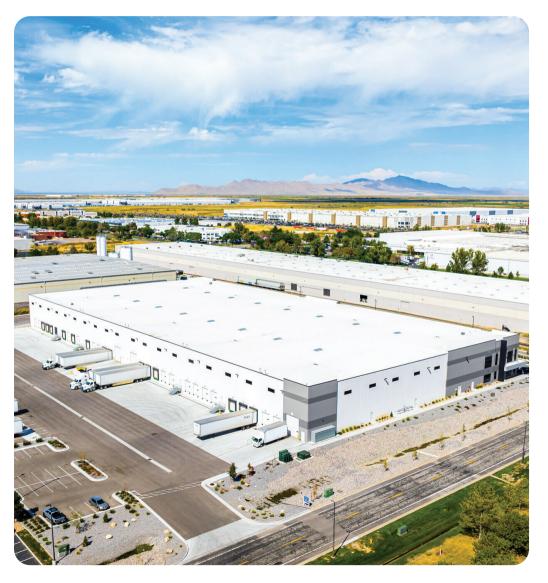

### **Building Highlights**

Cubework is the nation's premier short-or-long term warehouse provider, we specialize in offering expensive commercial storage, office solutions, and commercial parking without the need for long-term leases. Expand and downsize and never pay for more than what you need.

### **Property Features**

| RBA             | 89,296 Square Feet        |  |
|-----------------|---------------------------|--|
| Site            | 9.42 Acres                |  |
| Clear Height    | 32'                       |  |
| Loading Docks   | 29 ext                    |  |
| HVAC            | Yes                       |  |
| Fire Protection | Yes                       |  |
| Access          | 24/7, Turnkey             |  |
| Warehouse       | 300 - 86,957 SF Divisible |  |
| Private Office  | 150 - 2,339 SF Divisible  |  |