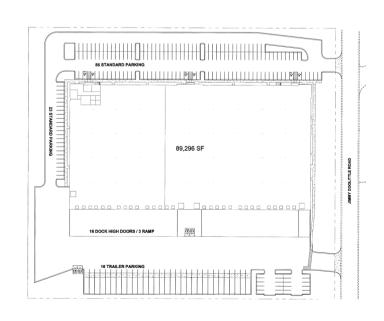

# **Salt Lake City**

Facility Map

www.cubework.com 800.338.6369

- 485 N. Jimmy Dolittle Rd., Salt Lake City, UT 84116
- **&** 800-338-6369

### **Property Features**

| RBA             | 89,296 Square Feet        |  |
|-----------------|---------------------------|--|
| Site            | 9.42 Acres                |  |
| Clear Height    | 32'                       |  |
| Loading Docks   | 29 ext                    |  |
| HVAC            | Yes                       |  |
| Fire Protection | Yes                       |  |
| Access          | 24/7, Turnkey             |  |
| Warehouse       | 300 - 86,957 SF Divisible |  |
| Private Office  | 150 - 2,339 SF Divisible  |  |