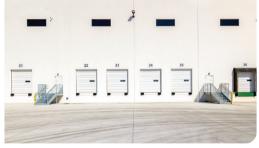

### **Property Features**

| RBA             | 89,296 Square Feet        |  |
|-----------------|---------------------------|--|
| Site            | 9.42 Acres                |  |
| Clear Height    | 32'                       |  |
| Loading Docks   | 29 ext                    |  |
| HVAC            | Yes                       |  |
| Fire Protection | Yes                       |  |
| Access          | 24/7, Turnkey             |  |
| Warehouse       | 300 - 86,957 SF Divisible |  |
| Private Office  | 150 - 2,339 SF Divisible  |  |