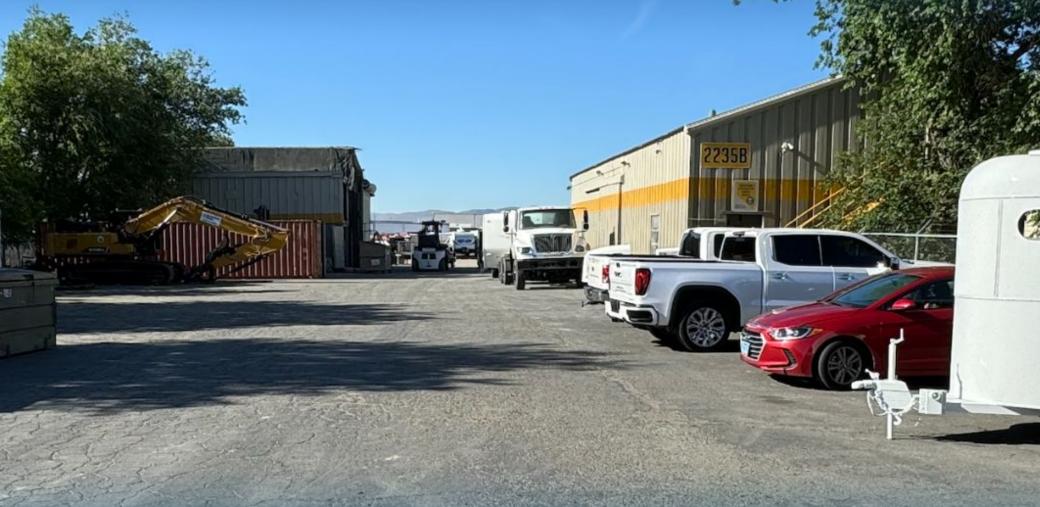

2235
Glendale Ave
SPARKS, NV 89431

SALE PRICE | \$2,500,000

BUILDING SIZES | 3 Total

**±3,000 SF & ±3,950 SF INDUSTRIAL & 520 SF OFFICE** 

LAND SIZE | 2.18 AC

ZONING | I INDUSTRIAL

APN's | 034-010-11 & 034-010-13

±7,470 SF
3 BUILDINGS
Square Feet

2.18 AC
2 PARCELS
Acres

## **Property Highlights**

- Industrial property spanning two parcels
- Desirable opportunity to be sold as an investment property or to an owner-user that will either need to retrofit to suit or develop the property. Property is currently occupied by two long standing tenants on month-to-month leases.

#### DO NOT DISTURB TENANTS.

- Prime Location in Sparks with highly coveted fenced yard space
- Two metal buildings, consisting of a 3,000 square foot structure built in 1965 and the second is a 3,950 square foot structure built in 1951.
- Brick residential conversion office fronting Glendale that is 520 square feet and constructed in 1937 per the Washoe County Assessor.