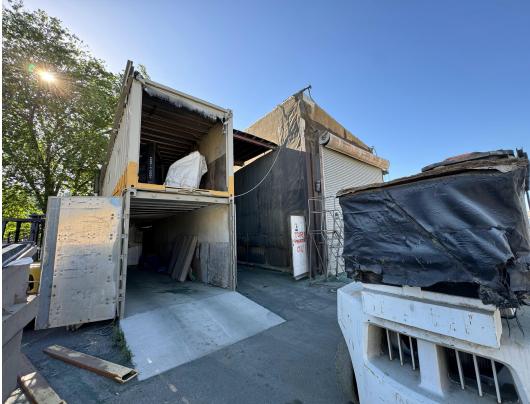

## **Property Highlights**

- Industrial property spanning two parcels
- Desirable opportunity to be sold as an investment property or to an owner-user that will either need to retrofit to suit or develop the property. Property is currently occupied by two long standing tenants on month-to-month leases.

#### DO NOT DISTURB TENANTS.

- Prime Location in Sparks with highly coveted fenced yard space
- Two metal buildings, consisting of a 3,000 square foot structure built in 1965 and the second is a 3,950 square foot structure built in 1951.
- Brick residential conversion office fronting Glendale that is 520 square feet and constructed in 1937 per the Washoe County Assessor.