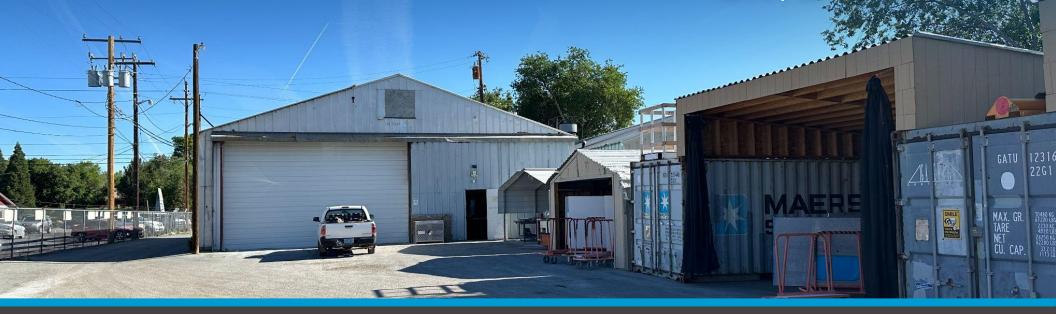

## **Property Highlights**

- Industrial property spanning two parcels
- Desirable opportunity to be sold as an investment property or to an owner-user that will either need to retrofit to suit or develop the property. Property is currently occupied by two long standing tenants on month-to-month leases.

#### DO NOT DISTURB TENANTS.

- Prime Location in Sparks with highly coveted fenced yard space
- Two metal buildings, consisting of a 3,000 square foot structure built in 1965 and the second is a 3,950 square foot structure built in 1951.
- Brick residential conversion office fronting Glendale that is 520 square feet and constructed in 1937 per the Washoe County Assessor.