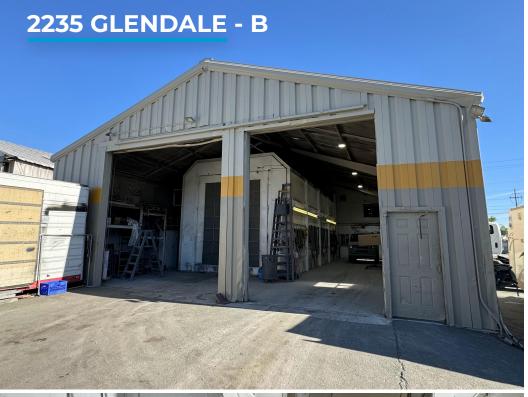

## **Property Highlights**

- Industrial property spanning two parcels
- Desirable opportunity to be sold as an investment property or to an owner-user that will either need to retrofit to suit or develop the property. Property is currently occupied by two long standing tenants on month-to-month leases.

#### DO NOT DISTURB TENANTS.

- Prime Location in Sparks with highly coveted fenced yard space
- Two metal buildings, consisting of a 3,000 square foot structure built in 1965 and the second is a 3,950 square foot structure built in 1951.
- Brick residential conversion office fronting Glendale that is 520 square feet and constructed in 1937 per the Washoe County Assessor.