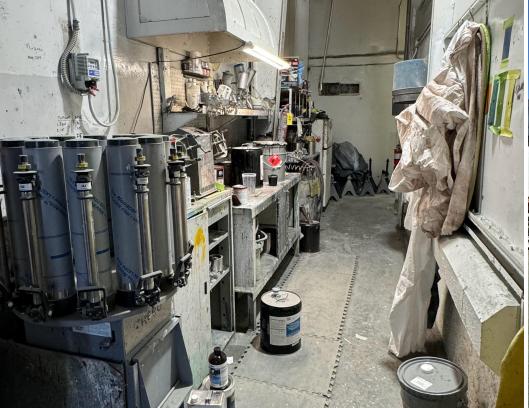

## **Property Highlights**

- Industrial property spanning two parcels
- Desirable opportunity to be sold as an investment property or to an owner-user that will either need to retrofit to suit or develop the property. Property is currently occupied by two long standing tenants on month-to-month leases.

#### DO NOT DISTURB TENANTS.

- Prime Location in Sparks with highly coveted fenced yard space
- Two metal buildings, consisting of a 3,000 square foot structure built in 1965 and the second is a 3,950 square foot structure built in 1951.
- Brick residential conversion office fronting Glendale that is 520 square feet and constructed in 1937 per the Washoe County Assessor.