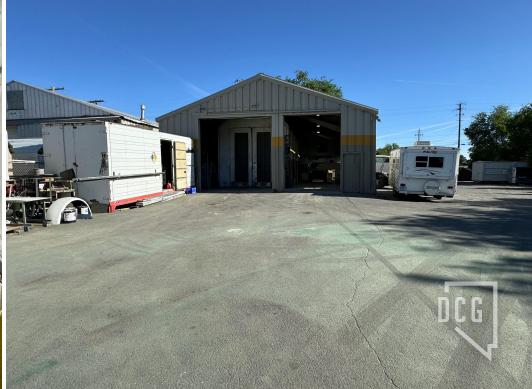

## **Property Highlights**

- Industrial property spanning two parcels
- Desirable opportunity to be sold as an investment property or to an owner-user that will either need to retrofit to suit or develop the property. Property is currently occupied by two long standing tenants on month-to-month leases.

#### DO NOT DISTURB TENANTS.

- Prime Location in Sparks with highly coveted fenced yard space
- Two metal buildings, consisting of a 3,000 square foot structure built in 1965 and the second is a 3,950 square foot structure built in 1951.
- Brick residential conversion office fronting Glendale that is 520 square feet and constructed in 1937 per the Washoe County Assessor.