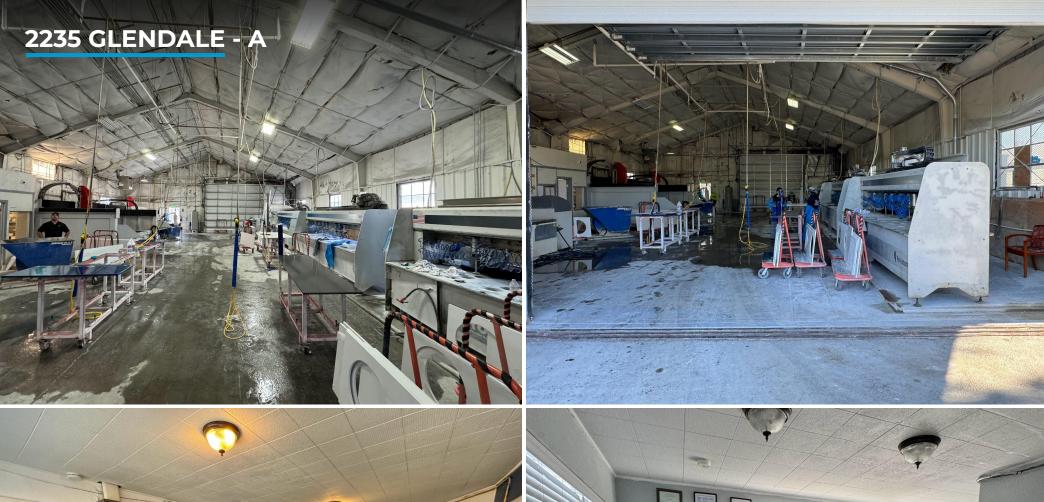

2235
Glendale Ave
SPARKS, NV 89431

SALE PRICE | \$2,500,000

BUILDING SIZES | 3 Total

**±3,000 SF & ±3,950 SF INDUSTRIAL & 520 SF OFFICE** 

LAND SIZE | 2.18 AC

ZONING | I INDUSTRIAL

APN's | 034-010-11 & 034-010-13

#### DO NOT DISTURB TENANTS.

- Prime Location in Sparks with highly coveted fenced yard space
- Two metal buildings, consisting of a 3,000 square foot structure built in 1965 and the second is a 3,950 square foot structure built in 1951.
- Brick residential conversion office fronting Glendale that is 520 square feet and constructed in 1937 per the Washoe County Assessor.