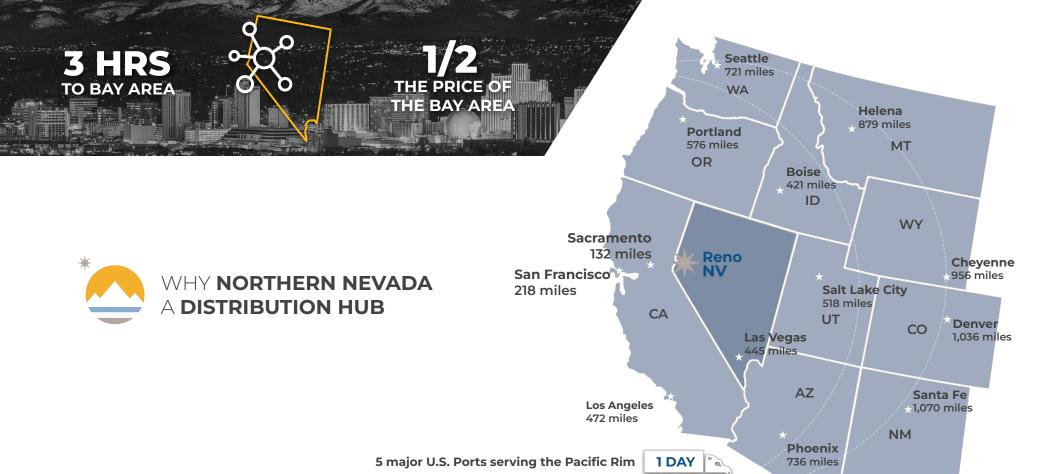

#### **SHIPPING HUB**

- Less Than 1-Day Truck Service To > 60 M
   Customers, 8 States, 5 Major Ports.
- 2-Day Truck Service to 11 States.

Switch is the largest, most advanced data center campus in the world encompassing up to 1.3 million square feet on 2,000 acres in the Tahoe Reno Industrial Center. The facility is powered 100-percent by renewable energy.

Apple's \$1 Billion data campus at the Reno Technology Park continues to expand years after its announcement in 2017 with over 100 employees and claims to get 100% of its power from renewable energy sources.