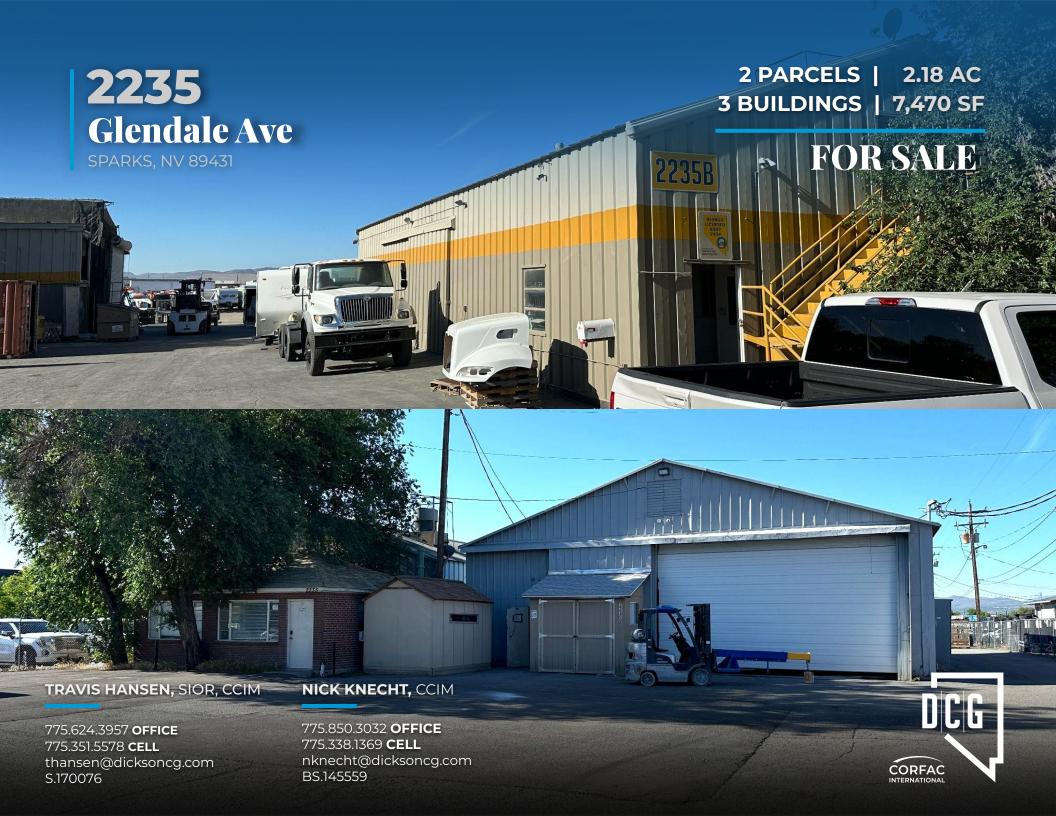

2235
Glendale Ave
SPARKS, NV 89431

SALE PRICE | \$2,500,000

BUILDING SIZES | 3 Total

**±3,000 SF & ±3,950 SF INDUSTRIAL & 520 SF OFFICE** 

LAND SIZE | 2.18 AC

ZONING | I INDUSTRIAL

APN's | 034-010-11 & 034-010-13

±7,470 SF
3 BUILDINGS
Square Feet

2.18 AC
2 PARCELS
Acres

## **Property Highlights**

- Industrial property spanning two parcels
- Desirable opportunity to be sold as an investment property or to an owner-user that will either need to retrofit to suit or develop the property. Property is currently occupied by two long standing tenants on month-to-month leases.

#### DO NOT DISTURB TENANTS.

- Prime Location in Sparks with highly coveted fenced yard space
- Two metal buildings, consisting of a 3,000 square foot structure built in 1965 and the second is a 3,950 square foot structure built in 1951.
- Brick residential conversion office fronting Glendale that is 520 square feet and constructed in 1937 per the Washoe County Assessor.

# TRAVIS HANSEN, SIOR, CCIM 775.624.3957 OFFICE 775.351.5578 CELL thansen@dicksoncg.com S.170076

775.850.3032 **OFFICE** 775.338.1369 **CELL** nknecht@dicksoncg.com BS.145559

\*Sourced from credible sources, the broker cannot guarantee the reliability of the information provided. No explicit or implied warranties or representations are made regarding the accuracy of the information. This content is subject to potential vulnerabilities, such as errors, omissions, price fluctuations, rental terms, and other conditions, including prior sale, lease, financing, or unexpected withdrawal. You and your advisors should thoroughly assess the property to ascertain its suitability for your specific needs. Additionally, we strongly recommend seeking guidance from your legal, financial, or other qualified professional advisors.