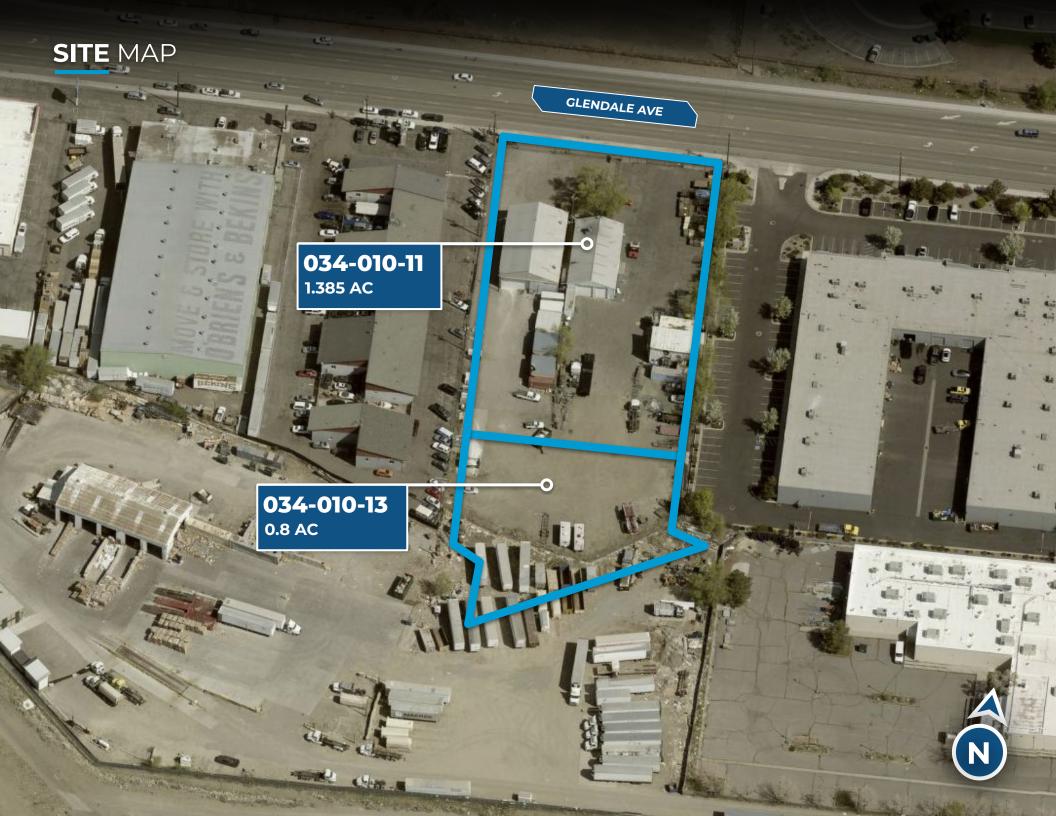

2235
Glendale Ave
SPARKS, NV 89431

SALE PRICE | \$2,500,000

BUILDING SIZES | 3 Total

**±3,000 SF & ±3,950 SF INDUSTRIAL & 520 SF OFFICE** 

LAND SIZE | 2.18 AC

ZONING | I INDUSTRIAL

APN's | 034-010-11 & 034-010-13

## **Property Highlights**

- Industrial property spanning two parcels
- Desirable opportunity to be sold as an investment property or to an owner-user that will either need to retrofit to suit or develop the property. Property is currently occupied by two long standing tenants on month-to-month leases.

#### DO NOT DISTURB TENANTS.

- Prime Location in Sparks with highly coveted fenced yard space
- Two metal buildings, consisting of a 3,000 square foot structure built in 1965 and the second is a 3,950 square foot structure built in 1951.
- Brick residential conversion office fronting Glendale that is 520 square feet and constructed in 1937 per the Washoe County Assessor.