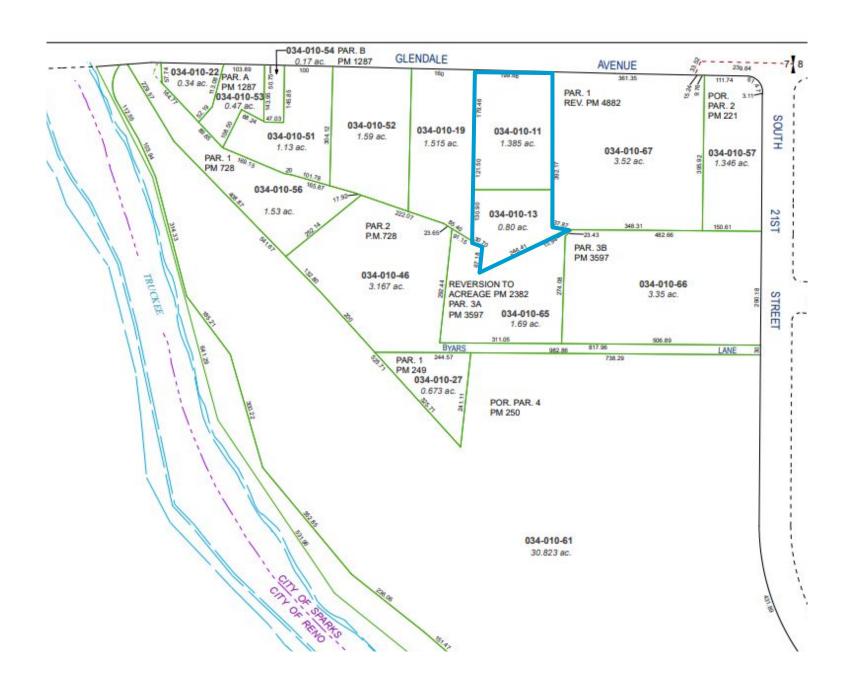

2235
Glendale Ave
SPARKS, NV 89431

SALE PRICE | \$2,500,000

BUILDING SIZES | 3 Total

**±3,000 SF & ±3,950 SF INDUSTRIAL & 520 SF OFFICE** 

LAND SIZE | 2.18 AC

ZONING | I INDUSTRIAL

APN's | 034-010-11 & 034-010-13

## **Property Highlights**

- Industrial property spanning two parcels
- Desirable opportunity to be sold as an investment property or to an owner-user that will either need to retrofit to suit or develop the property. Property is currently occupied by two long standing tenants on month-to-month leases.

#### DO NOT DISTURB TENANTS.

- Prime Location in Sparks with highly coveted fenced yard space
- Two metal buildings, consisting of a 3,000 square foot structure built in 1965 and the second is a 3,950 square foot structure built in 1951.
- Brick residential conversion office fronting Glendale that is 520 square feet and constructed in 1937 per the Washoe County Assessor.