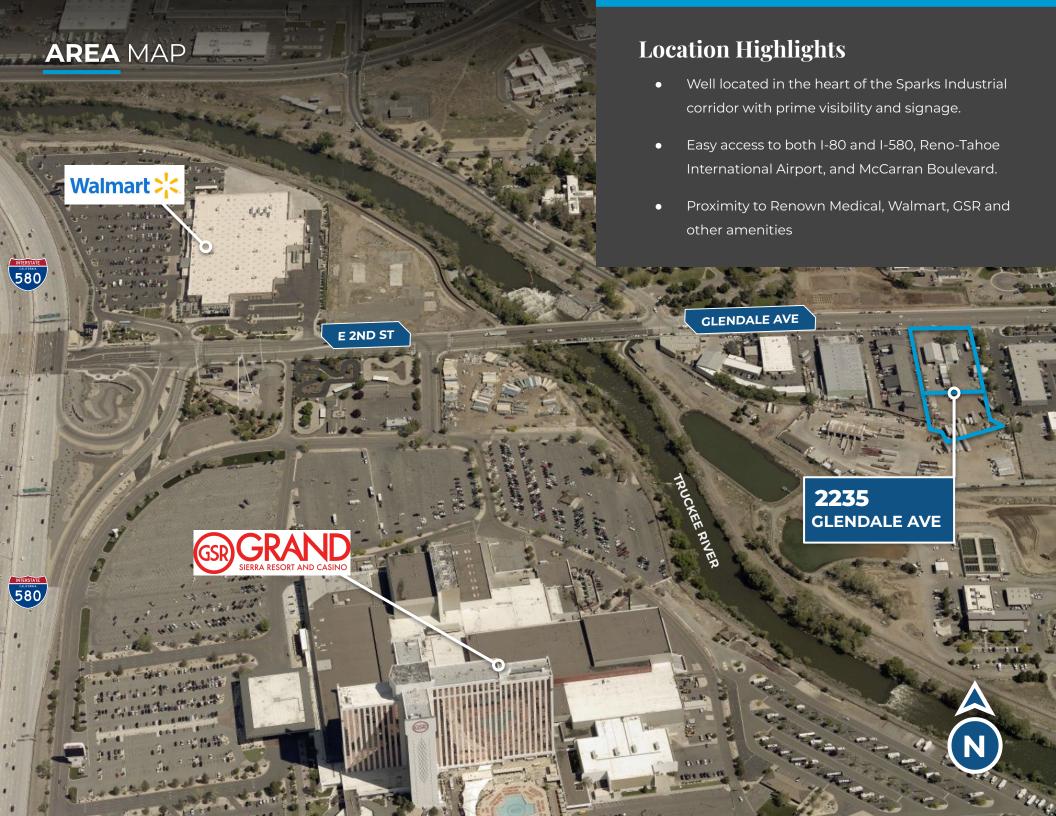

## **Property Highlights**

- Industrial property spanning two parcels
- Desirable opportunity to be sold as an investment property or to an owner-user that will either need to retrofit to suit or develop the property. Property is currently occupied by two long standing tenants on month-to-month leases.

#### DO NOT DISTURB TENANTS.

- Prime Location in Sparks with highly coveted fenced yard space
- Two metal buildings, consisting of a 3,000 square foot structure built in 1965 and the second is a 3,950 square foot structure built in 1951.
- Brick residential conversion office fronting Glendale that is 520 square feet and constructed in 1937 per the Washoe County Assessor.