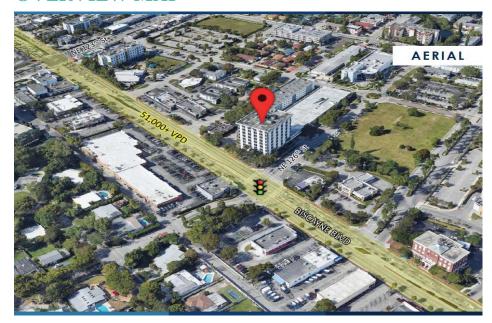

#### PROPERTY HIGHLIGHTS

- Hard Corner Signalized Intersection | Biscayne Blvd & NE 126 St 51,000 Vehicles Per Day
- 11 Patient Examination Rooms, 8 Office Spaces, 3 Waiting Rooms, 1 Physical Therapy Area, Full Size Kitchen & Dining Area, and 1 Lobby with Reception Desk.
- 5th Floor Consist of Suites 500-505 | 9,390
- All Utilities Included
- Assigned Parking spaces and general parking
- 30% Down with 70% finance for 5 years at 5% seller financing.

### **RETAIL OVERVIEW MAP**