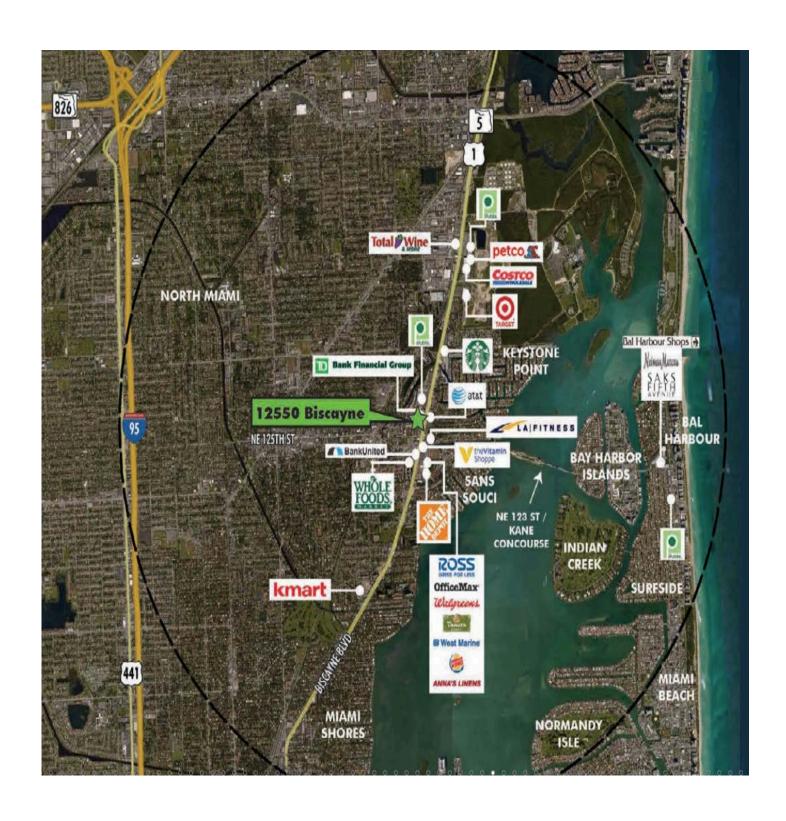

## FIP COMMERCIAL

BUY, SELL, RENT, LEASE, BUILD.

# 12550 BISCAYNE

FULLY BUILT OUT MEDICAL FLOOR

12550 BISCYANE BLVD NORTH MIAMI FL 33181

FOR SALE 9,390 SF

\$2.59 MILLION SELLER FINANCING

IMMEDIATE OCCUPANCY



#### PROPERTY HIGHLIGHTS

- Hard Corner Signalized Intersection | Biscayne Blvd & NE 126 St 51,000 Vehicles Per Day
- 11 Patient Examination Rooms, 8 Office Spaces, 3 Waiting Rooms, 1 Physical Therapy Area, Full Size Kitchen & Dining Area, and 1 Lobby with Reception Desk.
- 5th Floor Consist of Suites 500-505 | 9,390
- All Utilities Included
- Assigned Parking spaces and general parking
- 30% Down with 70% finance for 5 years at 5% seller financing.

#### OVERVIEW MAP





**LOBBY VIEW** 



**LOBBY ELEVATORS** 



**ENTRANCE VIEW** 

### **RETAIL OVERVIEW MAP**















#### **LEASING TEAM**



**JULIAN HUZENMAN** 





**ROY FAITH** 

PRESIDENT
royfaith@fipcommercial.com
M: (305) 333-7250
O: (305) 682-4991

#### REPRESENTED BY



**COMMERCIAL OFFICE** 

2627 NORTHEAST 203RD STREET SUITE 207 AVENTURA FLORIDA 33180