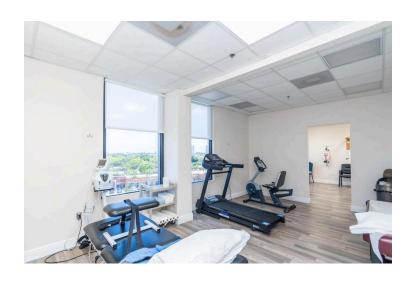

#### PROPERTY HIGHLIGHTS

- Hard Corner Signalized Intersection | Biscayne Blvd & NE 126 St 51,000 Vehicles Per Day
- 11 Patient Examination Rooms, 8 Office Spaces, 3 Waiting Rooms, 1 Physical Therapy Area, Full Size Kitchen & Dining Area, and 1 Lobby with Reception Desk.
- 5th Floor Consist of Suites 500-505 | 9,390
- All Utilities Included
- Assigned Parking spaces and general parking
- 30% Down with 70% finance for 5 years at 5% seller financing.