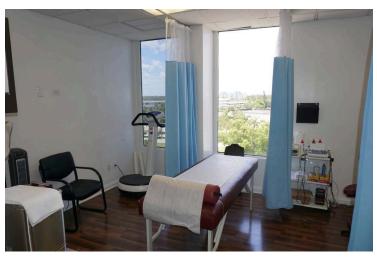

#### PROPERTY HIGHLIGHTS

- Hard Corner Signalized Intersection | Biscayne Blvd & NE 126 St 51,000 Vehicles Per Day
- 11 Patient Examination Rooms, 8 Office Spaces, 3 Waiting Rooms, 1 Physical Therapy Area, Full Size Kitchen & Dining Area, and 1 Lobby with Reception Desk.
- 5th Floor Consist of Suites 500-505 | 9,390
- All Utilities Included
- Assigned Parking spaces and general parking
- 30% Down with 70% finance for 5 years at 5% seller financing.