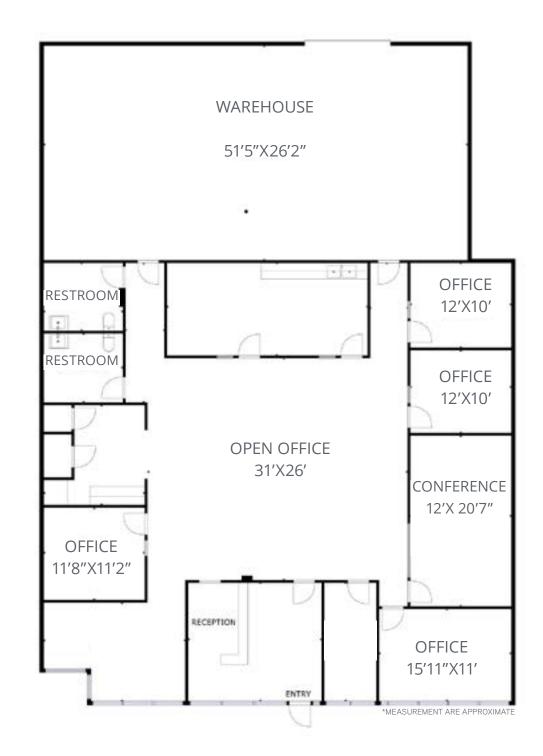

## Available Units

- Bldg 4820 #105 | ±4,591 SF
- Bldg 4836 #100 | ±4,599 SF

- Bldg 4920 #103 |±4,498 SF
- Bldg 4926 #102 |±3,990 SF
- Bldg 4926 #106 |±3,314 SF

**Building 4820 #105** ±4,591 SF

### CLICK HERE TO WALK THE SPACE WITH OUR VIRTUAL TOUR

**Building 4836 #100** ±4,599 SF Available 7/1/2024