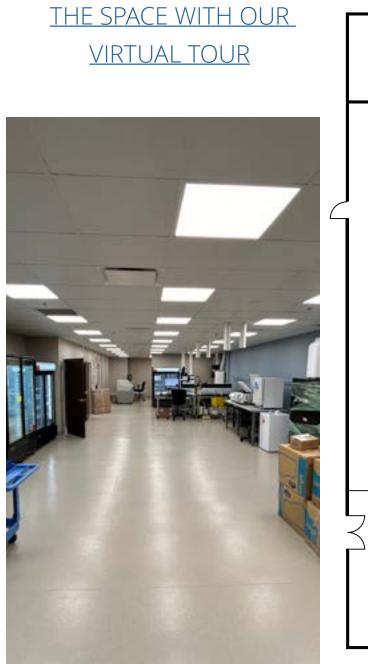

## Available Units

- Bldg 4820 #105 | ±4,591 SF
- Bldg 4836 #100 | ±4,599 SF

- Bldg 4920 #103 |±4,498 SF
- Bldg 4926 #102 |±3,990 SF
- Bldg 4926 #106 |±3,314 SF

**Building 4820 #105** ±4,591 SF

### CLICK HERE TO WALK THE SPACE WITH OUR VIRTUAL TOUR

**Building 4836 #100** ±4,599 SF Available 7/1/2024