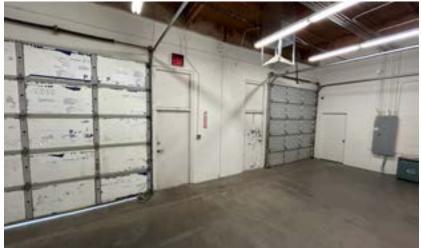

#### **Property Features:**

- ±109,175 SF complex containing both pure office and combination office/warehouse space.
- Easy access to main commuting arteries:
   0.3 mile off SR 143
  1 mile loss 202
  - 1 mile Loop 202
  - 4 miles from I-10 & SR-51
- 100% HVAC Warehouse Units Available
- IND PK Zoning, Phoenix

Oversized grade level doors