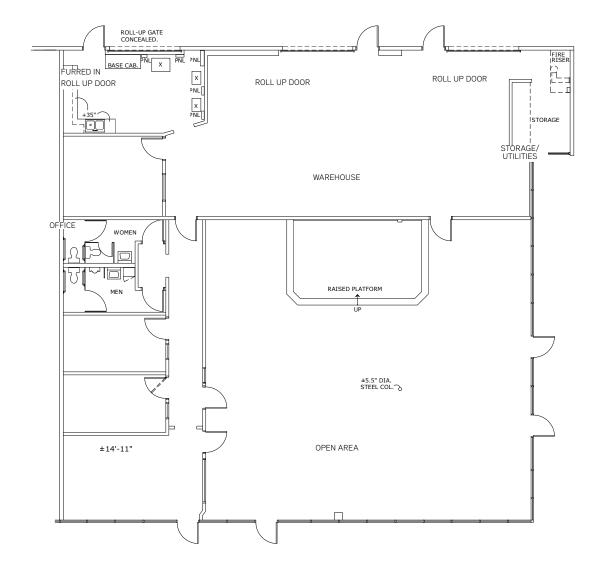

## Available Units

- Bldg 4820 #105 | ±4,591 SF
- Bldg 4836 #100 | ±4,599 SF

- Bldg 4920 #103 |±4,498 SF
- Bldg 4926 #102 |±3,990 SF
- Bldg 4926 #106 |±3,314 SF

**Building 4820 #105** ±4,591 SF