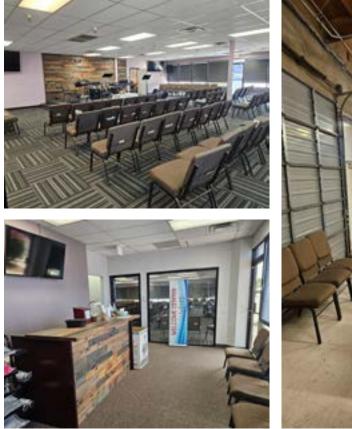

## Available Units

- Bldg 4820 #105 | ±4,591 SF
- Bldg 4836 #100 | ±4,599 SF

- Bldg 4920 #103 |±4,498 SF
- Bldg 4926 #102 |±3,990 SF
- Bldg 4926 #106 |±3,314 SF

**Building 4820 #105** ±4,591 SF