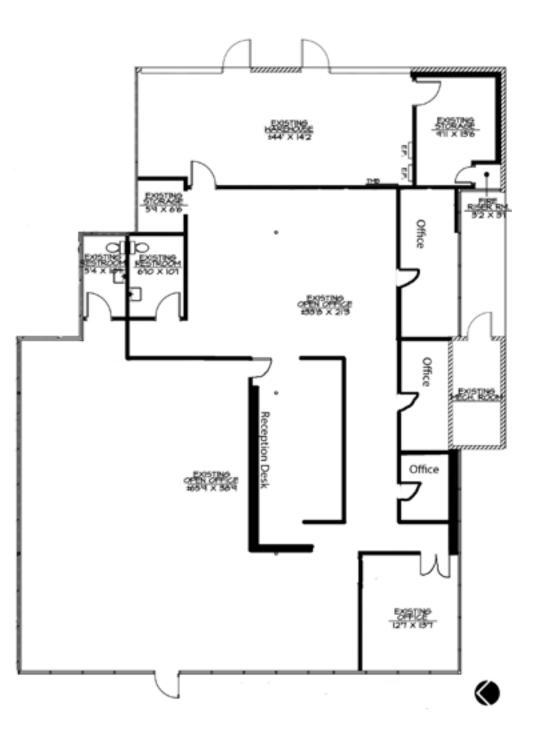

## Available Units

- Bldg 4820 #105 | ±4,591 SF
- Bldg 4836 #100 | ±4,599 SF

- Bldg 4920 #103 |±4,498 SF
- Bldg 4926 #102 |±3,990 SF
- Bldg 4926 #106 |±3,314 SF

**Building 4820 #105** ±4,591 SF

#### <u>CLICK HERE TO WALK</u> <u>THE SPACE WITH OUR</u> <u>VIRTUAL TOUR</u>

**Building 4920 #103** ±4,998 SF