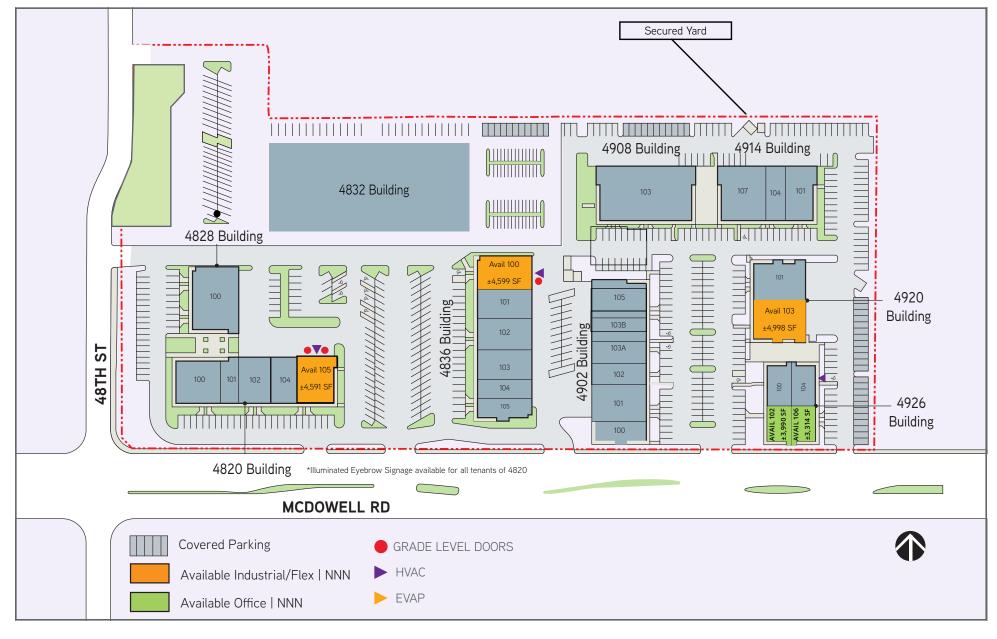

## Available Units

- Bldg 4820 #105 | ±4,591 SF
- Bldg 4836 #100 | ±4,599 SF

- Bldg 4920 #103 |±4,498 SF
- Bldg 4926 #102 |±3,990 SF
- Bldg 4926 #106 |±3,314 SF

**Building 4820 #105** ±4,591 SF