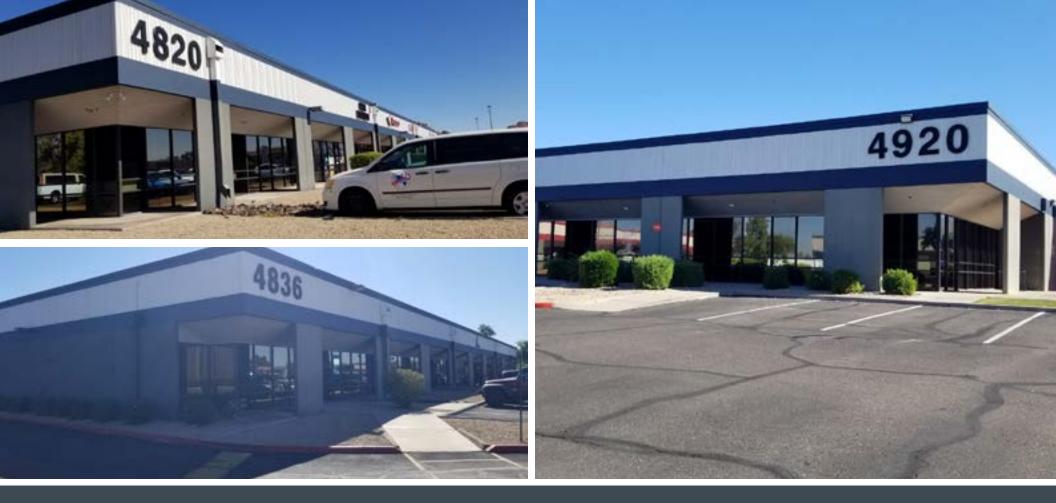

## Available Units

- Bldg 4820 #105 | ±4,591 SF
- Bldg 4836 #100 | ±4,599 SF

- Bldg 4920 #103 |±4,498 SF
- Bldg 4926 #102 |±3,990 SF
- Bldg 4926 #106 |±3,314 SF

**Building 4820 #105** ±4,591 SF