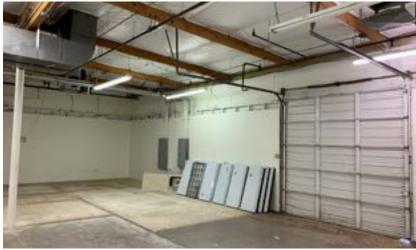

Oversized grade level doors

## Available Units

- Bldg 4820 #105 | ±4,591 SF
- Bldg 4836 #100 | ±4,599 SF

- Bldg 4920 #103 |±4,498 SF
- Bldg 4926 #102 |±3,990 SF
- Bldg 4926 #106 |±3,314 SF

**Building 4820 #105** ±4,591 SF