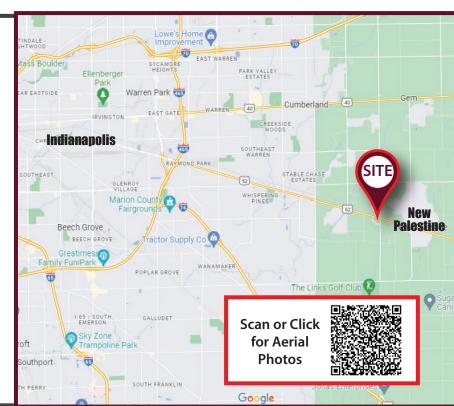

## HANCOCK GATEWAY PARK SOUTH 4055 S. Roy Wilson Way, New Palestine, IN

### **Property Highlights**

• Space Available: ±13,250 SF (Divisible) - Space is in shell condition

- Rare opportunity within the newly-built Hancock Wellness Center
- Located on Highway 52 between Indianapolis and New Palestine
- Possible exterior signage available
- Ample parking and on-site amenities
- Retail, restaurants and banks nearby