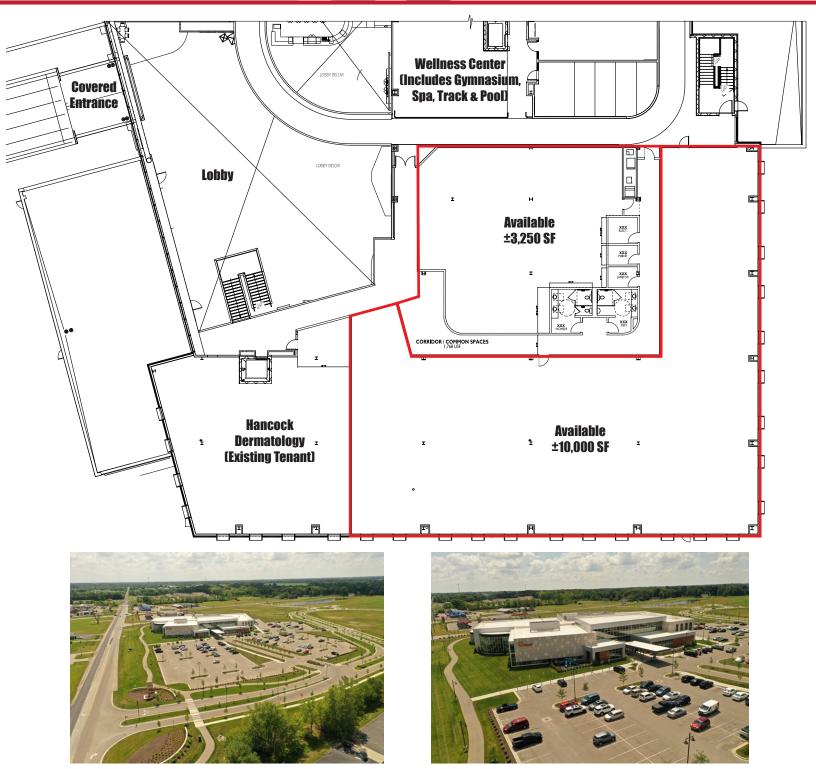

### **Property Highlights**

• Space Available: ±13,250 SF (Divisible) - Space is in shell condition

- Rare opportunity within the newly-built Hancock Wellness Center
- Located on Highway 52 between Indianapolis and New Palestine
- Possible exterior signage available
- Ample parking and on-site amenities
- Retail, restaurants and banks nearby