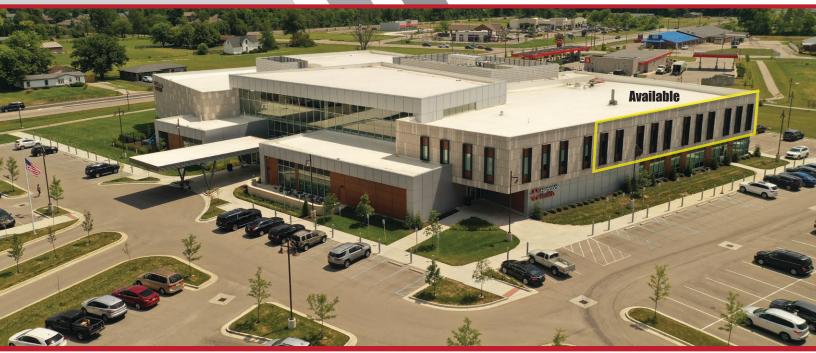

## HANCOCK GATEWAY PARK SOUTH 4055 S. Roy Wilson Way, New Palestine, IN

### **Property Highlights**

• Space Available: ±13,250 SF (Divisible) - Space is in shell condition

- Rare opportunity within the newly-built Hancock Wellness Center
- Located on Highway 52 between Indianapolis and New Palestine
- Possible exterior signage available
- Ample parking and on-site amenities
- Retail, restaurants and banks nearby